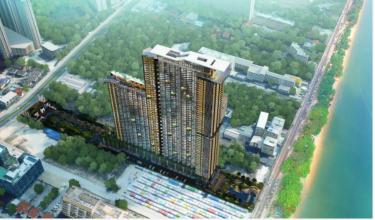

### **Property Description**

Inspired by Copacabana beach, a world-class beach in Rio de Janeiro in Brazil. It's constructed on a plot area of 15,040 sq.m., aims to meet the needs of the modern lifestyle and add color to life on Jomtien beach happily. Conveniently located between Jomtien 2nd Road and Beach Road and with numerous shops and restaurants reach. The condominium comprises a single building, having 59 floors and includes 1,644 units. Facilities include infinity sky pool, beach club, sunken bar, large gym with Panoramic view, garden, children playground, etc.