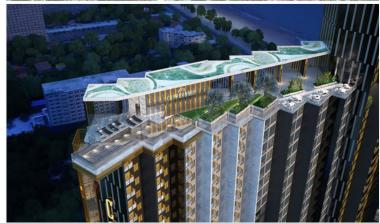

### **Property Description**

Inspired by Copacabana beach, a world-class beach in Rio de Janeiro in Brazil. It's constructed on a plot area of 15,040 sq.m., aims to meet the needs of the modern lifestyle and add color to life on Jomtien beach happily. Conveniently located between Jomtien 2nd Road and Beach Road and with numerous shops and restaurants reach. The condominium comprises a single building, having 59 floors and includes 1,644 units. Facilities include infinity sky pool, beach club, sunken bar, large gym with Panoramic view, garden, children playground, etc.