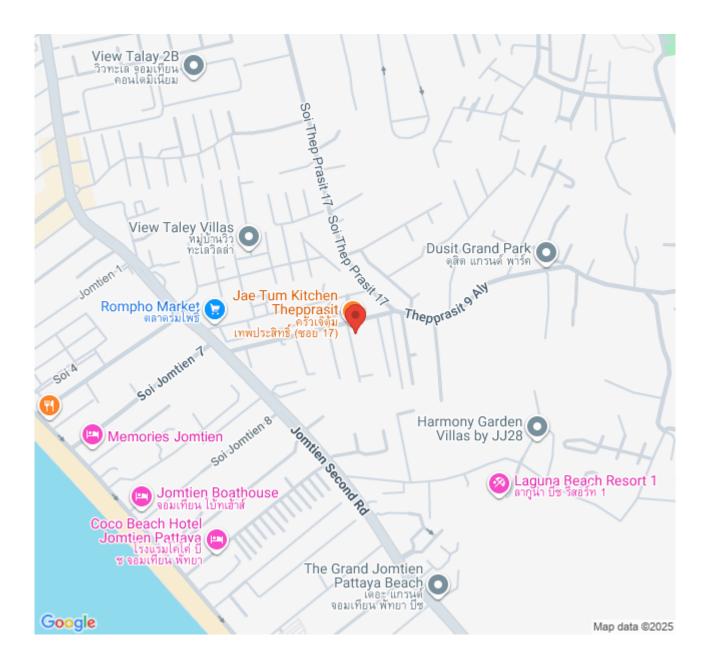

zil. It's constructed on a plot area of 15,040 sq.m., aims to meet the needs of the modern lifestyle and add color to life on Jomtien beach happily. Conveniently located between Jomtien 2nd Road and Beach Road and with numerous shops and restaurants reach. The condominium comprises a single building, having 59 floors and includes 1,644 units. Facilities include infinity sky pool, beach club, sunken bar, large gym with Panoramic view, garden, children playground, etc.

### Photo Gallery











### **Property Details**

- Property Type: Condo
- Location: Pattaya, Jomtien, Thailand
- Internal Area: 46.5m<sup>2</sup>
- Land Area: 80m<sup>2</sup>
- Price: \$8,044,500
- Bedrooms: 1
- Bathrooms: 1

#### **Property Features**

- Security
- Gym
- Jacuzzi
- Sauna
- Swimming Pool

#### Location