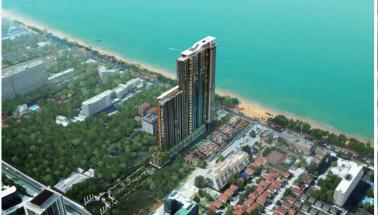

### **Property Description**

Inspired by Copacabana beach, a world-class beach in Rio de Janeiro in Brazil. It's constructed on a plot area of 15,040 sq.m., aims to meet the needs of the modern lifestyle and add color to life on Jomtien beach happily. Conveniently located between Jomtien 2nd Road and Beach Road and with numerous shops and restaurants reach. The condominium comprises a single building, having 59 floors and includes 1,644 units. Facilities include infinity sky pool, beach club, sunken bar, large gym with Panoramic view, garden, children playground, etc.