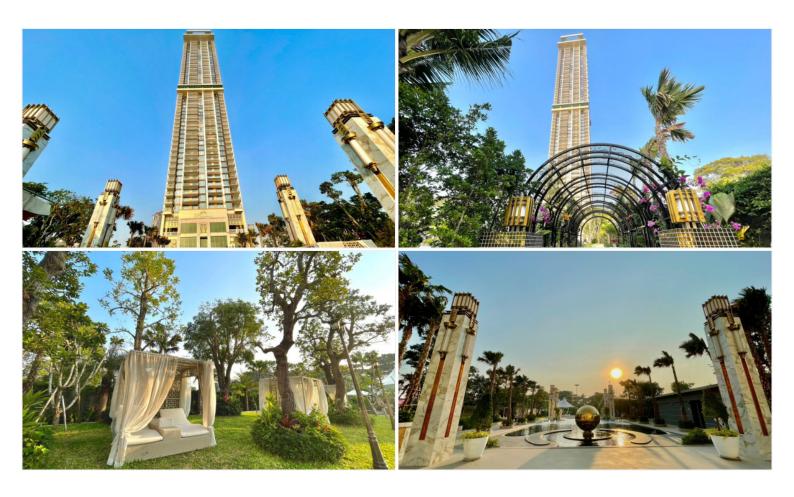

## **Property Description**

Copacabana Condominium project got inspiration from a world-class "Copacabana Beach" as it is the most famous and colorful beach in Brazil. The project is developed to meet the needs of the modern lifestyle and add color to life on Jomtien Beach happily. It consists of 59 floors with a total of 1,644 units ranging from 1-bedroom to 2-bedroom types. Features of all units with a stunning sea view. Copacabana offers a full range of facilities including an infinity sky pool, beach club, sunken bar, large gym with a Panoramic view, garden, children's playground, etc.

### **Property Features**

- Security
- Gym
- Jacuzzi
- Swimming Pool
- Air Conditioning
- Balcony
- Car Park
- Alarm
- Children's Area
- Lift
- Office