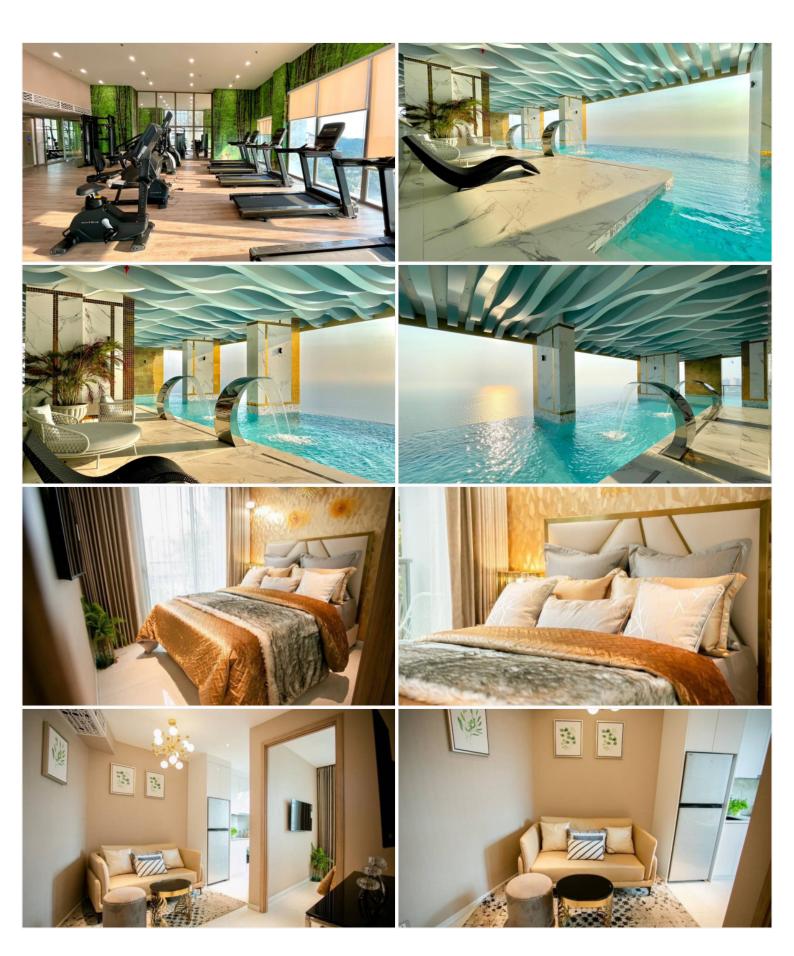

## **Property Description**

Copacabana Condominium project got inspiration from a world-class "Copacabana Beach" as it is the most famous and colorful beach in Brazil. The project is developed to meet the needs of the modern lifestyle and add color to life on Jomtien Beach happily. It consists of 59 floors with a total of 1,644 units ranging from 1-bedroom to 2-bedroom types. Features of all units with a stunning sea view. Copacabana offers a full range of facilities including an infinity sky pool, beach club, sunken bar, large gym with a Panoramic view, garden, children's playground, etc.

### **Property Features**

- Security
- Gym
- Jacuzzi
- Swimming Pool
- Air Conditioning
- Balcony
- Car Park
- Alarm
- Children's Area
- Lift
- Office