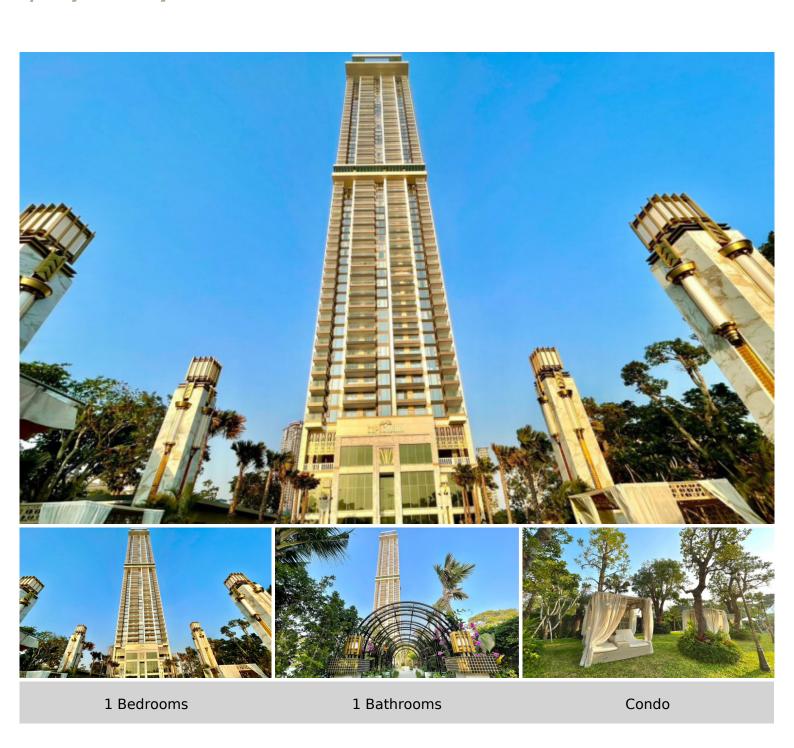

# Copacabana - 1 Bed 1 Bath Pattaya View (43rd floor)

Pattaya, Jomtien, Thailand Reference: 19243

**\$4,500,000** 

## **Property Description**

Copacabana Condominium project got inspiration from a world-class "Copacabana Beach" as it is the most famous and colorful beach in Brazil. The project is developed to meet the needs of the modern lifestyle and add color to life on Jomtien Beach happily. It consists of 59 floors with a total of 1,644 units ranging from 1-bedroom to 2-bedroom types. Features of all units with a stunning sea view. Copacabana offers a full range of facilities including an infinity sky pool, beach club, sunken bar, large gym with a Panoramic view, garden, children's playground, etc.

## **Property Details**

• Property Type: Condo

• Location: Pattaya, Jomtien, Thailand

Internal Area: 29m²
Land Area: 29m²
Price: \$4,500,000

Bedrooms: 1Bathrooms: 1