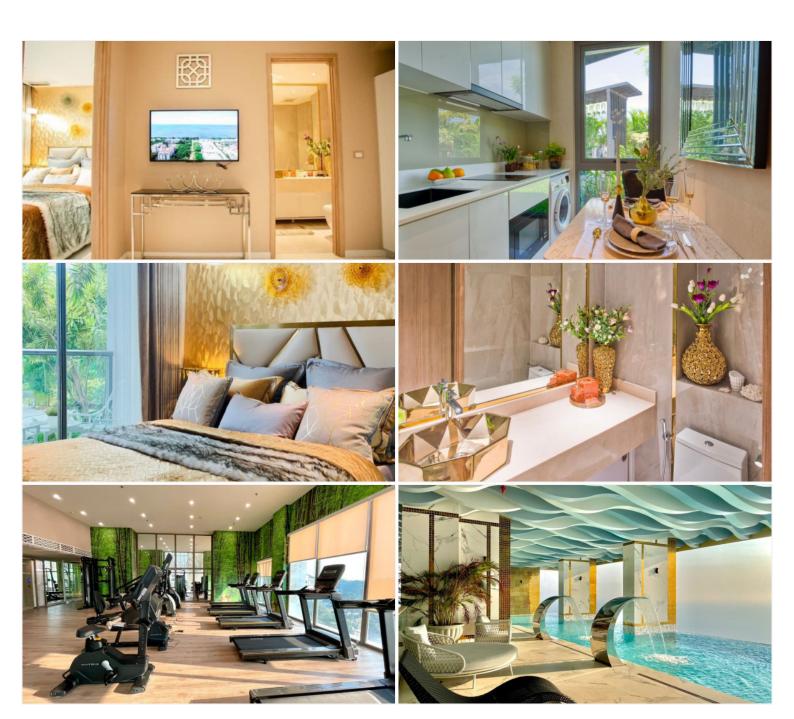

## **Property Description**

Copacabana Condominium project got inspiration from a world-class "Copacabana Beach" as it is the most famous and colorful beach in Brazil. The project is developed to meet the needs of the modern lifestyle and add color to life on Jomtien Beach happily. It consists of 59 floors with a total of 1,644 units ranging from 1-bedroom to 2-bedroom types. Features of all units with a stunning sea view. This unit 1 bedroom 1 bathroom is situated on the 9th floor offering 29 Sqm. of living space. It comes fully furnished with European kitchen, a dining area, and living area. Copacabana offers a full range of facilities including an infinity sky pool, beach club, sunken bar, large gym with a Panoramic view, garden, children's playground, etc. This unit is for sale in Thai Name. (Show room unit)