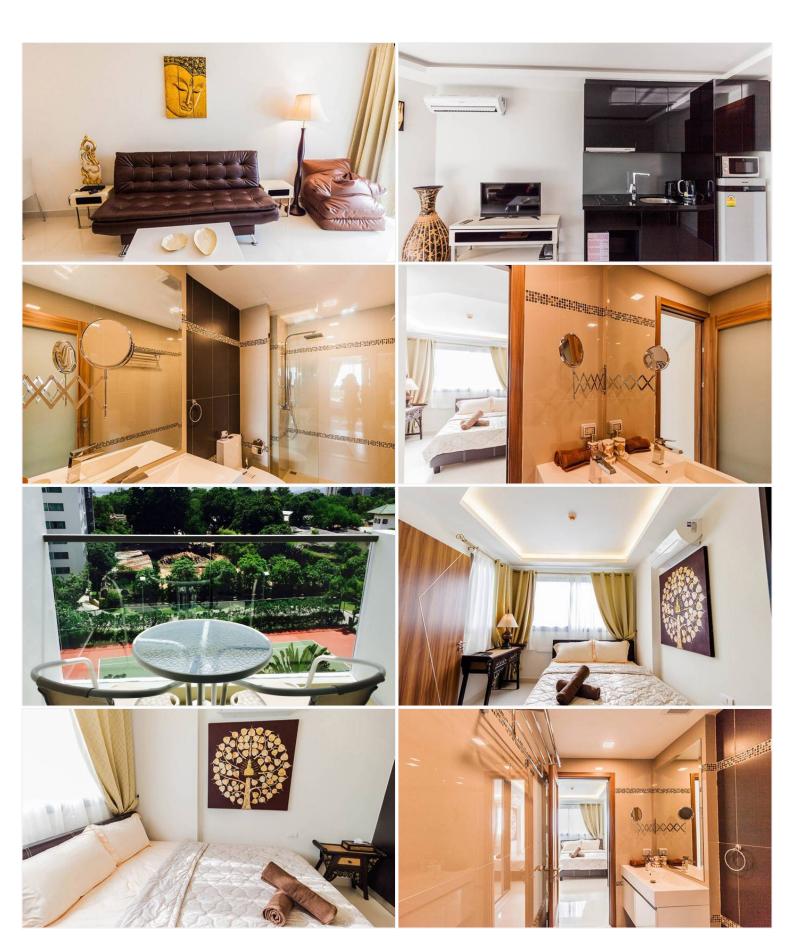

pool, lush gardens, boardwalks, and a waterslide, creating a luxury resort-style community. Residents also enjoy direct access to Wongamat Beach and the use of a private beach belonging to the adjacent Modus development. Additional facilities include a sea view rooftop gymnasium and underground car parking, further enhancing the luxurious living experience.
- **5. Financial Information:** For detailed financial information, including applicable taxes, management fees, and other relevant data, interested parties are encouraged to contact us directly.
- **6. Contact Information:** For more information or to schedule a visit, please contact Pearl Property at:

• Tel: +66-33-135-053

• Whatsapp: +66-33-135-053

• Line: @pearlproperty

• Email: info@pearlpropertypattaya.com

# Photo Gallery







### **Property Details**

• Property Type: Condo

• Location: Pattaya, Bang Lamung, Thailand

Land Area: 8000m²
Price: \$1,749,000

Bedrooms: 1Bathrooms: 1

### **Property Features**

- Security
- Gym
- Jacuzzi
- Sauna
- Swimming Pool
- Air Conditioning
- Balcony
- Car Park
- Electricity
- Children's Area
- Concierge
- Guardhouse
- Lift
- Equipped Kitchen

#### Location