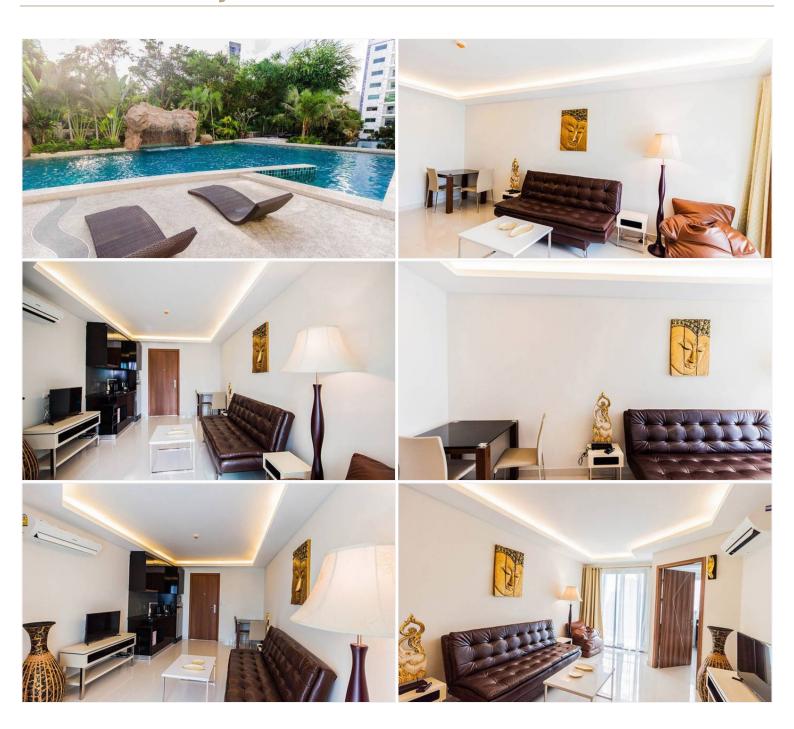

n pool, lush gardens, boardwalks, and a waterslide, creating a luxury resort-style community. Residents also enjoy direct access to Wongamat Beach and the use of a private beach belonging to the adjacent Modus development. Additional facilities include a sea view rooftop gymnasium and underground car parking, further enhancing the luxurious living experience.
- **5. Financial Information:** For detailed financial information, including applicable taxes, management fees, and other relevant data, interested parties are encouraged to contact us directly.
- **6. Contact Information:** For more information or to schedule a visit, please contact Pearl Property at:

• Tel: +66-33-135-053

• Whatsapp: +66-33-135-053

• Line: @pearlproperty

• Email: info@pearlpropertypattaya.com

# Photo Gallery







### **Property Details**

• Property Type: Condo

• Location: Pattaya, Bang Lamung, Thailand

Land Area: 8000m²
Price: \$1,749,000

Bedrooms: 1Bathrooms: 1

### **Property Features**

- Security
- Gym
- Jacuzzi
- Sauna
- Swimming Pool
- Air Conditioning
- Balcony
- Car Park
- Electricity
- Children's Area
- Concierge
- Guardhouse
- Lift
- Equipped Kitchen

#### Location