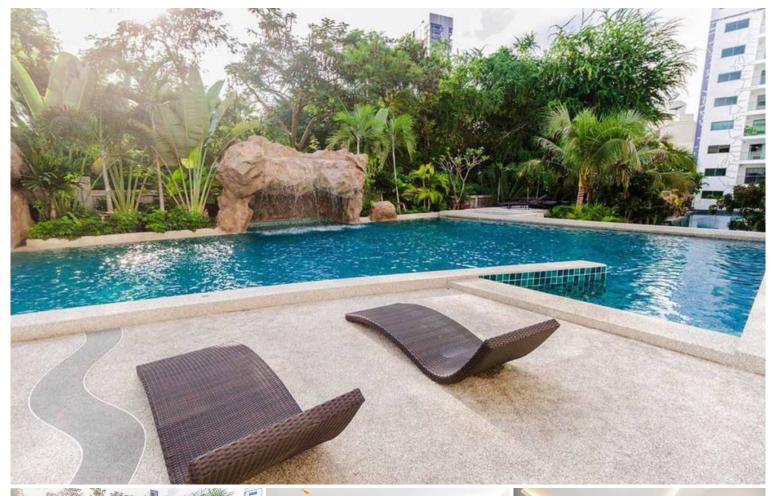

### **Club Royal**

Pattaya, Bang Lamung, Thailand

Reference: 236

## **\$1,749,000**









1 Bedrooms 1 Bathrooms Condo

#### **Property Description**

- **1. Introduction:** Welcome to Club Royal Wongamat, a prestigious beach-side condominium development by Heights Holdings. This exquisite property, completed in 2011, epitomizes luxury living with its direct beach access and idyllic location in Wongamat, offering residents an unparalleled beachfront experience.
- **2. Location and Neighborhood:** Situated in the serene Naklua, Wongamat Beach area, Club Royal Wongamat is a mere 50 meters from a tranquil beach, ensuring a peaceful yet connected lifestyle. The development is strategically located just 150 meters from the sea on one of Pattaya's finest beaches Wongamat Beach, and a short 500 meters from the iconic Temple of Truth. This location is perfect for those seeking