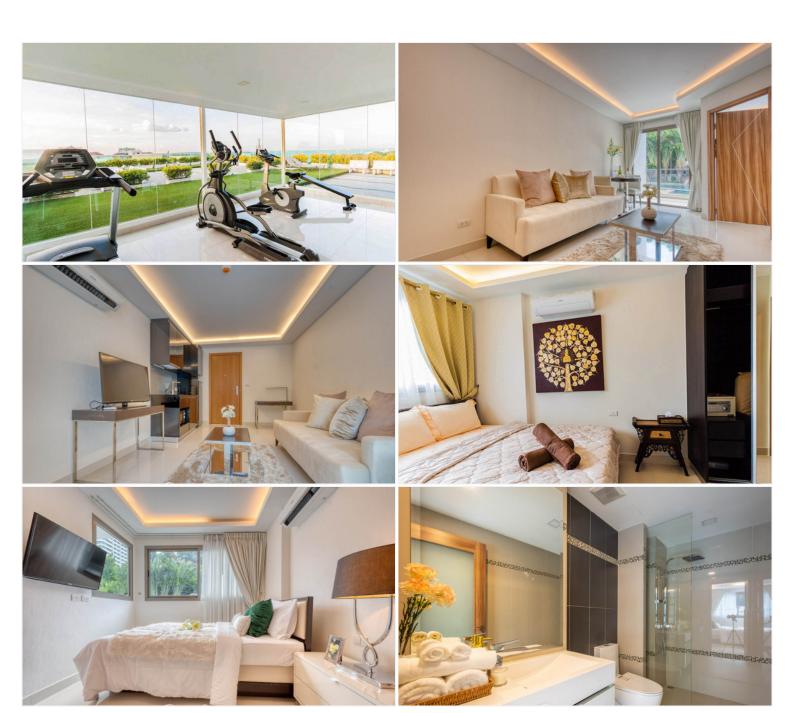

### **Property Details**

• Property Type: Condo

• Location: Pattaya, Bang Lamung, Thailand

• Internal Area: 73.41m<sup>2</sup>

Land Area: 8000m²
Price: \$4,399,000

Bedrooms: 2Bathrooms: 2