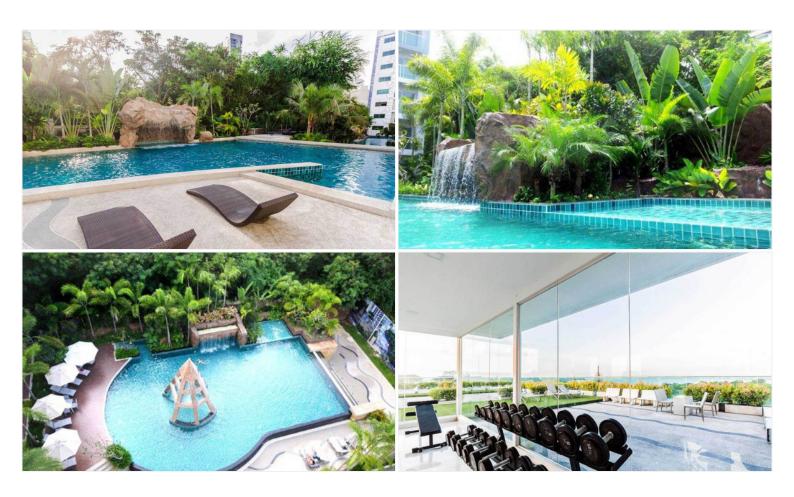

## **Property Description**

Club Royal is a low-rise condominium with a total of 515 units, located just 100 meters from Wong Amat Beach. The project blends the cool and carefree spirit of a seaside retreat with the comfort and convenience of chic city living. Highlighting a 1,000 sq.m lake lies throughout the project, environmental-friendly with a tropical garden and various trees, and on-site activities for all-aged residents. The project also offers a full range of facilities to make the residents' lives convenient and extraordinary.

#### **Property Features**

- Security
- Gym
- Sauna
- Swimming Pool