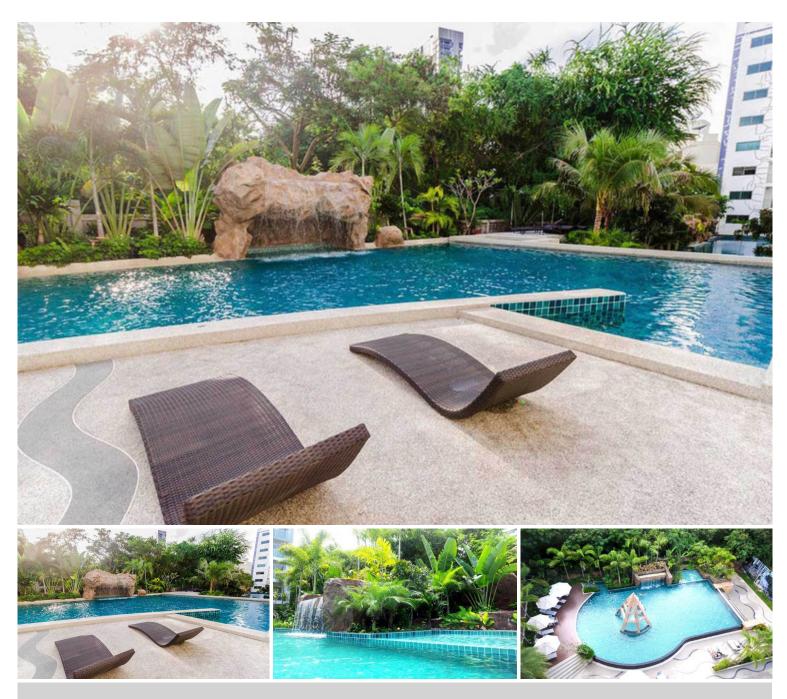

## **Property Description**

Club Royal is a low-rise condominium with a total of 515 units, located just 100 meters from Wong Amat Beach. The project blends the cool and carefree spirit of a seaside retreat with the comfort and convenience of chic city living. Highlighting a 1,000 sq.m lake lies throughout the project, environmental-friendly with a tropical garden and various trees, and on-site activities for all-aged residents. The project also offers a full range of facilities to make the residents' lives convenient and extraordinary.

#### **Property Features**

- Security
- Gym
- Sauna
- Swimming Pool