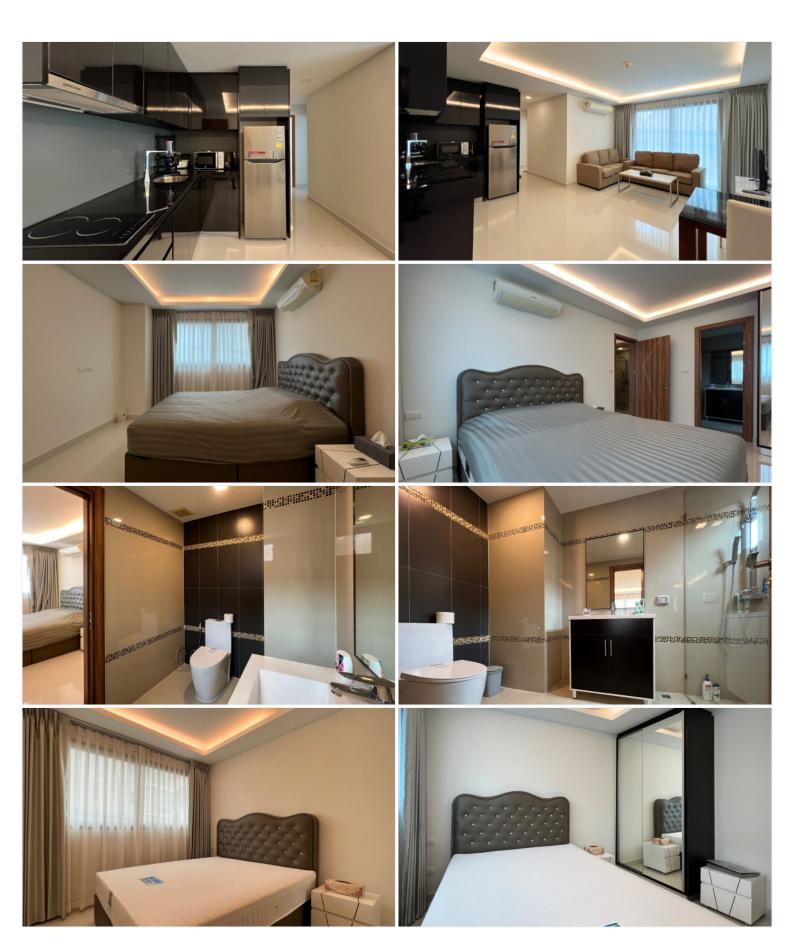

## **Property Description**

Club Royal is a low-rise condominium with a total of 515 units, located just 100 meters from Wong Amat Beach. The project blends the cool and carefree spirit of a seaside retreat with the comfort and convenience of chic city living. Highlighting a 1,000 sq.m lake lies throughout the project, environmental-friendly with a tropical garden and various trees, and on-site activities for all-aged residents. This 2 bedrooms 2 bathrooms is situated on the 5th floor of building D offering 38 Sqm. of living space. It comes fully furnished with European kitchen, a dining area, and living areaThe project also offers a full range of facilities to make the residents' lives convenient and extraordinary. This unit is for sale in Thai name.

### **Property Details**

• Property Type: Condo

• Location: Pattaya, Bang Lamung, Thailand

• Internal Area: 63.55m<sup>2</sup>

Land Area: 64m²
Price: \$3,800,000

Bedrooms: 2Bathrooms: 2