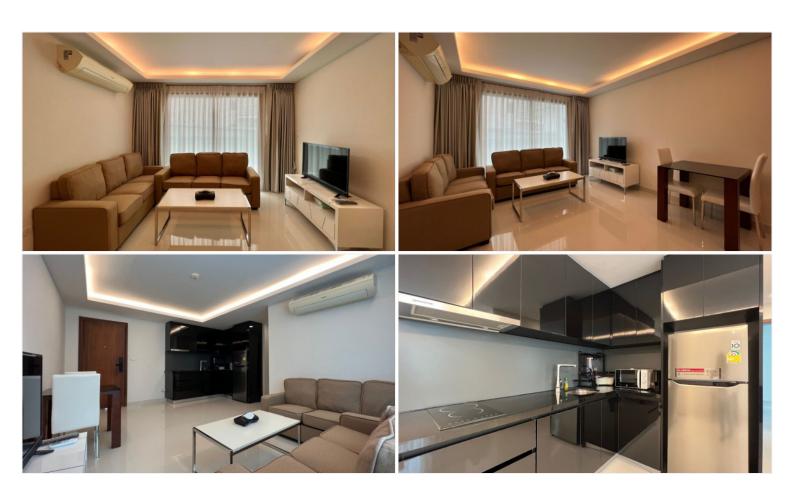

## **Property Description**

Club Royal is a low-rise condominium with a total of 515 units, located just 100 meters from Wong Amat Beach. The project blends the cool and carefree spirit of a seaside retreat with the comfort and convenience of chic city living. Highlighting a 1,000 sq.m lake lies throughout the project, environmental-friendly with a tropical garden and various trees, and on-site activities for all-aged residents. This 2 bedrooms 2 bathrooms is situated on the 5th floor of building D offering 38 Sqm. of living space. It comes fully furnished with European kitchen, a dining area, and living areaThe project also offers a full range of facilities to make the residents' lives convenient and extraordinary. This unit is for sale in Thai name.

### **Property Details**

• Property Type: Condo

• Location: Pattaya, Bang Lamung, Thailand

• Internal Area: 63.55m<sup>2</sup>

Land Area: 64m²
Price: \$3,800,000

Bedrooms: 2Bathrooms: 2