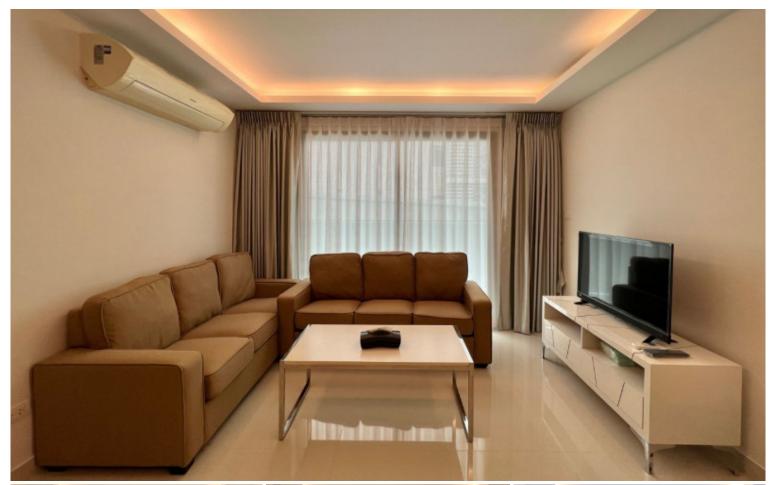

## **Property Description**

Club Royal is a low-rise condominium with a total of 515 units, located just 100 meters from Wong Amat Beach. The project blends the cool and carefree spirit of a seaside retreat with the comfort and convenience of chic city living. Highlighting a 1,000 sq.m lake lies throughout the project, environmental-friendly with a tropical garden and various trees, and on-site activities for all-aged residents. This 2 bedrooms 2 bathrooms is situated on the 5th floor of building D offering 38 Sqm. of living space. It comes fully furnished with European kitchen, a dining area, and living areaThe project also offers a full range of facilities to make the residents' lives convenient and extraordinary. This unit is for sale in Thai name.

### **Property Details**

• Property Type: Condo

• Location: Pattaya, Bang Lamung, Thailand

• Internal Area: 63.55m<sup>2</sup>

Land Area: 64m²
Price: \$3,800,000

Bedrooms: 2Bathrooms: 2