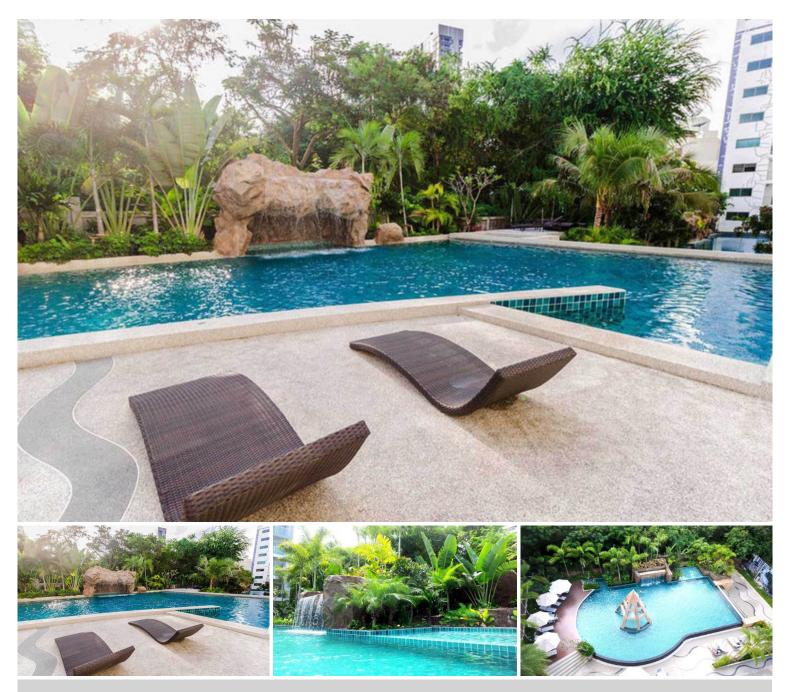

# **Property Description**

Club Royal is a low-rise condominium with a total of 515 units, located just 100 meters from Wong Amat Beach. The project blends the cool and carefree spirit of a seaside retreat with the comfort and convenience of chic city living. Highlighting a 1,000 sq.m lake lies throughout the project, environmentalfriendly with a tropical garden and various trees, and on-site activities for all-aged residents. This 2bedroom is in Building C, giving you a fully furnished with a relaxation of a city view on a space of 37.5 sqm. The project also offers a full range of facilities to make the residents' lives convenient and extraordinary.

#### **Property Features**

- Security
- Gym
- Swimming Pool
- Air Conditioning
- Balcony
- Car Park
- Electricity
- Integral Kitchen
- Alarm
- Guardhouse
- Lift
- Equipped Kitchen