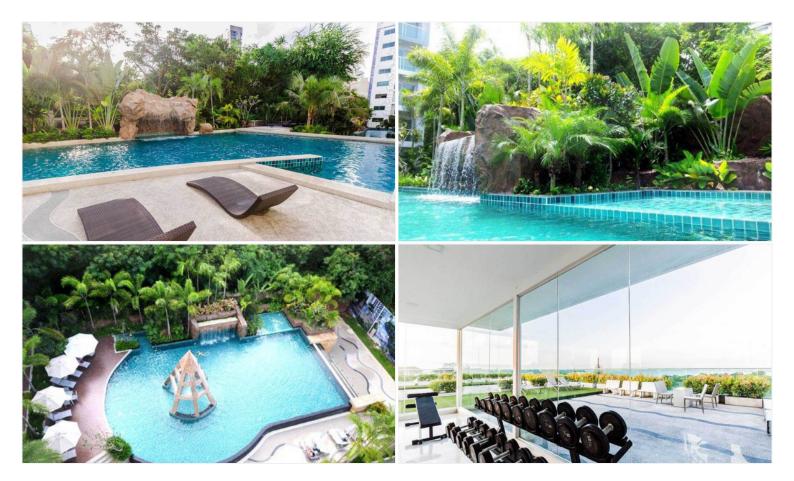

#### **Property Features**

- Security
- Gym
- Swimming Pool
- Air Conditioning
- Balcony
- Car Park
- Electricity
- Integral Kitchen
- Alarm
- Guardhouse
- Lift
- Equipped Kitchen