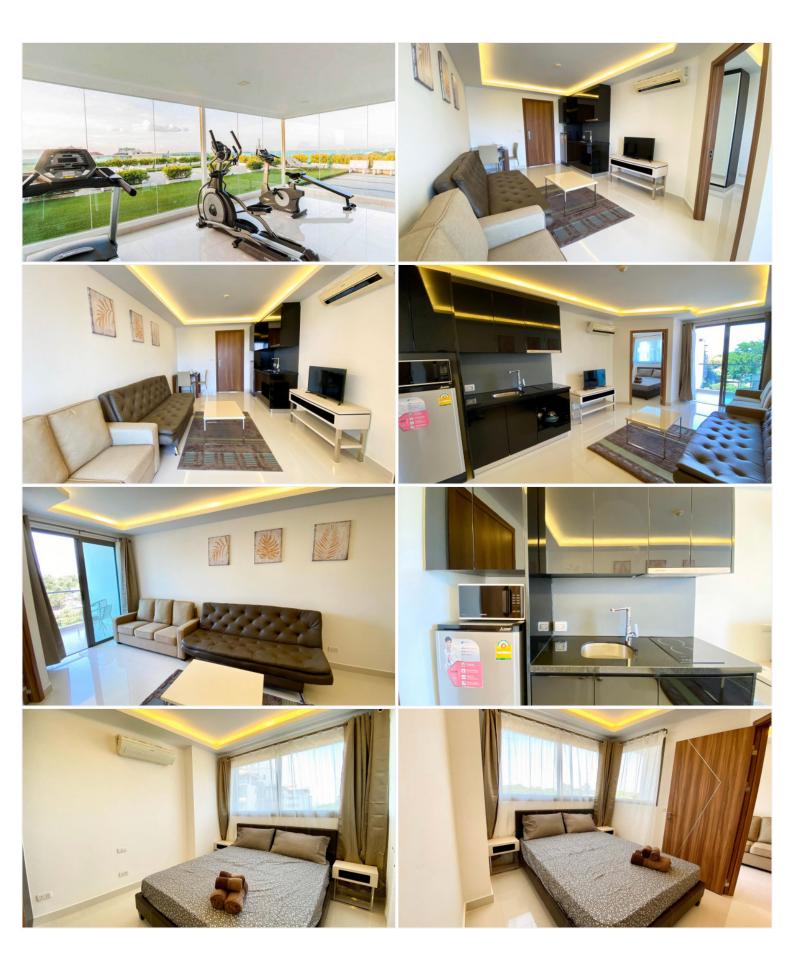

# **Property Description**

Club Royal is a low-rise condominium with a total of 515 units, located just 100 meters from Wong Amat Beach. The project blends the cool and carefree spirit of a seaside retreat with the comfort and convenience of chic city living. Highlighting a 1,000 sq.m lake lies throughout the project, environmentalfriendly with a tropical garden and various trees, and on-site activities for all-aged residents. This 2bedroom is in Building C, giving you a fully furnished with a relaxation of a city view on a space of 37.5 sqm. The project also offers a full range of facilities to make the residents' lives convenient and extraordinary.

## **Property Details**

- Property Type: Condo
- Location: Pattaya, Bang Lamung, Thailand
- Internal Area: 37.5m<sup>2</sup>
- Land Area: 8000m<sup>2</sup>
- Price: \$1,850,000
- Bedrooms: 1
- Bathrooms: 1