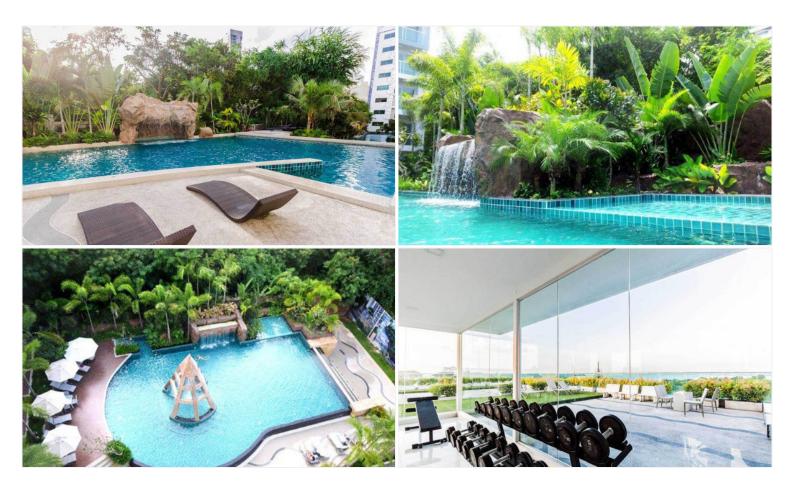

### Photo Gallery

#### **Property Features**

- Security
- Gym
- Swimming Pool
- Air Conditioning
- Balcony
- Car Park
- Electricity
- Integral Kitchen
- Alarm
- Guardhouse
- Lift
- Equipped Kitchen