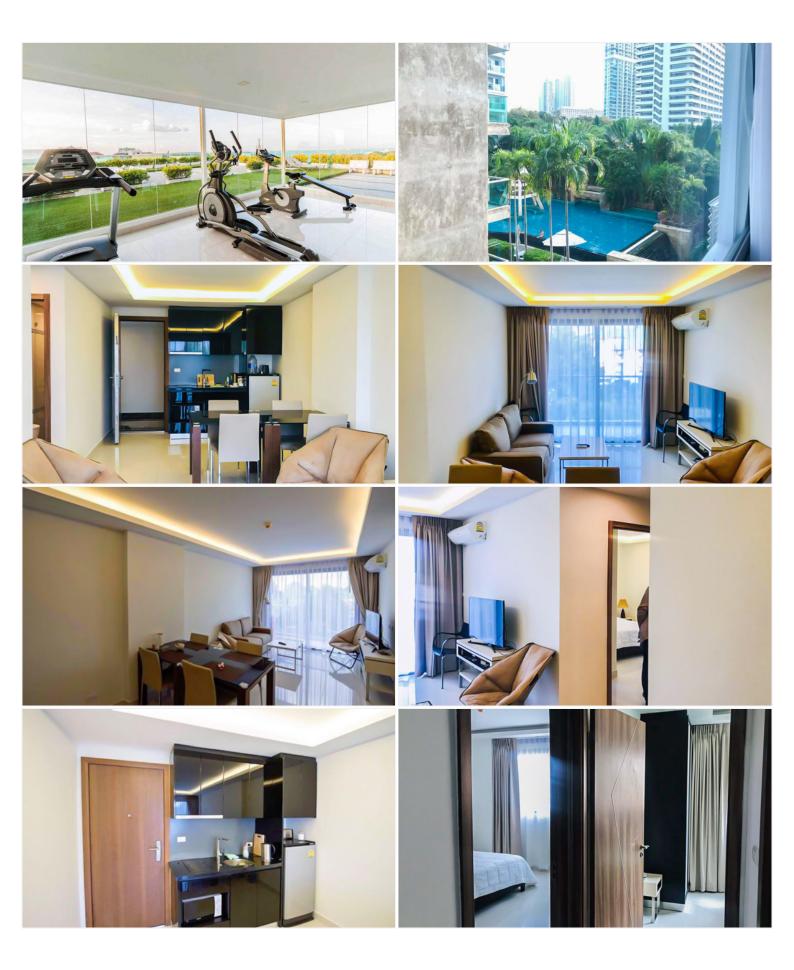

## **Property Description**

Club Royal is a low-rise condominium with a total of 515 units, located just 100 meters from Wong Amat Beach. The project blends the cool and carefree spirit of a seaside retreat with the comfort and convenience of chic city living. Highlighting a 1,000 sq.m lake lies throughout the project, environmental-friendly with a tropical garden and various trees, and on-site activities for all-aged residents. This 2-bedroom is a corner unit, gives you a fully furnished with a double relaxation of city and pool views on a space of 54 sqm. The project also offers a full range of facilities to make the residents' lives convenient and extraordinary.

### Photo Gallery