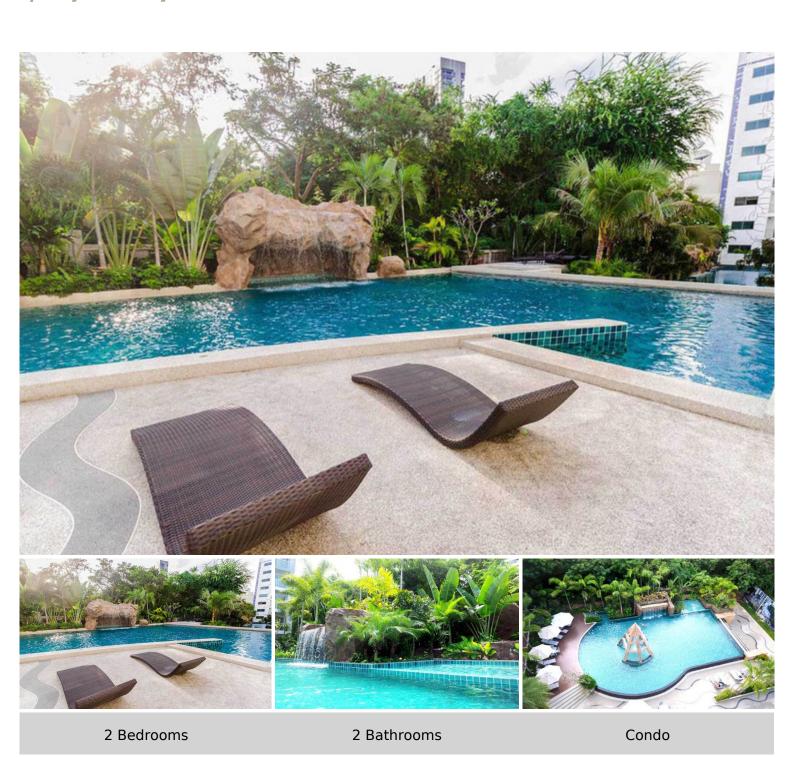

## **Property Description**

Club Royal is a low-rise condominium with a total of 515 units, located just 100 meters from Wong Amat Beach. The project blends the cool and carefree spirit of a seaside retreat with the comfort and convenience of chic city living. Highlighting a 1,000 sq.m lake lies throughout the project, environmental-friendly with a tropical garden and various trees, and on-site activities for all-aged residents. This 2-bedroom is a corner unit, gives you a fully furnished with a double relaxation of city and pool views on a space of 54 sqm. The project also offers a full range of facilities to make the residents' lives convenient and extraordinary.

### Photo Gallery