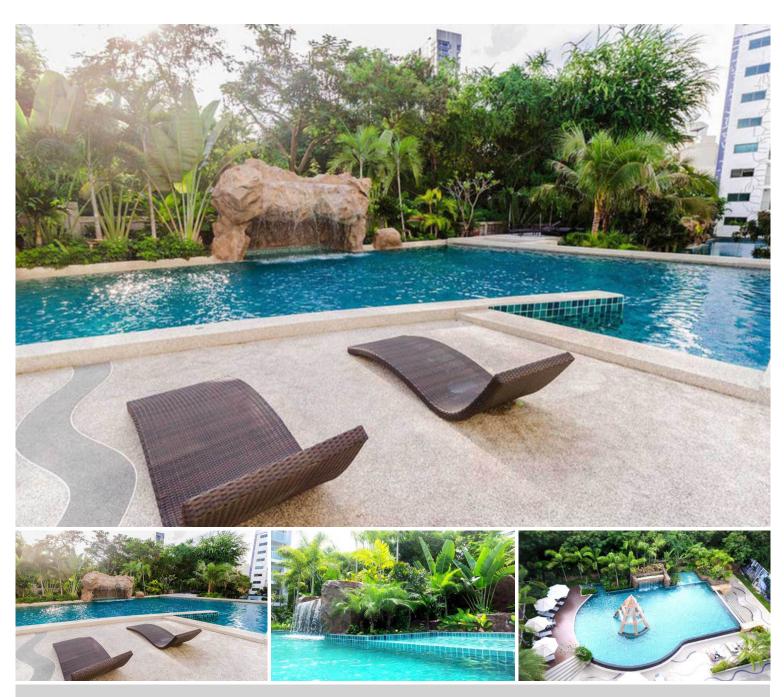

### **Property Description**

Club Royal is a low-rise condominium with a total of 515 units, located just 100 meters from Wong Amat Beach. The project blends the cool and carefree spirit of a seaside retreat with the comfort and convenience of chic city living. Highlighting a 1,000 sq.m lake lies throughout the project, environmentalfriendly with a tropical garden and various trees, and on-site activities for all-aged residents. The project also offers a full range of facilities to make the residents' lives convenient and extraordinary.

#### **Property Features**

- Security
- Gym
- Sauna
- Swimming Pool