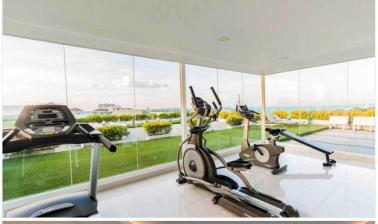

## Club Royal - 1 Bed 1 Bath Type B101

Pattaya, Bang Lamung, Thailand Reference: 10794

# **\$2,219,000**



1 Bedrooms

1 Bathrooms

Condo

### **Property Description**

Club Royal is a low-rise condominium with a total of 515 units, located just 100 meters from Wong Amat Beach. The project blends the cool and carefree spirit of a seaside retreat with the comfort and convenience of chic city living. Highlighting a 1,000 sq.m lake lies throughout the project, environmentalfriendly with a tropical garden and various trees, and on-site activities for all-aged residents. The project also offers a full range of facilities to make the residents' lives convenient and extraordinary.

### Photo Gallery

















### **Property Details**

- Property Type: Condo
- Location: Pattaya, Bang Lamung, Thailand
- Internal Area: 42.76m<sup>2</sup>
- Land Area: 8000m<sup>2</sup>
- Price: \$2,219,000
- Bedrooms: 1
- Bathrooms: 1

#### **Property Features**

- Security
- Gym
- Sauna
- Swimming Pool

#### Location