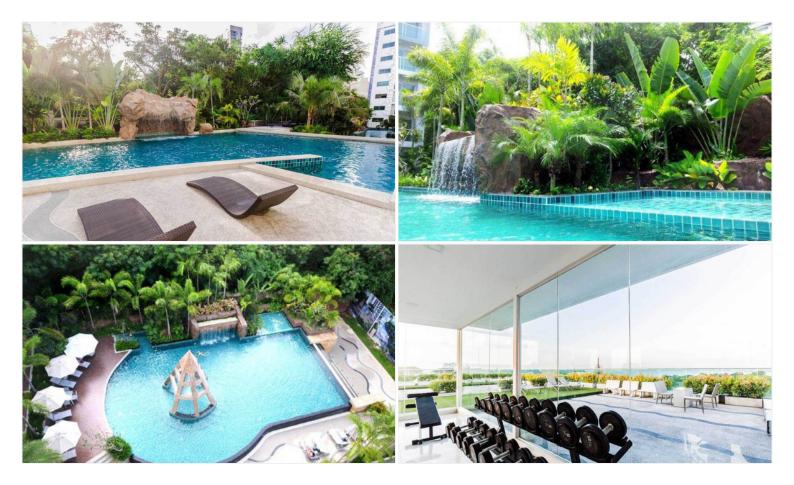

## Club Royal - 1 Bed 1 Bath Type B101

Pattaya, Bang Lamung, Thailand Reference: 10794

# **\$2,219,000**



1 Bedrooms

1 Bathrooms

Condo

### **Property Description**

Club Royal is a low-rise condominium with a total of 515 units, located just 100 meters from Wong Amat Beach. The project blends the cool and carefree spirit of a seaside retreat with the comfort and convenience of chic city living. Highlighting a 1,000 sq.m lake lies throughout the project, environmentalfriendly with a tropical garden and various trees, and on-site activities for all-aged residents. The project also offers a full range of facilities to make the residents' lives convenient and extraordinary.

### Photo Gallery

















### **Property Details**

- Property Type: Condo
- Location: Pattaya, Bang Lamung, Thailand
- Internal Area: 42.76m<sup>2</sup>
- Land Area: 8000m<sup>2</sup>
- Price: \$2,219,000
- Bedrooms: 1
- Bathrooms: 1

#### **Property Features**

- Security
- Gym
- Sauna
- Swimming Pool

#### Location