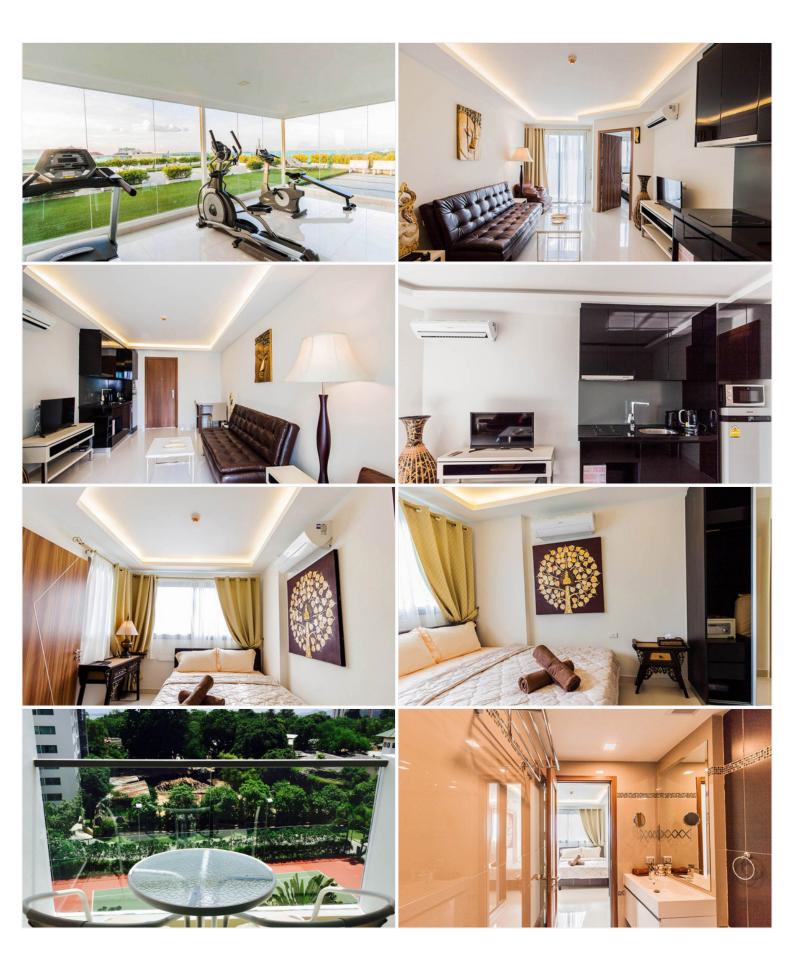

### **Property Details**

• Property Type: Condo

• Location: Pattaya, Bang Lamung, Thailand

Internal Area: 58m²
Land Area: 8000m²
Price: \$2,899,000

Bedrooms: 1Bathrooms: 1