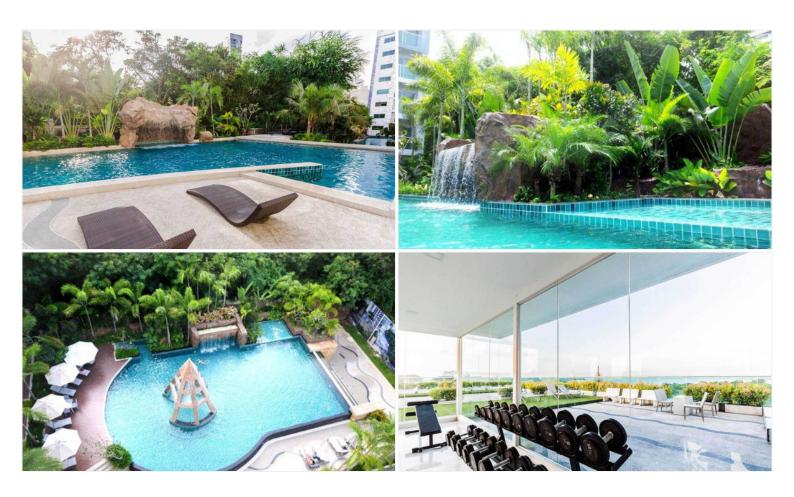

## Club Royal - 1 Bed 1 Bath Type A10

Pattaya, Bang Lamung, Thailand

Reference: 10808

# **\$2,899,000**



## **Property Description**

Club Royal is a low-rise condominium with a total of 515 units, located just 100 meters from Wong Amat Beach. The project blends the cool and carefree spirit of a seaside retreat with the comfort and convenience of chic city living. Highlighting a 1,000 sq.m lake lies throughout the project, environmental-friendly with a tropical garden and various trees, and on-site activities for all-aged residents. The project also offers a full range of facilities to make the residents' lives convenient and extraordinary.

#### Photo Gallery







### **Property Details**

• Property Type: Condo

• Location: Pattaya, Bang Lamung, Thailand

Internal Area: 58m²
Land Area: 8000m²
Price: \$2,899,000

Bedrooms: 1Bathrooms: 1

#### **Property Features**

- Security
- Gym
- Sauna
- Swimming Pool

#### Location