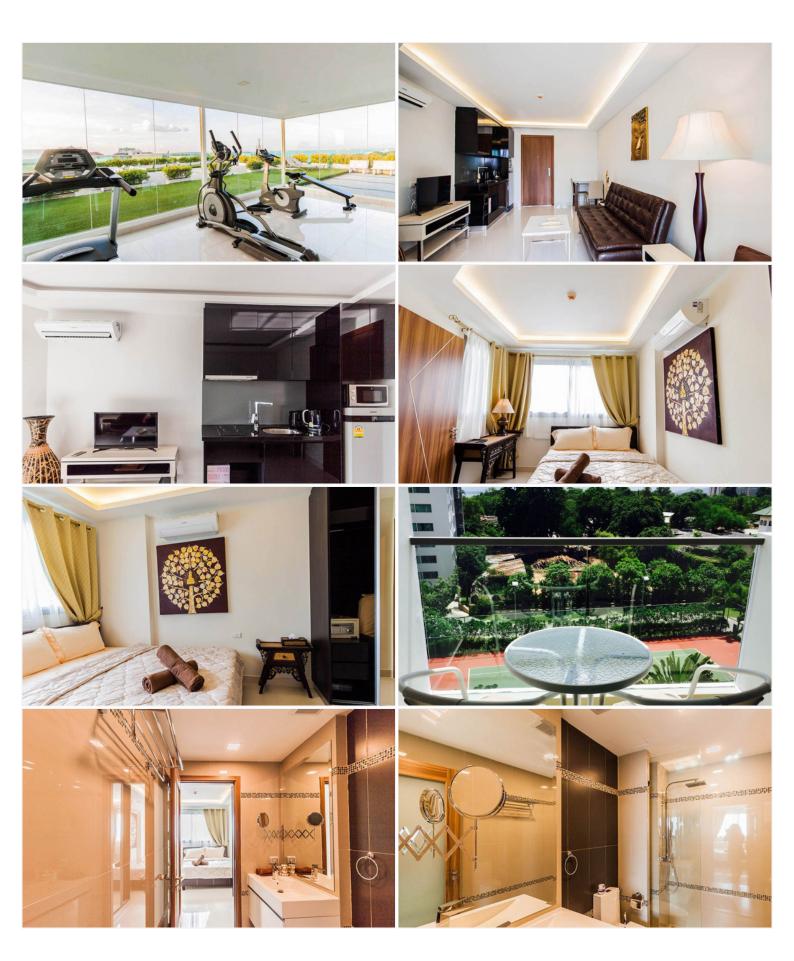

### **Property Details**

• Property Type: Condo

• Location: Pattaya, Bang Lamung, Thailand

Internal Area: 61m²
Land Area: 8000m²
Price: \$3,649,000

Bedrooms: 1Bathrooms: 1