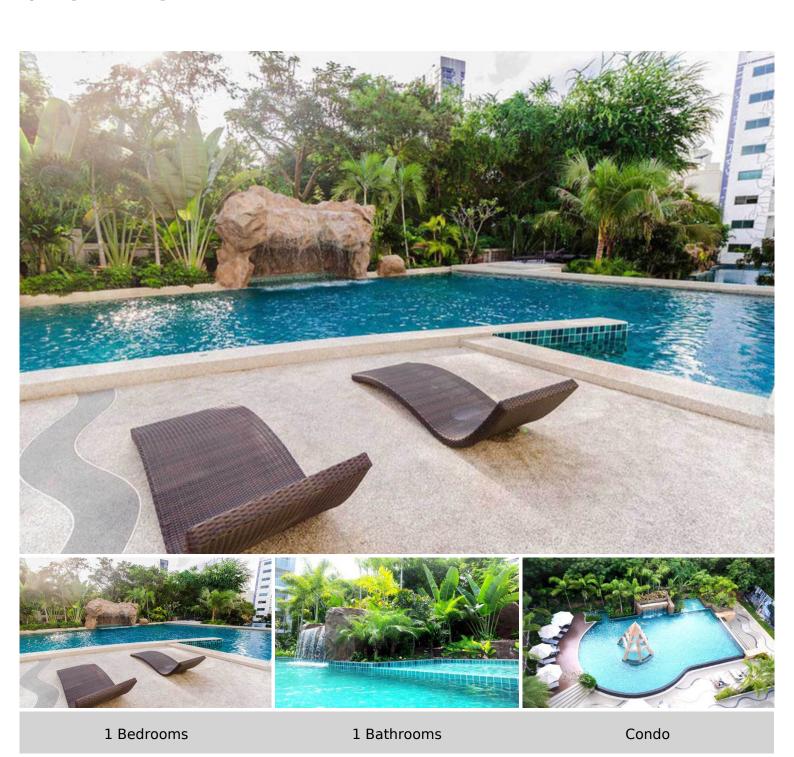

## **Property Description**

Club Royal is a low-rise condominium with a total of 515 units, located just 100 meters from Wong Amat Beach. The project blends the cool and carefree spirit of a seaside retreat with the comfort and convenience of chic city living. Highlighting a 1,000 sq.m lake lies throughout the project, environmental-friendly with a tropical garden and various trees, and on-site activities for all-aged residents. The project also offers a full range of facilities to make the residents' lives convenient and extraordinary.

#### **Property Features**

- Security
- Gym
- Sauna
- Swimming Pool