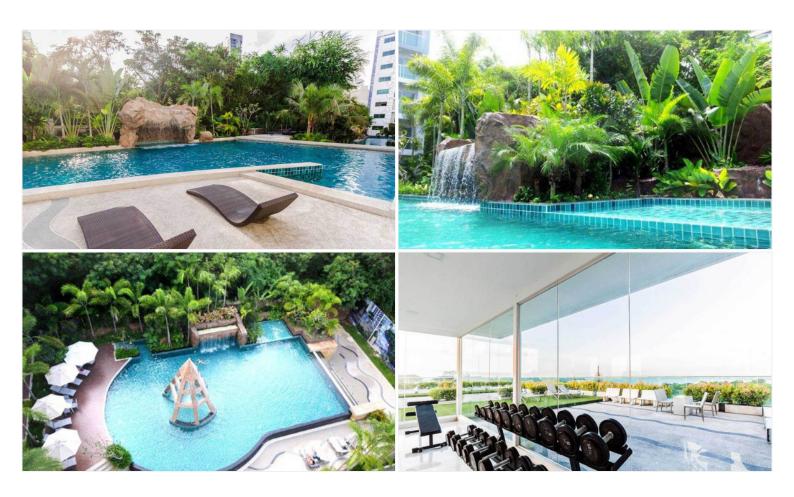

## Club Royal - 1 Bed 1 Bath Type A06

Pattaya, Bang Lamung, Thailand

Reference: 10796

# **\$3,649,000**



## **Property Description**

Club Royal is a low-rise condominium with a total of 515 units, located just 100 meters from Wong Amat Beach. The project blends the cool and carefree spirit of a seaside retreat with the comfort and convenience of chic city living. Highlighting a 1,000 sq.m lake lies throughout the project, environmental-friendly with a tropical garden and various trees, and on-site activities for all-aged residents. The project also offers a full range of facilities to make the residents' lives convenient and extraordinary.

#### Photo Gallery





### **Property Details**

• Property Type: Condo

• Location: Pattaya, Bang Lamung, Thailand

Internal Area: 61m²
Land Area: 8000m²
Price: \$3,649,000

Bedrooms: 1Bathrooms: 1

#### **Property Features**

- Security
- Gym
- Sauna
- Swimming Pool

#### Location