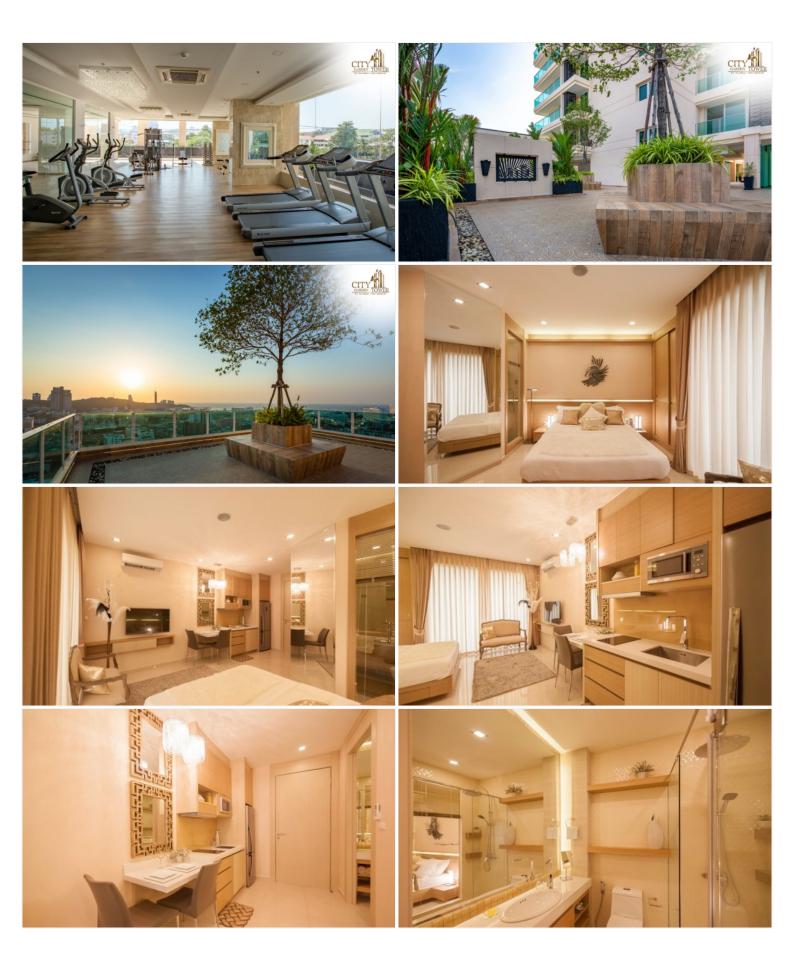

## **Property Description**

CITY GARDEN TOWER, THE FIRST LUXURY HIGHRISE IN THE HEART OF PATTAYA

Award-winning development with magnificent views of the beach-lined city of Pattaya.

All-inclusive with activities, saunas, a state-of-the-art gym, a popular restaurant, massage, 24-hour security, and more.

#### **Property Features**

- Air Conditioning
- Alarm
- Balcony
- Car Park
- Children's Area
- Electricity
- Gym
- Internet
- Lift
- Office
- Roof Garden
- Sauna
- Security
- Swimming Pool