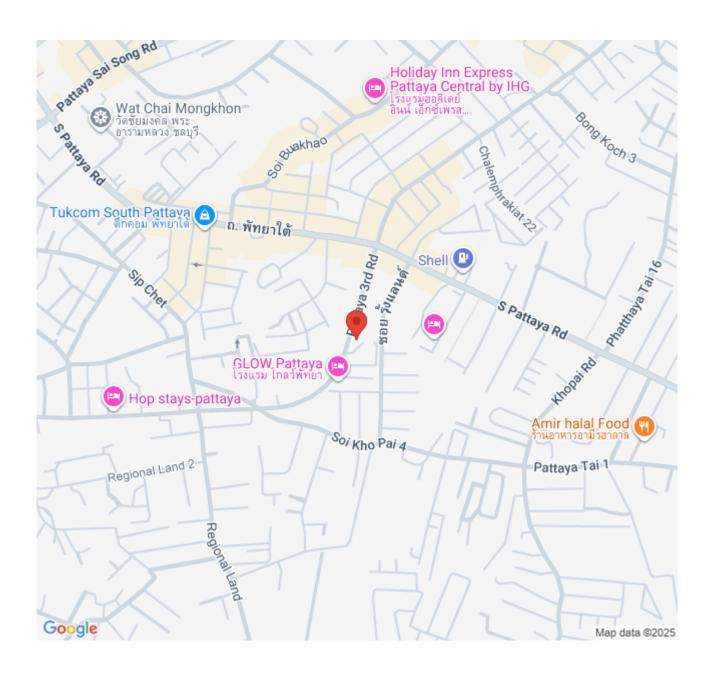

or)**

Pattaya, South Pattaya, Thailand

Reference: 15599

# **\$2,500,000**



## **Property Description**

CITY GARDEN TOWER, THE FIRST LUXURY HIGHRISE IN THE HEART OF PATTAYA

Award-winning development with magnificent views of the beach-lined city of Pattaya.

All-inclusive with activities, saunas, a state-of-the-art gym, a popular restaurant, massage, 24-hour security, and more.

### Photo Gallery





### **Property Details**

• Property Type: Condo

• Location: Pattaya, South Pattaya, Thailand

• Internal Area: 23.88m²

Land Area: 24m²
Price: \$2,500,000

Bedrooms: 1Bathrooms: 1

#### **Property Features**

- Air Conditioning
- Alarm
- Balcony
- Car Park
- Children's Area
- Electricity
- Gym
- Internet
- Lift
- Office
- Roof Garden
- Sauna
- Security
- Swimming Pool

#### Location