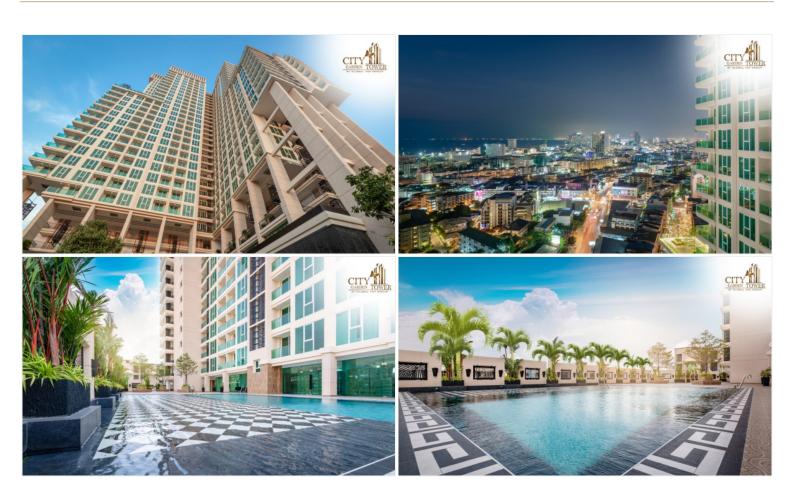

## **Property Description**

CITY GARDEN TOWER, THE FIRST LUXURY HIGHRISE IN THE HEART OF PATTAYA

Award-winning development with magnificent views of the beach-lined city of Pattaya.

All-inclusive with activities, saunas, a state-of-the-art gym, a popular restaurant, massage, 24-hour security, and more.

#### **Property Features**

- Air Conditioning
- Alarm
- Balcony
- Car Park
- Children's Area
- Electricity
- Gym
- Internet
- Lift
- Office
- Roof Garden
- Sauna
- Security
- Swimming Pool