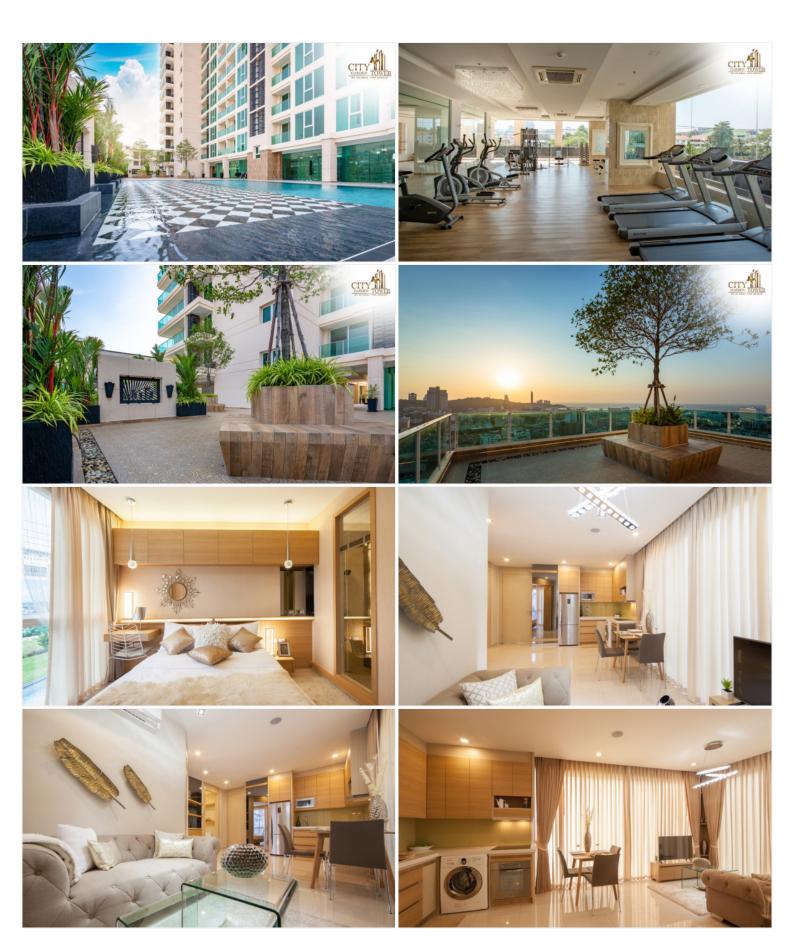

### Photo Gallery

#### **Property Features**

- Security
- Gym
- Sauna
- Swimming Pool
- Air Conditioning
- Balcony
- Car Park
- Electricity
- Internet
- Alarm
- Children's Area
- Office
- Roof Garden