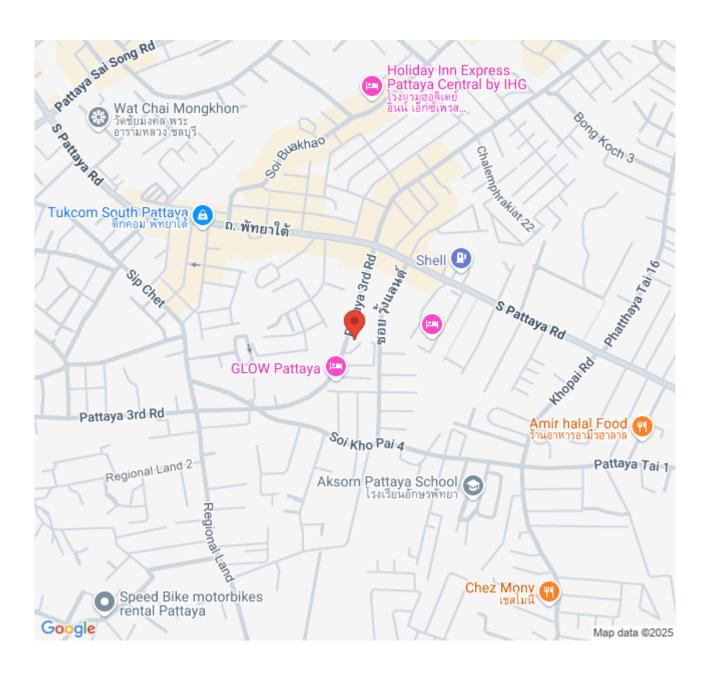

a, Thailand Reference: 15649

**\$6,550,000** 



1 Bedrooms 1 Bathrooms Condo

## **Property Description**

CITY GARDEN TOWER, THE FIRST LUXURY HIGHRISE IN THE HEART OF PATTAYA

Award-winning development with magnificent views of the beach-lined city of Pattaya.

All-inclusive with activities, saunas, a state-of-the-art gym, a popular restaurant, massage, 24-hour security, and more.

### Photo Gallery

























#### **Property Details**

• Property Type: Condo

• Location: Pattaya, South Pattaya, Thailand

• Internal Area: 35.41m<sup>2</sup>

Land Area: 36m²
Price: \$6,550,000

Bedrooms: 1Bathrooms: 1

#### **Property Features**

- Security
- Gym
- Sauna
- Swimming Pool
- Air Conditioning
- Balcony
- Car Park
- Electricity
- Internet
- Alarm
- Lift
- Office

#### Location