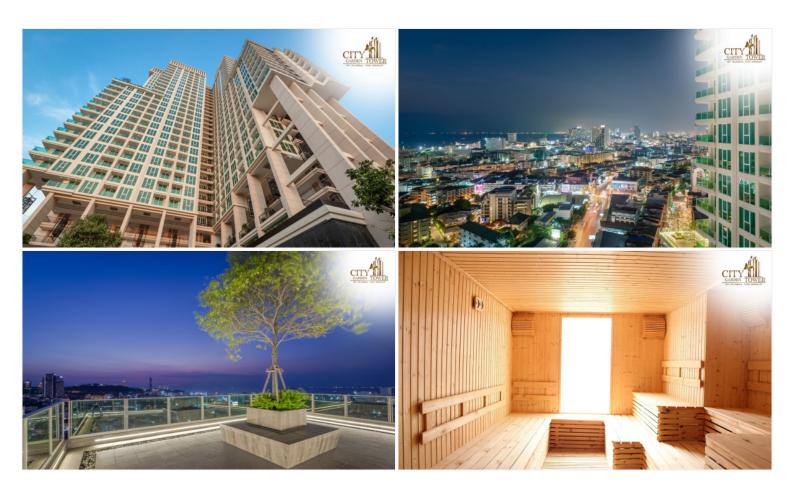

## **Property Description**

CITY GARDEN TOWER, THE FIRST LUXURY HIGHRISE IN THE HEART OF PATTAYA

Award-winning development with magnificent views of the beach-lined city of Pattaya.

All-inclusive with activities, saunas, a state-of-the-art gym, a popular restaurant, massage, 24-hour security, and more.

#### **Property Features**

- Security
- Gym
- Sauna
- Swimming Pool
- Air Conditioning
- Balcony
- Car Park
- Electricity
- Internet
- Alarm
- Lift
- Office