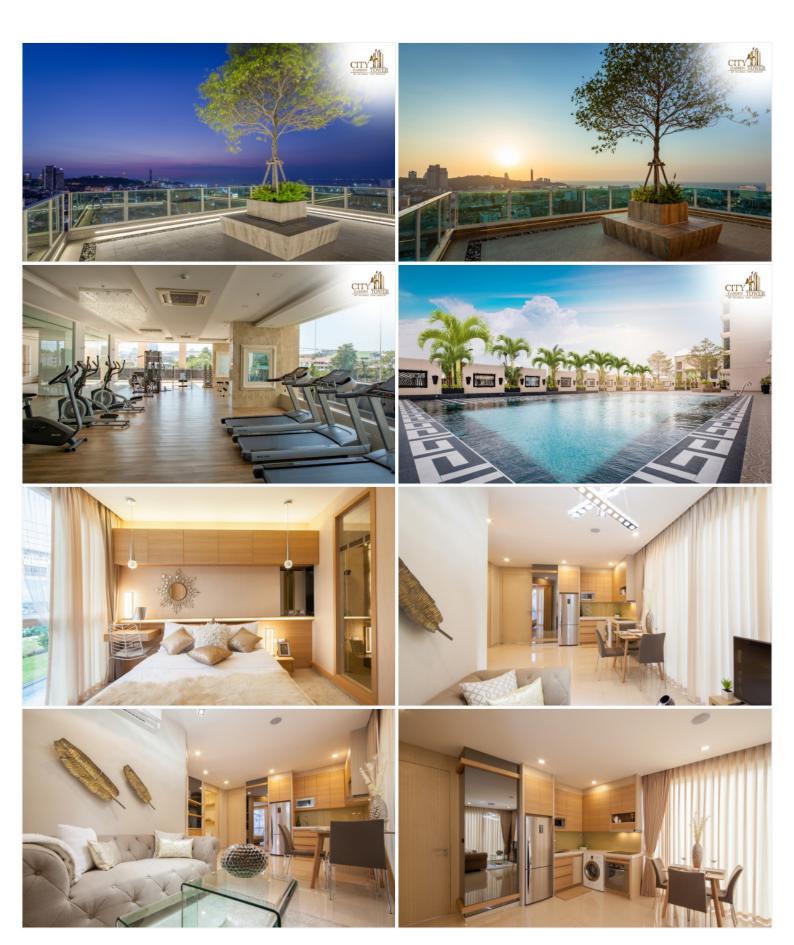

## **Property Description**

CITY GARDEN TOWER, THE FIRST LUXURY HIGHRISE IN THE HEART OF PATTAYA

Award-winning development with magnificent views of the beach-lined city of Pattaya.

All-inclusive with activities, saunas, a state-of-the-art gym, a popular restaurant, massage, 24-hour security, and more.

#### **Property Features**

- Security
- Gym
- Sauna
- Swimming Pool
- Air Conditioning
- Balcony
- Car Park
- Electricity
- Internet
- Children's Area
- Lift
- Office