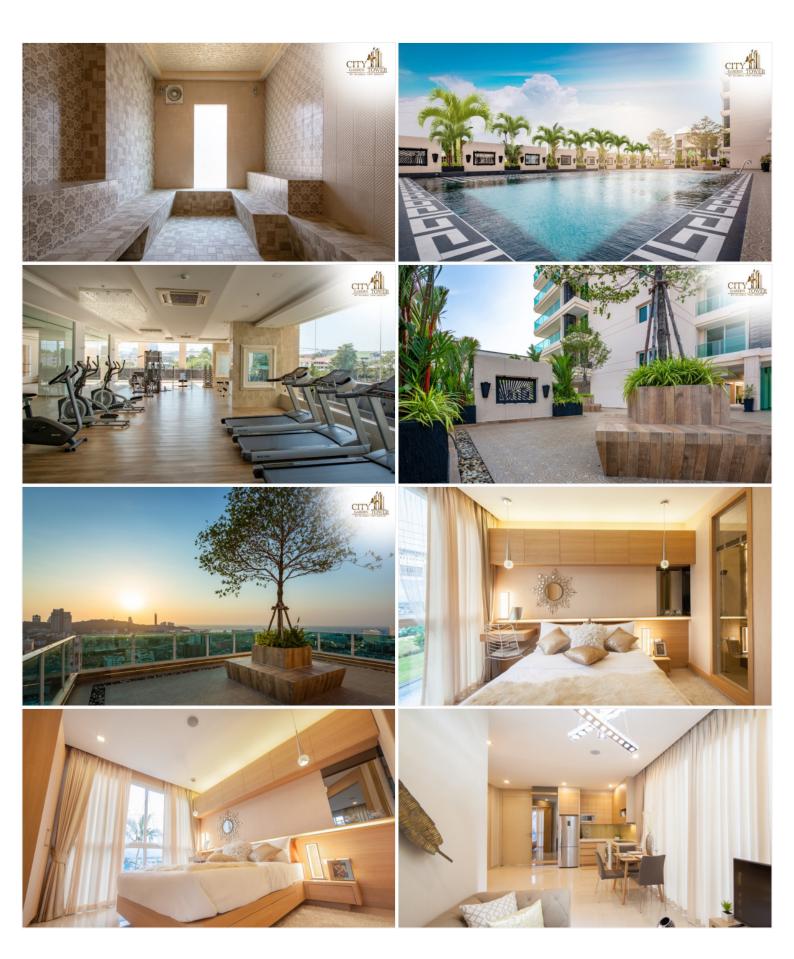

### **Property Description**

CITY GARDEN TOWER, THE FIRST LUXURY HIGHRISE IN THE HEART OF PATTAYA

Award-winning development with magnificent views of the beach-lined city of Pattaya.

All-inclusive with activities, saunas, a state-of-the-art gym, a popular restaurant, massage, 24-hour security, and more.

### Photo Gallery

#### **Property Features**

- Security
- Gym
- Sauna
- Swimming Pool
- Air Conditioning
- Balcony
- Car Park
- Electricity
- Internet
- Alarm
- Lift
- Office
- Roof Garden