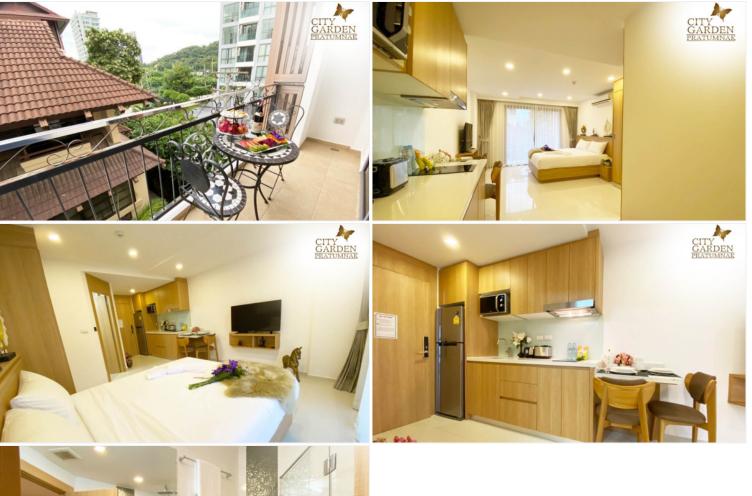

## **Property Description**

A modern and prestigious luxury condominium standing on Pratumnak Hill in Cosy Beach, offering an array of views of the city, sea, and beach. City Garden Pratumnak stands soaring impressively over Pattaya Hill, popular among the elite but affordable for all, offering a spacious, tranquil, and luxurious home for your life. It is 2 twin low-rise buildings with boutique-style which offer 5-star facilities and amenities to all residents, including gym, swimming pool, steam and sauna room, garden, and jacuzzi.

### Photo Gallery

#### **Property Details**

- Property Type: Condo
- Location: Pattaya, Pratamnak, Thailand
- Internal Area: 26.57m<sup>2</sup>
- Land Area: 0m<sup>2</sup>
- Price: \$1,900,000
- Bedrooms: 1
- Bathrooms: 1

#### **Property Features**

- Security
- Gym
- Jacuzzi
- Sauna
- Swimming Pool