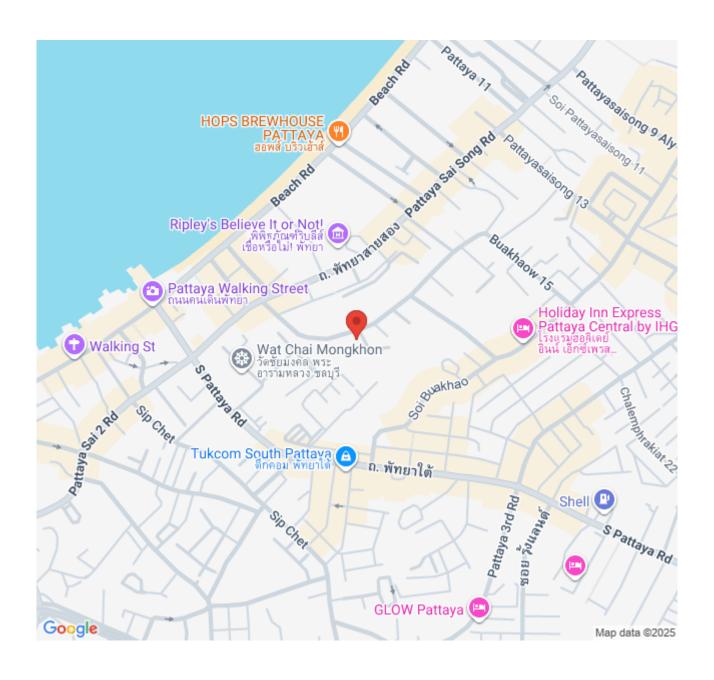

ce: 5801

# **\$5,500,000**





1 Bedrooms 1 Bathrooms Condo

# **Property Description**

Contemporary European design condominium located in the heart of Pattaya city consists of 367 units in 5-storey buildings. Just steps away from nightlife, shopping, and Pattaya beach. The City Garden Pattaya offers 5-Star State-of-the-Art facilities at their convenience for a lifetime FREE, including swimming pool, sauna and steam room, gym, jacuzzi, laundry shop, coffee shop, and restaurant.

### Photo Gallery









### **Property Details**

• Property Type: Condo

• Location: Pattaya, South Pattaya, Thailand

• Internal Area: 51m<sup>2</sup>

Land Area: 0m²
Price: \$5,500,000

Bedrooms: 1Bathrooms: 1

#### **Property Features**

- Security
- Gym
- Jacuzzi
- Sauna
- Swimming Pool

#### Location