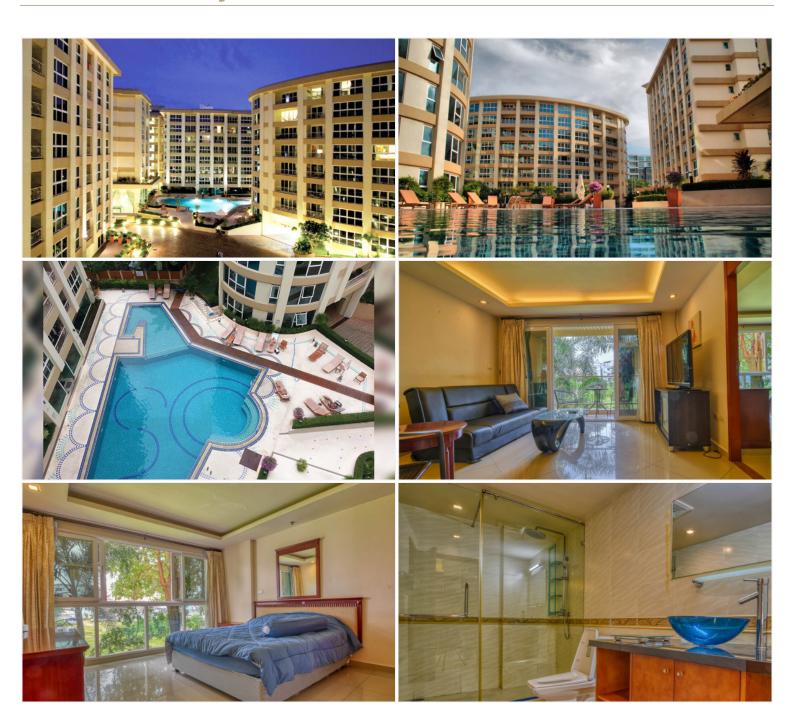

## City Garden Pattaya - 1 Bed 1 Bath

Pattaya, South Pattaya, Thailand

Reference: 5801

# **\$5,500,000**





1 Bedrooms 1 Bathrooms Condo

# **Property Description**

Contemporary European design condominium located in the heart of Pattaya city consists of 367 units in 5-storey buildings. Just steps away from nightlife, shopping, and Pattaya beach. The City Garden Pattaya offers 5-Star State-of-the-Art facilities at their convenience for a lifetime FREE, including swimming pool, sauna and steam room, gym, jacuzzi, laundry shop, coffee shop, and restaurant.

### Photo Gallery









### **Property Details**

• Property Type: Condo

• Location: Pattaya, South Pattaya, Thailand

• Internal Area: 51m<sup>2</sup>

Land Area: 0m²
Price: \$5,500,000

Bedrooms: 1Bathrooms: 1

#### **Property Features**

- Security
- Gym
- Jacuzzi
- Sauna
- Swimming Pool

#### Location