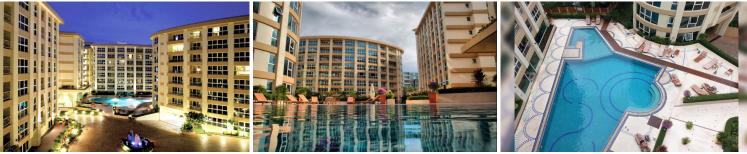

## City Garden Pattaya - 1 Bed 1 Bath

Pattaya, South Pattaya, Thailand

Reference: 5801

# **\$5,500,000**





1 Bedrooms 1 Bathrooms Condo

# **Property Description**

Contemporary European design condominium located in the heart of Pattaya city consists of 367 units in 5-storey buildings. Just steps away from nightlife, shopping, and Pattaya beach. The City Garden Pattaya offers 5-Star State-of-the-Art facilities at their convenience for a lifetime FREE, including swimming pool, sauna and steam room, gym, jacuzzi, laundry shop, coffee shop, and restaurant.

### Photo Gallery









### **Property Details**

• Property Type: Condo

• Location: Pattaya, South Pattaya, Thailand

• Internal Area: 51m<sup>2</sup>

Land Area: 0m²
Price: \$5,500,000

Bedrooms: 1Bathrooms: 1

#### **Property Features**

- Security
- Gym
- Jacuzzi
- Sauna
- Swimming Pool

#### Location