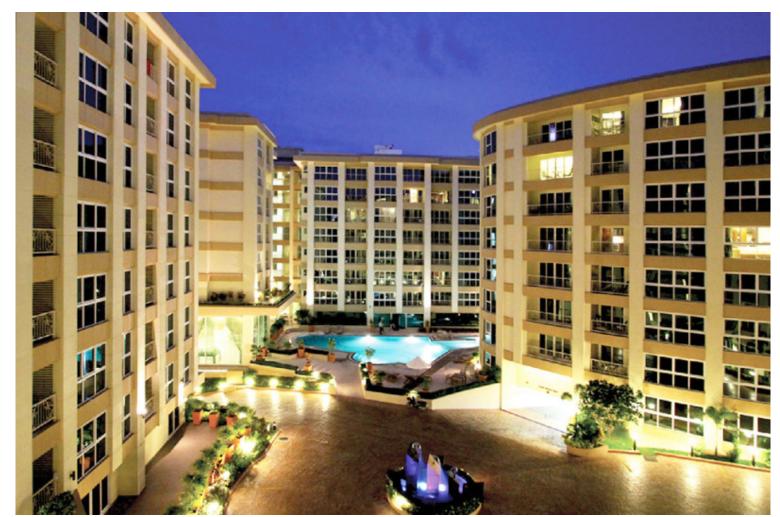

# **Property Description**

Contemporary European design condominium located in the heart of Pattaya city consists of 367 units in 5-storey buildings. Just steps away from nightlife, shopping, and Pattaya beach. The City Garden Pattaya offers 5-Star State-of-the-Art facilities at their convenience for a lifetime FREE, including swimming pool, sauna and steam room, gym, jacuzzi, laundry shop, coffee shop, and restaurant.