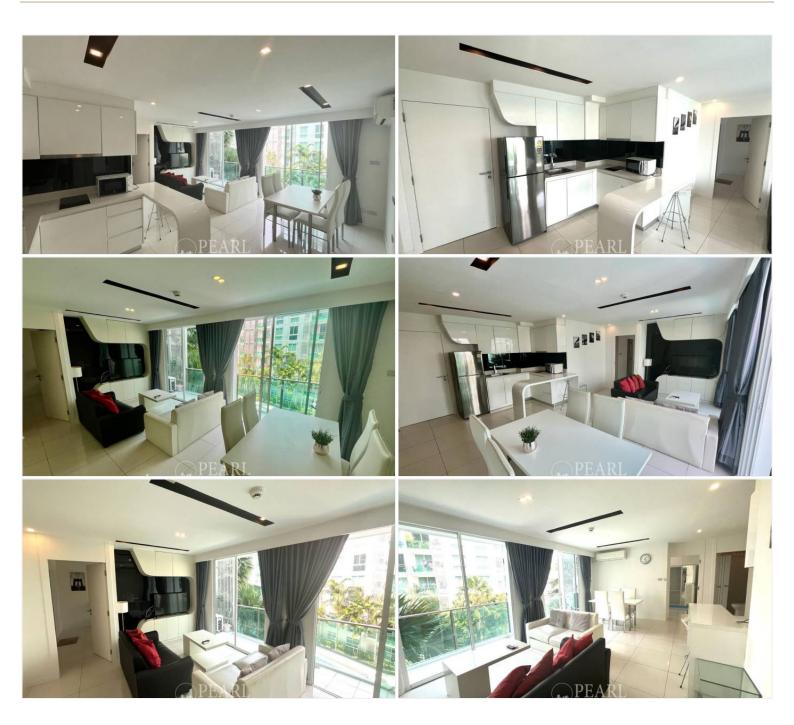

# City Center Residence 2 bed, 2 bath (4th floor)

Pattaya, South Pattaya, Thailand Reference: 5797

## **\$5,190,000**



2 Bedrooms

2 Bathrooms

Condo

### **Property Description**

The first inner-city development of Matrix. The project is a low-rise condominium that consists of 3 buildings 639 units across 8 floors, located in South Pattaya. All units in the City Centre condo have been carefully planned and designed for efficient use of space to suit your everyday needs. City Center Residence proposes residents with high-standard of facilities including swimming pools, sauna, fitness center, and in-pool bar

#### Photo Gallery







#### Property Details

- Property Type: Condo
- Location: Pattaya, South Pattaya, Thailand
- Internal Area: 70m<sup>2</sup>
- Price: \$5,190,000
- Bedrooms: 2
- Bathrooms: 2

#### **Property Features**

- Security
- Gym
- Swimming Pool
- Air Conditioning
- Balcony
- Car Park
- Electricity
- Alarm
- Lift

#### Location