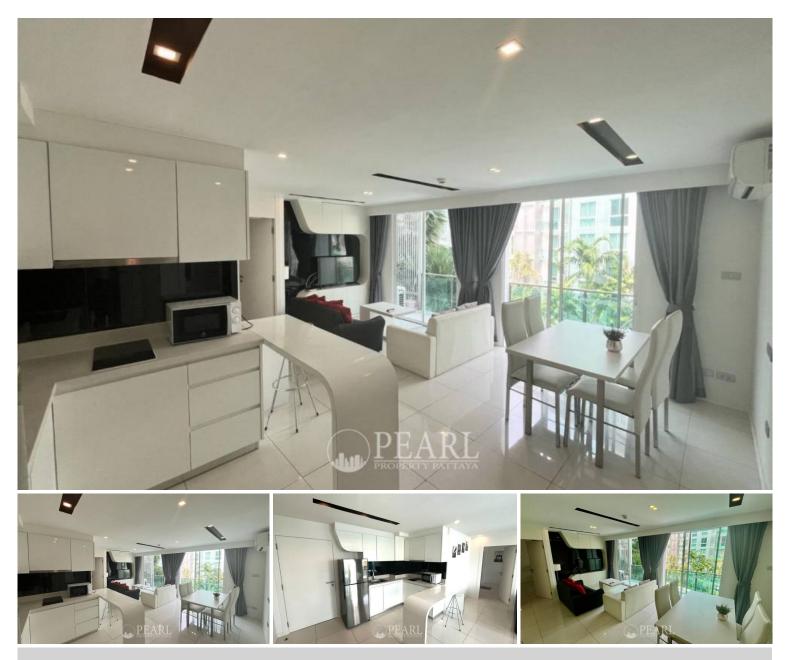

### **Property Description**

The first inner-city development of Matrix. The project is a low-rise condominium that consists of 3 buildings 639 units across 8 floors, located in South Pattaya. All units in the City Centre condo have been carefully planned and designed for efficient use of space to suit your everyday needs. City Center Residence proposes residents with high-standard of facilities including swimming pools, sauna, fitness center, and in-pool bar

#### Photo Gallery

#### Property Details

- Property Type: Condo
- Location: Pattaya, South Pattaya, Thailand
- Internal Area: 70m<sup>2</sup>
- Price: \$5,190,000
- Bedrooms: 2
- Bathrooms: 2