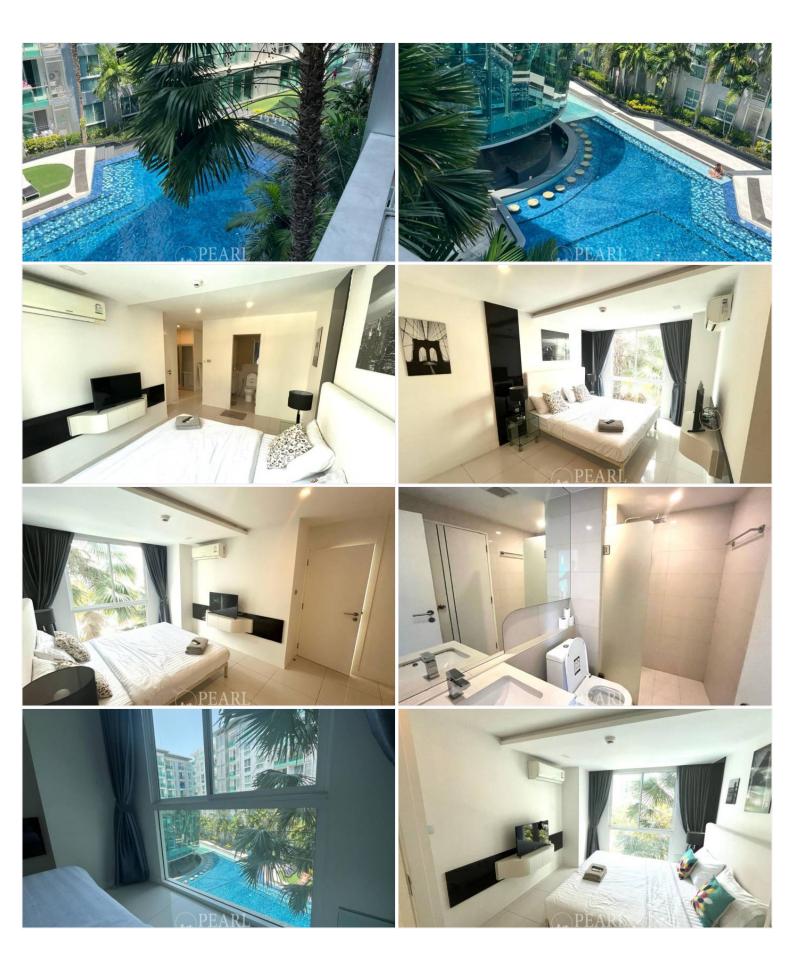

### **Property Description**

The first inner-city development of Matrix. The project is a low-rise condominium that consists of 3 buildings 639 units across 8 floors, located in South Pattaya. All units in the City Centre condo have been carefully planned and designed for efficient use of space to suit your everyday needs. City Center Residence proposes residents with high-standard of facilities including swimming pools, sauna, fitness center, and in-pool bar

#### Photo Gallery

#### **Property Features**

- Security
- Gym
- Swimming Pool
- Air Conditioning
- Balcony
- Car Park
- Electricity
- Alarm
- Lift