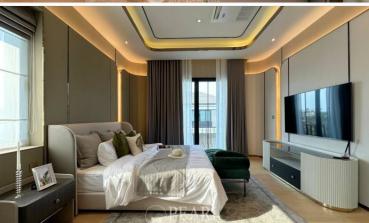

and size starting from 316.8 sq.m. (79.2 sq.wa) for the Ascot type and 360 sq.m. (90 sq.wa) for other types. The living spaces are meticulously designed, featuring:

4 Bedrooms 5-6 Bathrooms 2 Living Rooms Modern Kitchen Dining Area Storage Room Laundry Room Washing Area, 1 to 3 Car Garage

#### Condition and Amenities

Chieftain by Patta is currently under construction and set to welcome residents in 2026. This pet-friendly project offers a wide range of facilities: 24-hour security, CCTV Surveillance, covered parking swimming pool, fitness, garden, playground, jogging track, clubhouse function room.

\*This price is the price of unfurnished standard house with sanitary wares of all restrooms and kitchen provided. Swimming pool is optional for all types of house.

## Photo Gallery











# **Property Details**

• Property Type: Villa

• Location: Pattaya, Nong Plalai, Thailand

Internal Area: 300m²
Land Area: 396m²
Price: \$18,000,000

Bedrooms: 4Bathrooms: 6

## **Property Features**

- Security
- Gym
- Swimming Pool
- Air Conditioning
- Balcony
- Car Park
- Electricity
- Alarm
- Children's Area

## Location