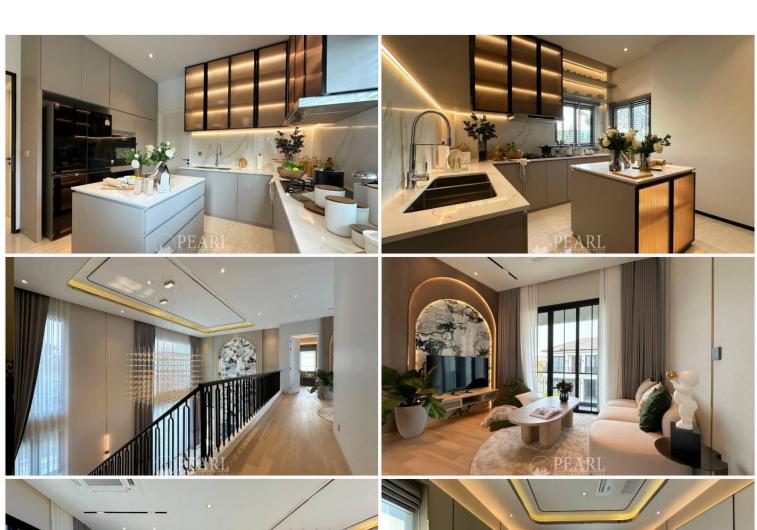

a land size starting from 316.8 sq.m. (79.2 sq.wa) for the Ascot type and 360 sq.m. (90 sq.wa) for other types. The living spaces are meticulously designed, featuring:

4 Bedrooms 5-6 Bathrooms 2 Living Rooms Modern Kitchen Dining Area Storage Room Laundry Room Washing Area, 1 to 3 Car Garage

#### Condition and Amenities

Chieftain by Patta is currently under construction and set to welcome residents in 2026. This pet-friendly project offers a wide range of facilities: 24-hour security, CCTV Surveillance, covered parking swimming pool, fitness, garden, playground, jogging track, clubhouse function room.

\*This price is the price of unfurnished standard house with sanitary wares of all restrooms and kitchen provided. Swimming pool is optional for all types of house.

## Photo Gallery











# **Property Details**

• Property Type: Villa

• Location: Pattaya, Nong Plalai, Thailand

Internal Area: 300m²
Land Area: 396m²
Price: \$18,000,000

Bedrooms: 4Bathrooms: 6

## **Property Features**

- Security
- Gym
- Swimming Pool
- Air Conditioning
- Balcony
- Car Park
- Electricity
- Alarm
- Children's Area

## Location