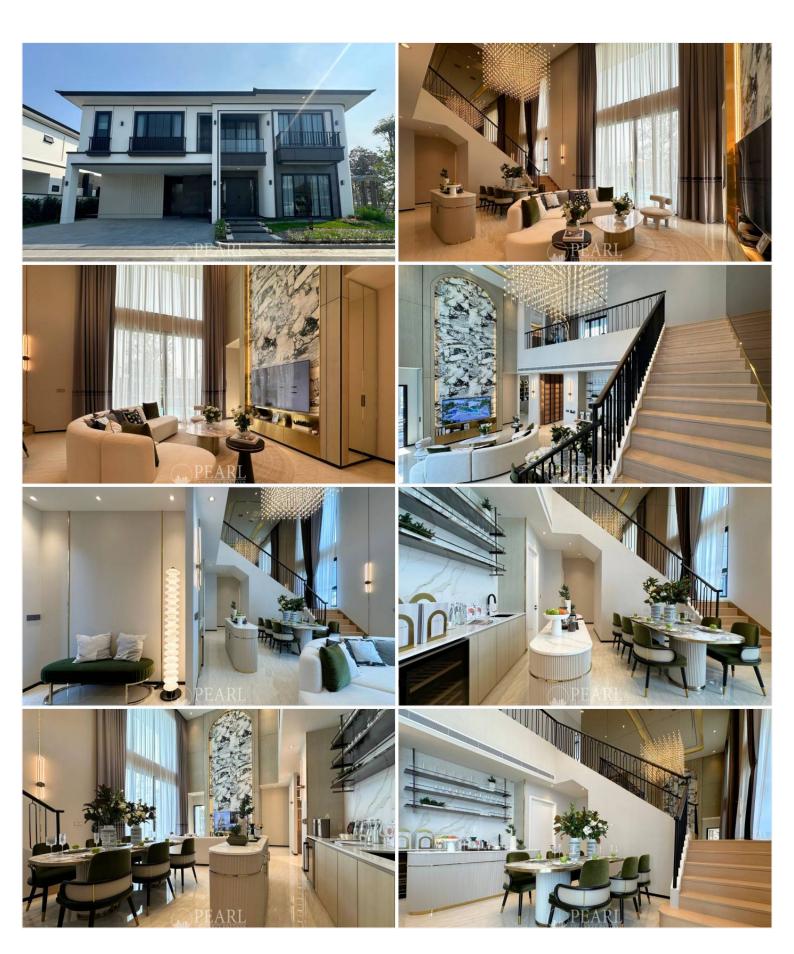

ts a land size starting from 316.8 sq.m. (79.2 sq.wa) for the Ascot type and 360 sq.m. (90 sq.wa) for other types. The living spaces are meticulously designed, featuring:

4 Bedrooms 5-6 Bathrooms 2 Living Rooms Modern Kitchen Dining Area Storage Room Laundry Room Washing Area, 1 to 3 Car Garage

#### Condition and Amenities

Chieftain by Patta is currently under construction and set to welcome residents in 2026. This pet-friendly project offers a wide range of facilities: 24-hour security, CCTV Surveillance, covered parking swimming pool, fitness, garden, playground, jogging track, clubhouse function room.

\*This price is the price of unfurnished standard house with sanitary wares of all restrooms and kitchen provided. Swimming pool is optional for all types of house.

## Photo Gallery











# **Property Details**

• Property Type: Villa

• Location: Pattaya, Nong Plalai, Thailand

Internal Area: 300m²
Land Area: 396m²
Price: \$18,000,000

Bedrooms: 4Bathrooms: 6

## **Property Features**

- Security
- Gym
- Swimming Pool
- Air Conditioning
- Balcony
- Car Park
- Electricity
- Alarm
- Children's Area

## Location