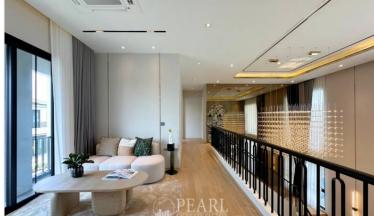

land size starting from 316.8 sq.m. (79.2 sq.wa) for the Ascot type and 360 sq.m. (90 sq.wa) for other types. The living spaces are meticulously designed, featuring:

4 Bedrooms 5-6 Bathrooms 2 Living Rooms Modern Kitchen Dining Area Storage Room Laundry Room Washing Area, 1 to 3 Car Garage

#### Condition and Amenities

Chieftain by Patta is currently under construction and set to welcome residents in 2026. This pet-friendly project offers a wide range of facilities: 24-hour security, CCTV Surveillance, covered parking swimming pool, fitness, garden, playground, jogging track, clubhouse function room.

\*This price is the price of unfurnished standard house with sanitary wares of all restrooms and kitchen provided. Swimming pool is optional for all types of house.

## Photo Gallery











# **Property Details**

• Property Type: Villa

• Location: Pattaya, Nong Plalai, Thailand

Internal Area: 300m²
Land Area: 396m²
Price: \$18,000,000

Bedrooms: 4Bathrooms: 6

## **Property Features**

- Security
- Gym
- Swimming Pool
- Air Conditioning
- Balcony
- Car Park
- Electricity
- Alarm
- Children's Area

## Location