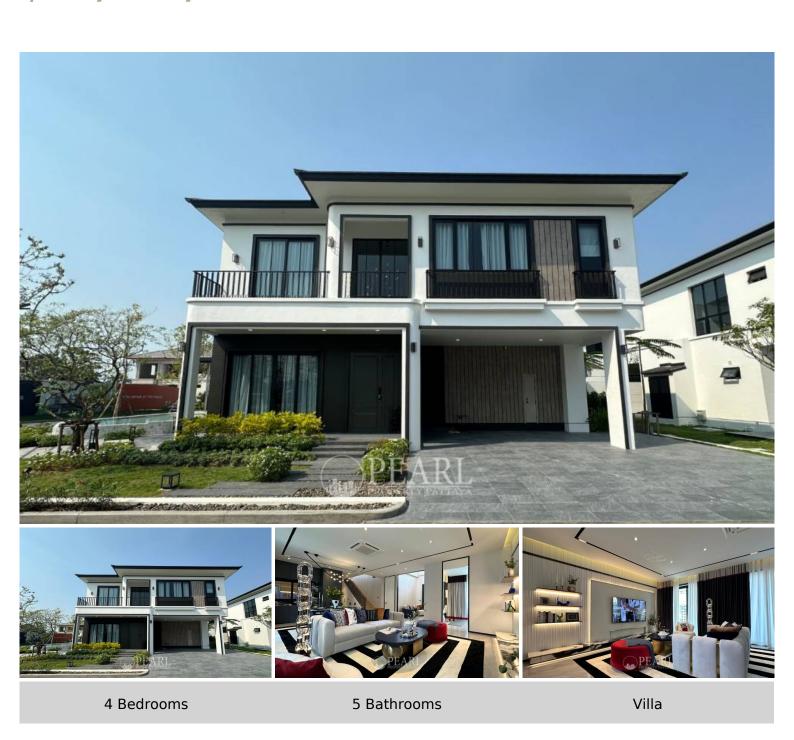

# Chieftain by Patta - 4 Bed 5 Bath (Type Ascot)

Pattaya, Nong Plalai, Thailand Reference: 1182

**\$16,100,000** 

## **Property Description**

Welcome to Chieftain by Patta, a prestigious house project that embodies the essence of luxury living in Pattaya. This exclusive development, featuring Revival Art Deco style architecture, is set on a hillock along National Highway No.36, offering panoramic views and a serene living experience. Designed for discerning homeowners, Chieftain by Patta promises spacious, airy living spaces and utmost privacy.

#### **Property Details**

The project encompasses 62 single-detached houses spread across two floors. Each house boasts a land size starting from 316.8 sq.m. (79.2 sq.wa) for the Ascot type and 360 sq.m. (90 sq.wa) for other types. The living spaces are meticulously designed, featuring:

4 Bedrooms 5-6 Bathrooms 2 Living Rooms Modern Kitchen Dining Area Storage Room Laundry Room Washing Area, 1 to 3 Car Garage

## Photo Gallery