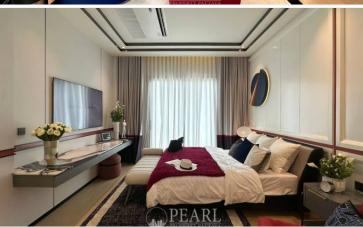

size starting from 316.8 sq.m. (79.2 sq.wa) for the Ascot type and 360 sq.m. (90 sq.wa) for other types. The living spaces are meticulously designed, featuring:

4 Bedrooms 5-6 Bathrooms 2 Living Rooms Modern Kitchen Dining Area Storage Room Laundry Room Washing Area, 1 to 3 Car Garage

#### Condition and Amenities

Chieftain by Patta is currently under construction and set to welcome residents in 2026. This pet-friendly project offers a wide range of facilities: 24-hour security, CCTV Surveillance, covered parking swimming pool, fitness, garden, playground, jogging track, clubhouse function room.

\*This price is the price of unfurnished standard house with sanitary wares of all restrooms and kitchen provided. Swimming pool is optional for all types of house.

## Photo Gallery

















## **Property Details**

• Property Type: Villa

• Location: Pattaya, Nong Plalai, Thailand

Internal Area: 260m²
Land Area: 380m²
Price: \$16,100,000

Bedrooms: 4Bathrooms: 5

## **Property Features**

- Security
- Gym
- Swimming Pool
- Air Conditioning
- Balcony
- Car Park
- Electricity
- Alarm
- Children's Area

## Location