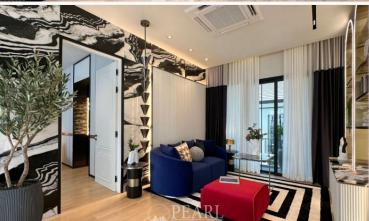

d size starting from 316.8 sq.m. (79.2 sq.wa) for the Ascot type and 360 sq.m. (90 sq.wa) for other types. The living spaces are meticulously designed, featuring:

4 Bedrooms 5-6 Bathrooms 2 Living Rooms Modern Kitchen Dining Area Storage Room Laundry Room Washing Area, 1 to 3 Car Garage

#### Condition and Amenities

Chieftain by Patta is currently under construction and set to welcome residents in 2026. This pet-friendly project offers a wide range of facilities: 24-hour security, CCTV Surveillance, covered parking swimming pool, fitness, garden, playground, jogging track, clubhouse function room.

\*This price is the price of unfurnished standard house with sanitary wares of all restrooms and kitchen provided. Swimming pool is optional for all types of house.

## Photo Gallery

















## **Property Details**

• Property Type: Villa

• Location: Pattaya, Nong Plalai, Thailand

Internal Area: 260m²
Land Area: 380m²
Price: \$16,100,000

Bedrooms: 4Bathrooms: 5

## **Property Features**

- Security
- Gym
- Swimming Pool
- Air Conditioning
- Balcony
- Car Park
- Electricity
- Alarm
- Children's Area

## Location