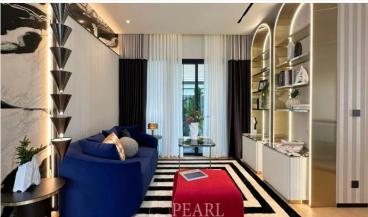

and size starting from 316.8 sq.m. (79.2 sq.wa) for the Ascot type and 360 sq.m. (90 sq.wa) for other types. The living spaces are meticulously designed, featuring:

4 Bedrooms 5-6 Bathrooms 2 Living Rooms Modern Kitchen Dining Area Storage Room Laundry Room Washing Area, 1 to 3 Car Garage

#### Condition and Amenities

Chieftain by Patta is currently under construction and set to welcome residents in 2026. This pet-friendly project offers a wide range of facilities: 24-hour security, CCTV Surveillance, covered parking swimming pool, fitness, garden, playground, jogging track, clubhouse function room.

\*This price is the price of unfurnished standard house with sanitary wares of all restrooms and kitchen provided. Swimming pool is optional for all types of house.

## Photo Gallery

















## **Property Details**

• Property Type: Villa

• Location: Pattaya, Nong Plalai, Thailand

Internal Area: 260m²
Land Area: 380m²
Price: \$16,100,000

Bedrooms: 4Bathrooms: 5

## **Property Features**

- Security
- Gym
- Swimming Pool
- Air Conditioning
- Balcony
- Car Park
- Electricity
- Alarm
- Children's Area

## Location