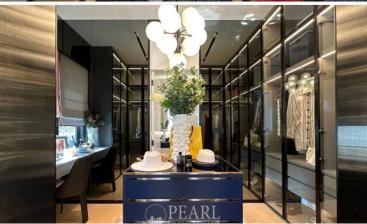

starting from 316.8 sq.m. (79.2 sq.wa) for the Ascot type and 360 sq.m. (90 sq.wa) for other types. The living spaces are meticulously designed, featuring:

4 Bedrooms 5-6 Bathrooms 2 Living Rooms Modern Kitchen Dining Area Storage Room Laundry Room Washing Area, 1 to 3 Car Garage

#### Condition and Amenities

Chieftain by Patta is currently under construction and set to welcome residents in 2026. This pet-friendly project offers a wide range of facilities: 24-hour security, CCTV Surveillance, covered parking swimming pool, fitness, garden, playground, jogging track, clubhouse function room.

\*This price is the price of unfurnished standard house with sanitary wares of all restrooms and kitchen provided. Swimming pool is optional for all types of house.

## Photo Gallery

















## **Property Details**

• Property Type: Villa

• Location: Pattaya, Nong Plalai, Thailand

Internal Area: 260m²
Land Area: 380m²
Price: \$16,100,000

Bedrooms: 4Bathrooms: 5

## **Property Features**

- Security
- Gym
- Swimming Pool
- Air Conditioning
- Balcony
- Car Park
- Electricity
- Alarm
- Children's Area

## Location