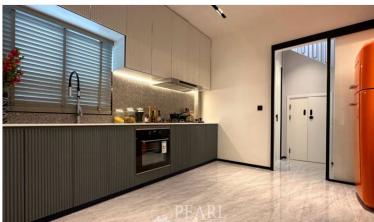

#### **Property Details**

The project encompasses 62 single-detached houses spread across two floors. Each house boasts a land size starting from 316.8 sq.m. (79.2 sq.wa) for the Ascot type and 360 sq.m. (90 sq.wa) for other types. The living spaces are meticulously designed, featuring:

## Photo Gallery