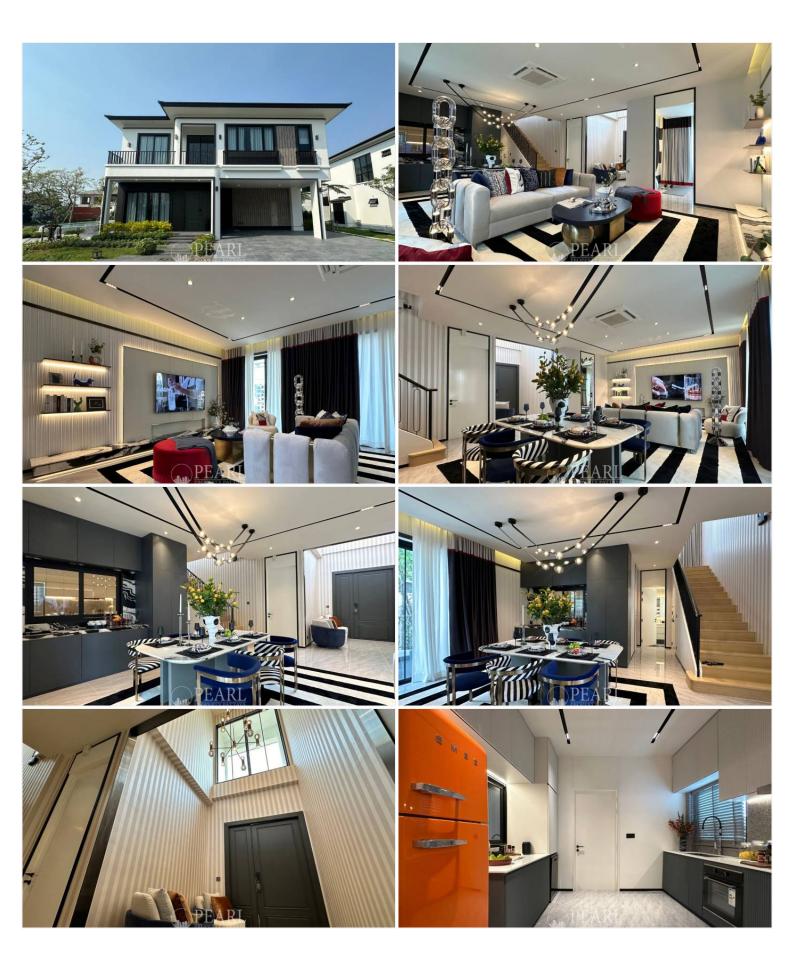

#### **Property Details**

The project encompasses 62 single-detached houses spread across two floors. Each house boasts a land size starting from 316.8 sq.m. (79.2 sq.wa) for the Ascot type and 360 sq.m. (90 sq.wa) for other types. The living spaces are meticulously designed, featuring:

4 Bedrooms 5-6 Bathrooms 2 Living Rooms Modern Kitchen Dining Area Storage Room Laundry Room Washing Area, 1 to 3 Car Garage

## Photo Gallery