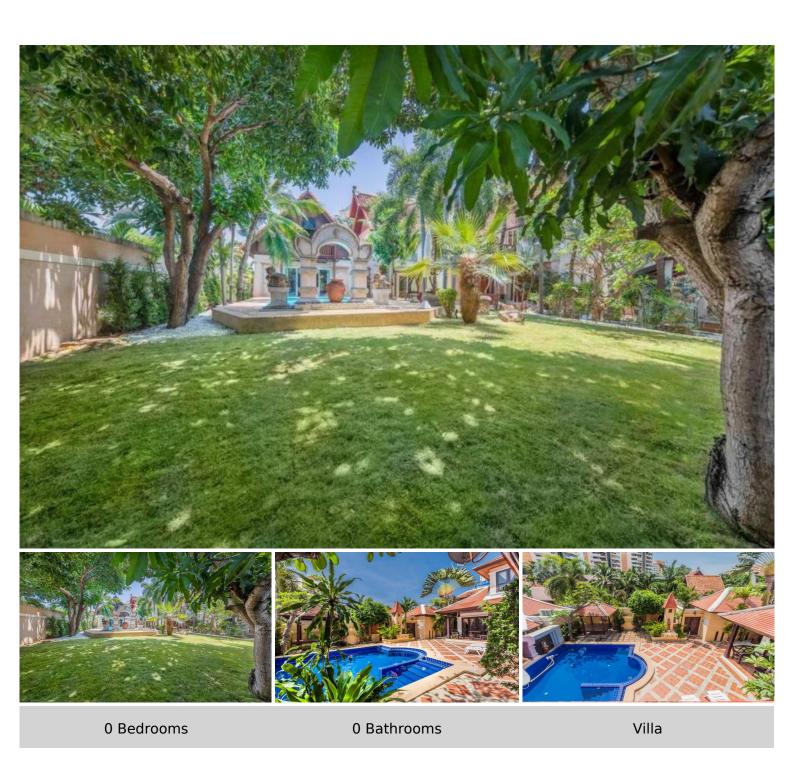

#### **Property Description**

Discover the perfect blend of security and luxury at Chateau Dale Thabali village, located in the heart of Jomtien. This charming village features Thai-Bali style houses designed to offer both comfort and elegance. Each home is nestled within beautifully landscaped gardens, creating a serene and picturesque environment.

Each house in Chateau Dale Thabali comes with its own private swimming pool, spacious living areas, and modern kitchen facilities, perfect for entertaining guests or enjoying a quiet evening at home. The village's central location also means that local attractions and amenities are easily accessible.

## **Property Details**

• Property Type: Villa

• Location: Pattaya, Jomtien, Thailand

• Price: \$100,000

• Bedrooms: 0

• Bathrooms: 0