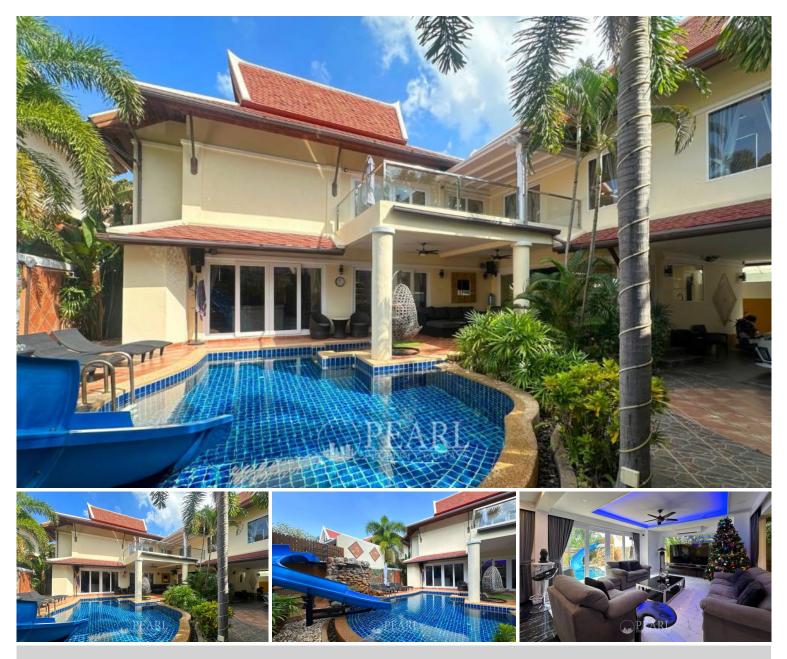

## **Property Description**

Chateau Dale Thabali Village, This exclusive community offers Thai-Bali style houses, blending traditional charm with modern comforts. Nestled in the heart of Jomtien, Perfectly situated on Thappraya Road, between South Pattaya and Jomtien, Just 500 meters from Dongtan Beach and Jomtien Beach, residents enjoy easy access to the soothing waves and sandy shores. The neighborhood is a hub of convenience, with top-ranked restaurants, grocery stores, clinics, pharmacies, and beauty salons all within walking distance. This renovated 2-storey is sitting on a plot of land of 400 Sq.m (100 Sq.wah) offering 250 Sqm. of living space. It features 3 bedrooms, 4 bathrooms (each bedroom with ensuite bathrooms). it comes fully furnished, European-style kitchen, a dining area, living space, pool table and private swimming pool and covered carpark.

#### Photo Gallery