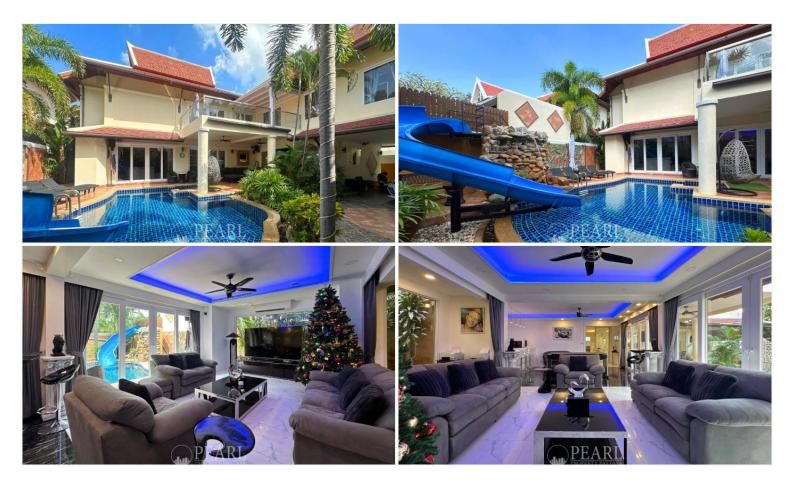

## **Property Description**

Chateau Dale Thabali Village, This exclusive community offers Thai-Bali style houses, blending traditional charm with modern comforts. Nestled in the heart of Jomtien, Perfectly situated on Thappraya Road, between South Pattaya and Jomtien, Just 500 meters from Dongtan Beach and Jomtien Beach, residents enjoy easy access to the soothing waves and sandy shores. The neighborhood is a hub of convenience, with top-ranked restaurants, grocery stores, clinics, pharmacies, and beauty salons all within walking distance. This renovated 2-storey is sitting on a plot of land of 400 Sq.m (100 Sq.wah) offering 250 Sqm. of living space. It features 3 bedrooms, 4 bathrooms (each bedroom with ensuite bathrooms). it comes fully furnished, European-style kitchen, a dining area, living space, pool table and private swimming pool and covered carpark.

#### Photo Gallery