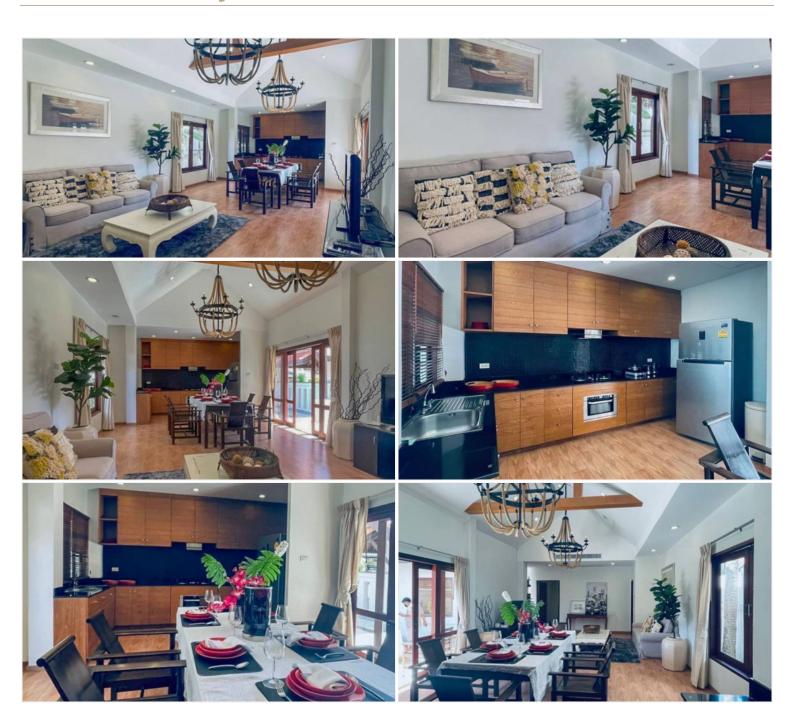

### **Property Description**

This house is located in Chateau Dale Thabali Village, literally in the middle of Pattaya, only a few minutes away from Jomtien beach, Pratamnak area or Central Pattaya, as well as Sukhumvit Rd. This Villa sitting on plot of land of 90 sq. wah, consists of 5 bedrooms and 6 bathrooms, kitchen, dinning area, living area private swimming pool with jacuzzi and 2 cars parking.

#### Photo Gallery

#### **Property Details**

• Property Type: Villa

• Location: Pattaya, Jomtien, Thailand

Internal Area: 200m²
Land Area: 360m²

• Price: \$100,000 per month

Bedrooms: 5Bathrooms: 6