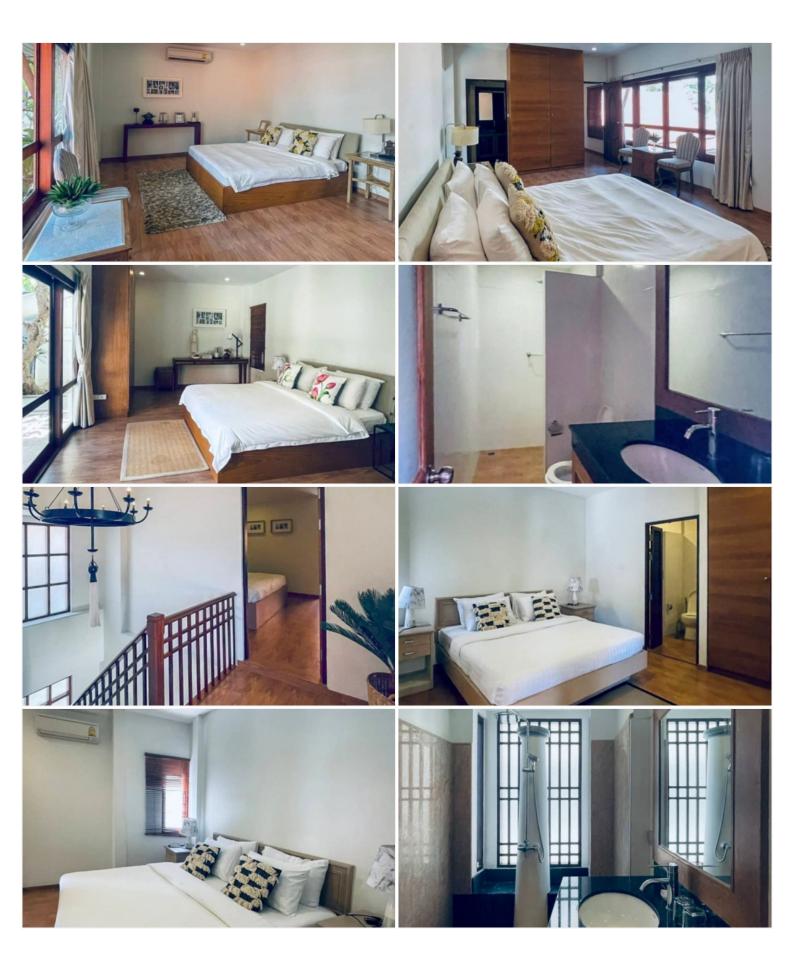

### **Property Description**

This house is located in Chateau Dale Thabali Village, literally in the middle of Pattaya, only a few minutes away from Jomtien beach, Pratamnak area or Central Pattaya, as well as Sukhumvit Rd. This Villa sitting on plot of land of 90 sq. wah, consists of 5 bedrooms and 6 bathrooms, kitchen, dinning area, living area private swimming pool with jacuzzi and 2 cars parking.

#### Photo Gallery

#### **Property Details**

• Property Type: Villa

• Location: Pattaya, Jomtien, Thailand

Internal Area: 200m²
Land Area: 360m²

• Price: \$100,000 per month

Bedrooms: 5Bathrooms: 6