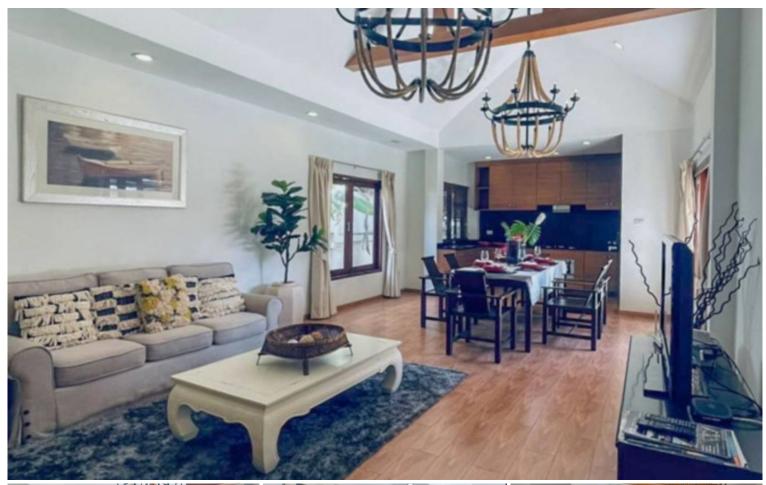

### **Property Description**

This house is located in Chateau Dale Thabali Village, literally in the middle of Pattaya, only a few minutes away from Jomtien beach, Pratamnak area or Central Pattaya, as well as Sukhumvit Rd. This Villa sitting on plot of land of 90 sq. wah, consists of 5 bedrooms and 6 bathrooms, kitchen, dinning area, living area private swimming pool with jacuzzi and 2 cars parking.

#### **Property Details**

• Property Type: Villa

• Location: Pattaya, Jomtien, Thailand

Internal Area: 200m²
Land Area: 360m²

• Price: \$100,000 per month

Bedrooms: 5Bathrooms: 6