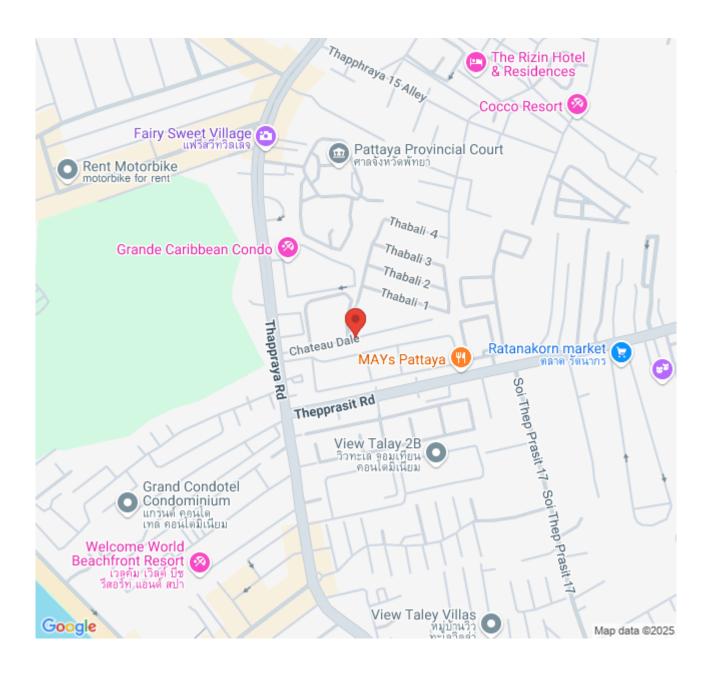

00,000** per month









5 Bedrooms 6 Bathrooms Villa

### **Property Description**

This house is located in Chateau Dale Thabali Village, literally in the middle of Pattaya, only a few minutes away from Jomtien beach, Pratamnak area or Central Pattaya, as well as Sukhumvit Rd. This Villa sitting on plot of land of 90 sq. wah, consists of 5 bedrooms and 6 bathrooms, kitchen, dinning area, living area private swimming pool with jacuzzi and 2 cars parking.

#### Photo Gallery







#### **Property Details**

• Property Type: Villa

• Location: Pattaya, Jomtien, Thailand

Internal Area: 200m²
Land Area: 360m²

• Price: \$100,000 per month

Bedrooms: 5Bathrooms: 6

#### **Property Features**

- Security
- Jacuzzi
- Swimming Pool
- Air Conditioning
- Car Park
- Electricity

#### Location