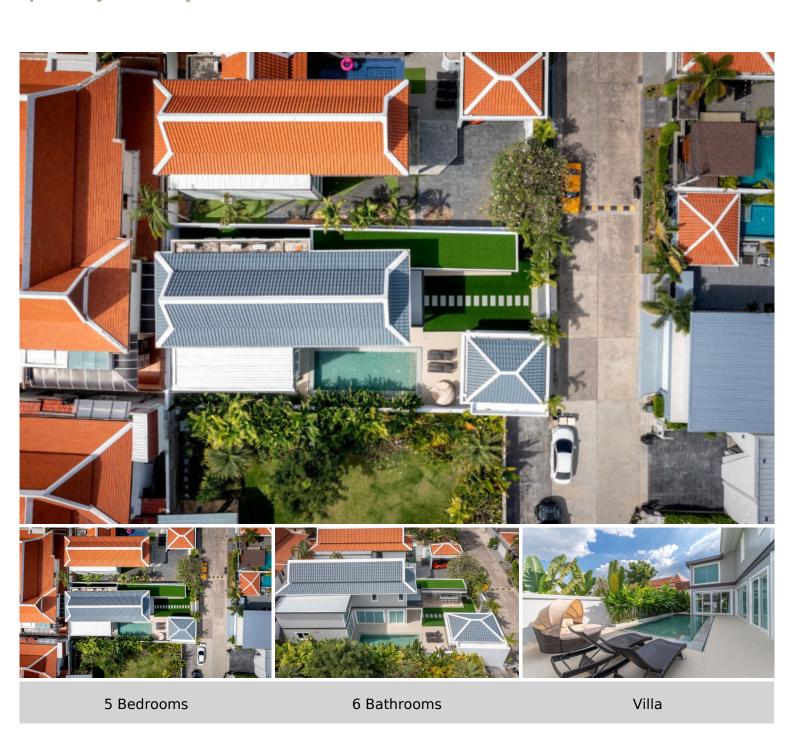

# **Chateau Dale 5 Bedroom 6 Bathroom**private Pool

Pattaya, Jomtien, Thailand Reference: 18695

**\$32,900,000** 

# **Property Description**

House is sitting on 100sq. wah, plot house is located in Chateau Dale Thabali Village, literally in the middle of Pattaya, only a few minutes away from Jomtien beach, Pratamnak area or central Pattaya, as well as Sukhumvit rd. This Villa consists of 5 bedroom and 6 bathrooms, 2 kitchens, entertainment zone and separate laundry room. Outdoor kitchen has a modern layout, a big kitchen island and outdoor seating, equipped with a high-quality built-in BBQ grill with 4 burners, and a side gas stove ready to use. Take a look below for more details:

# **Property Details**

• Property Type: Villa

• Location: Pattaya, Jomtien, Thailand

Internal Area: 300m²
Land Area: 400m²
Price: \$32,900,000

Bedrooms: 5Bathrooms: 6