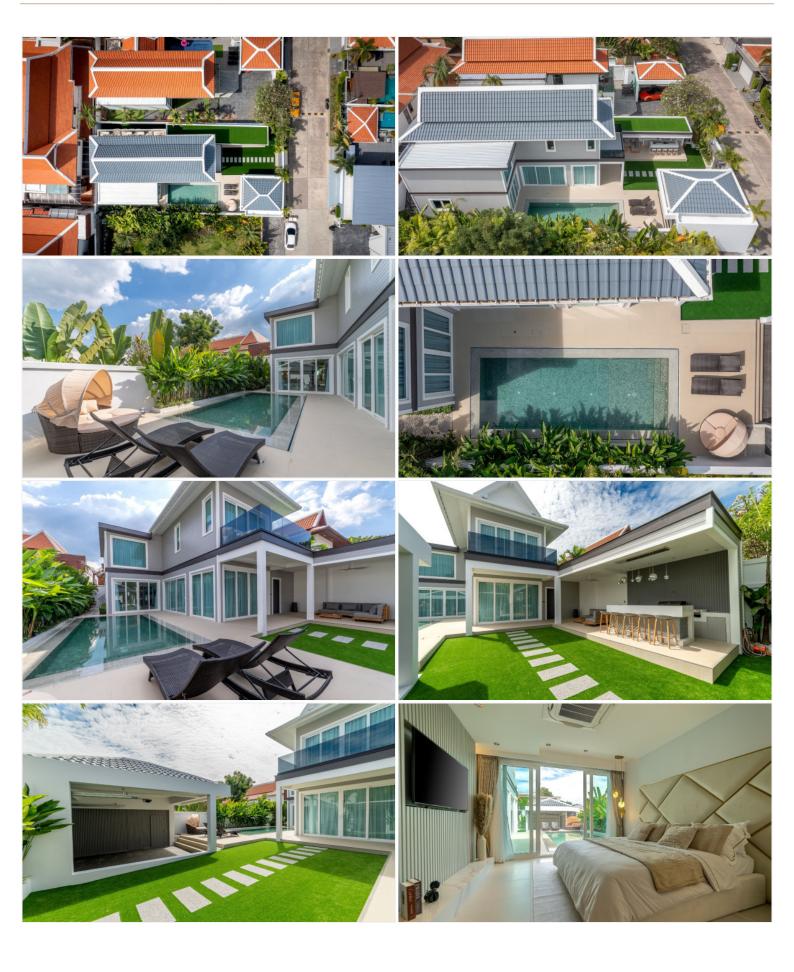

# **Property Description**

House is sitting on 100sq. wah, plot house is located in Chateau Dale Thabali Village, literally in the middle of Pattaya, only a few minutes away from Jomtien beach, Pratamnak area or central Pattaya, as well as Sukhumvit rd. This Villa consists of 5 bedroom and 6 bathrooms, 2 kitchens, entertainment zone and separate laundry room. Outdoor kitchen has a modern layout, a big kitchen island and outdoor seating, equipped with a high-quality built-in BBQ grill with 4 burners, and a side gas stove ready to use. Take a look below for more details:

#### Details:

- ✓ Plot size 100sqw (400sqm).
- ✓ 5 Bedrooms and 6 Bathrooms.
- ✓ Indoor and Outdoor kitchens.
- ✓ Separate laundry room. Electrolux washing machine and dryer installed. Ready to use.
- ✓ The pool is fully renovated, new tiles, new plumbing, modern-looking overflow made from glass beads, installed salt system (pool doesn't need any chlorine, less maintenance and lower cost of it, longer-lasting materials, water have less effect on the body). Deepest level of the pool is 1.4m.
- ✓ House has a double wall, I left 3-4 cm air gap for ventilation between siding and actual wall, so the house doesn't get as hot as any other regular house.
- ✓ Moda UPVC windows.
- ✓ All countertops (in the kitchen and all bathrooms) are made from high-quality marble and engineered stone.
- ✓ Kitchen appliances from Franke.
- ✓ New fully automatic sectional garage door.
- ✓ Automatic curtains and blinds throughout the whole house, can be controlled by remote or hand.
- ✓ Smart home system. Lights throughout the whole house can be controlled by phone.
- ✓ Landscaping created so it doesn't require high maintenance. If needed irrigation system can be installed.
- ✓ Most of the furniture and built-ins are custom made and designed only for this house.
- ✓ Custom doors throughout the house 220-240cm height.
- ✓ 5 brand new ceiling mounted Daikin air conditioners and 2 wall mounted in smaller bedrooms.
- ✓ Entertainment area has a pool table and a built in bar. In case dinning table is needed, then pool table can be easily replaced with a dinning table.
- ✓ Kitchen equipped with Franke appliances: sink, water tap, microwave, oven, dishwasher, big stove and hood.