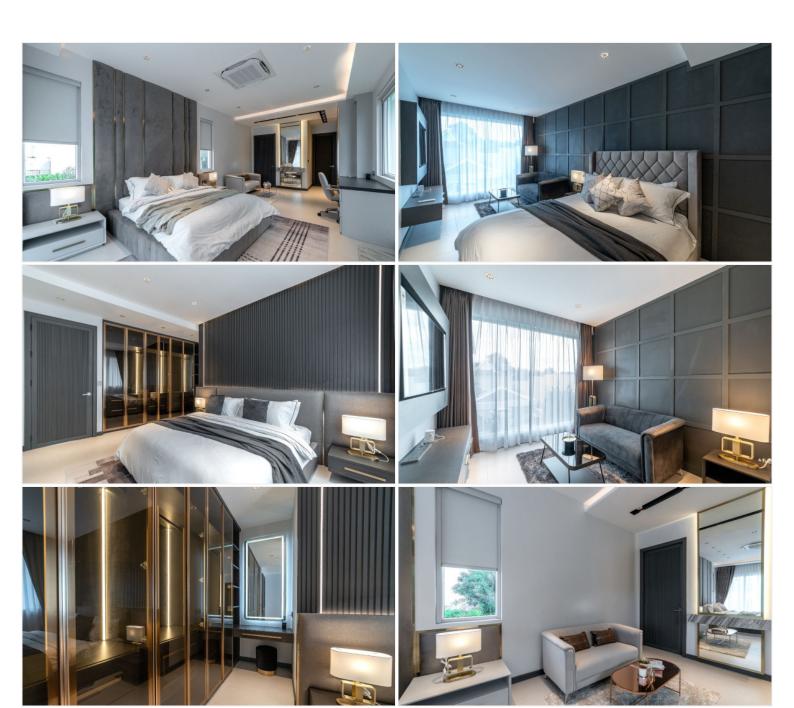

#### Details:

- ✓ Plot size 100sqw (400sqm).
- ✓ 5 Bedrooms and 6 Bathrooms.
- ✓ Indoor and Outdoor kitchens.
- ✓ Separate laundry room. Electrolux washing machine and dryer installed. Ready to use.
- ✓ The pool is fully renovated, new tiles, new plumbing, modern-looking overflow made from glass beads, installed salt system (pool doesn't need any chlorine, less maintenance and lower cost of it, longer-lasting materials, water have less effect on the body). Deepest level of the pool is 1.4m.
- ✓ House has a double wall, I left 3-4 cm air gap for ventilation between siding and actual wall, so the house doesn't get as hot as any other regular house.
- ✓ Moda UPVC windows.
- ✓ All countertops (in the kitchen and all bathrooms) are made from high-quality marble and engineered stone.
- ✓ Kitchen appliances from Franke.
- ✓ New fully automatic sectional garage door.
- ✓ Automatic curtains and blinds throughout the whole house, can be controlled by remote or hand.
- ✓ Smart home system. Lights throughout the whole house can be controlled by phone.
- ✓ Landscaping created so it doesn't require high maintenance. If needed irrigation system can be installed.
- ✓ Most of the furniture and built-ins are custom made and designed only for this house.
- ✓ Custom doors throughout the house 220-240cm height.
- ✓ 5 brand new ceiling mounted Daikin air conditioners and 2 wall mounted in smaller bedrooms.
- ✓ Entertainment area has a pool table and a built in bar. In case dinning table is needed, then pool table can be easily replaced with a dinning table.
- ✓ Kitchen equipped with Franke appliances: sink, water tap, microwave, oven, dishwasher, big stove and hood.