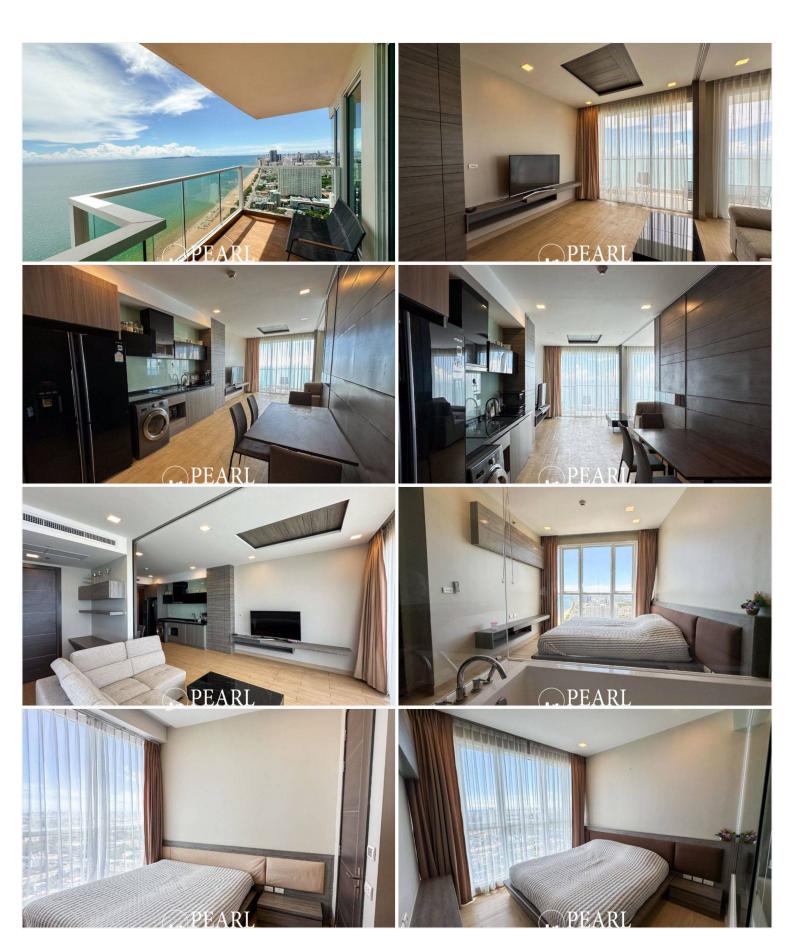

## **Property Description**

Pearl Property presents a luxurious high-floor sea view condo at Cetus Beachfront Condominium, Jomtien.

Located on the **45th floor**, this stunning **2-bedroom**, **2-bathroom** unit offers **89.69 sqm** of stylish beachfront living with **uninterrupted sea views**. With its sleek design and premium facilities, this property is ideal for both personal use and investment.

**Property Details:** 

Size: **89.69 sq.m** 

Floor: 45th

2 bedrooms, 2 bathrooms

Sea view

Foreign quota (FQ)

Selling Price: 16,900,000 THB

Transfer fee: 50/50 (buyer/seller)