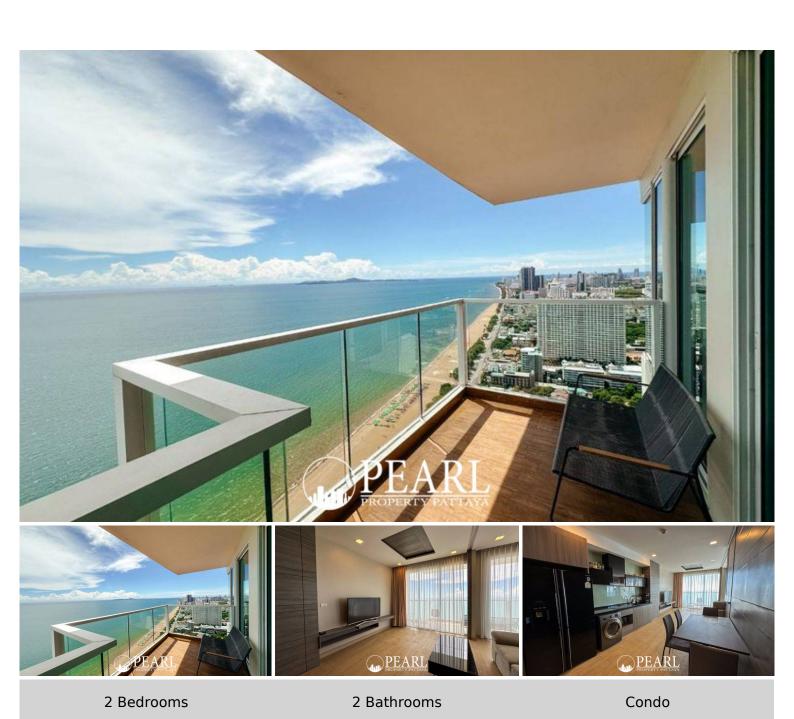

## **Property Description**

Pearl Property presents a luxurious high-floor sea view condo at Cetus Beachfront Condominium, Jomtien.

Located on the **45th floor**, this stunning **2-bedroom**, **2-bathroom** unit offers **89.69 sqm** of stylish beachfront living with **uninterrupted sea views**. With its sleek design and premium facilities, this property is ideal for both personal use and investment.

**Property Details:** 

Size: **89.69 sq.m** 

Floor: 45th

2 bedrooms, 2 bathrooms

Sea view

Foreign quota (FQ)

Selling Price: 16,900,000 THB

Transfer fee: 50/50 (buyer/seller)