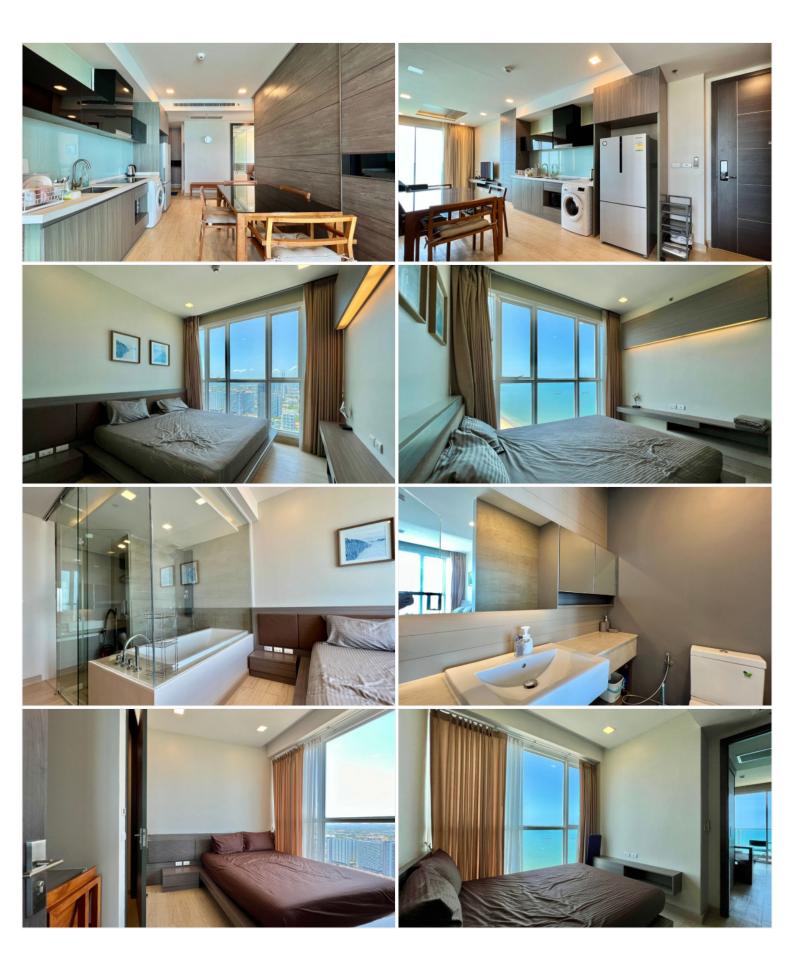

## **Property Description**

A luxurious condominium comprises 49-story and 5-story buildings with a total of 310 units. Cetus Beachfront Condominium is located on the quiet seaside of Jomtien Beach. All units are designed with the concept of relaxation, privacy, and tranquility. It is a place to admire the stunning panoramic sea views from the beginning of Jomtien Beach to the end of Na Jomtien Beach. The project offers full facilities for the most convenient living including a large beachfront pool, infinity-edge sky pool, steam room, gym, playroom, and rooftop garden in addition to the local attractions within reach. This 2 bedrooms and 2 bathrooms unit is situated on the 46th floor with sea view, offering 89 sqm of living space. It comes fully furnished with a modern kitchen, dining area, and living area. This unit is for sale in Foreigner name.

#### Photo Gallery