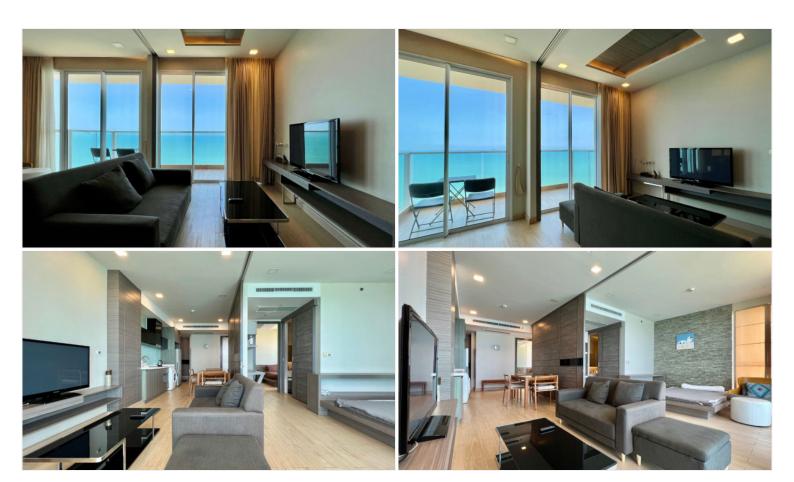

## **Property Description**

A luxurious condominium comprises 49-story and 5-story buildings with a total of 310 units. Cetus Beachfront Condominium is located on the quiet seaside of Jomtien Beach. All units are designed with the concept of relaxation, privacy, and tranquility. It is a place to admire the stunning panoramic sea views from the beginning of Jomtien Beach to the end of Na Jomtien Beach. The project offers full facilities for the most convenient living including a large beachfront pool, infinity-edge sky pool, steam room, gym, playroom, and rooftop garden in addition to the local attractions within reach. This 2 bedrooms and 2 bathrooms unit is situated on the 46th floor with sea view, offering 89 sqm of living space. It comes fully furnished with a modern kitchen, dining area, and living area. This unit is for sale in Foreigner name.

#### Photo Gallery