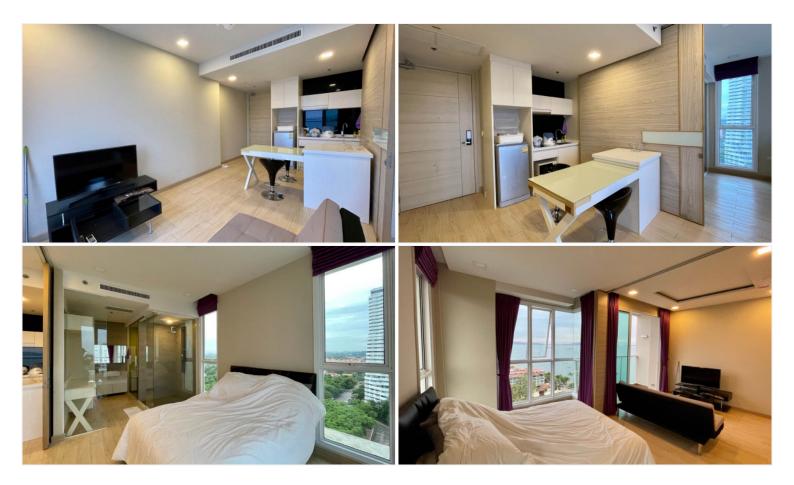

## **Property Description**

A luxurious condominium comprises 49-story and 5-story buildings with a total of 310 units. Cetus Beachfront Condominium is located on the quiet seaside of Jomtien Beach. All units are designed with the concept of relaxation, privacy, and tranquility. It is a place to admire the stunning panoramic sea views from the beginning of Jomtien Beach to the end of Na Jomtien Beach. The project offers full facilities for the most convenient living including a large beachfront pool, infinity-edge sky pool, steam room, gym, playroom, and rooftop garden in addition to the local attractions within reach.

## Property Details

- Property Type: Condo
- Location: Pattaya, Jomtien, Thailand
- Internal Area: 40m<sup>2</sup>
- Land Area: 5000m<sup>2</sup>
- Price: \$4,200,000
- Bedrooms: 1
- Bathrooms: 1