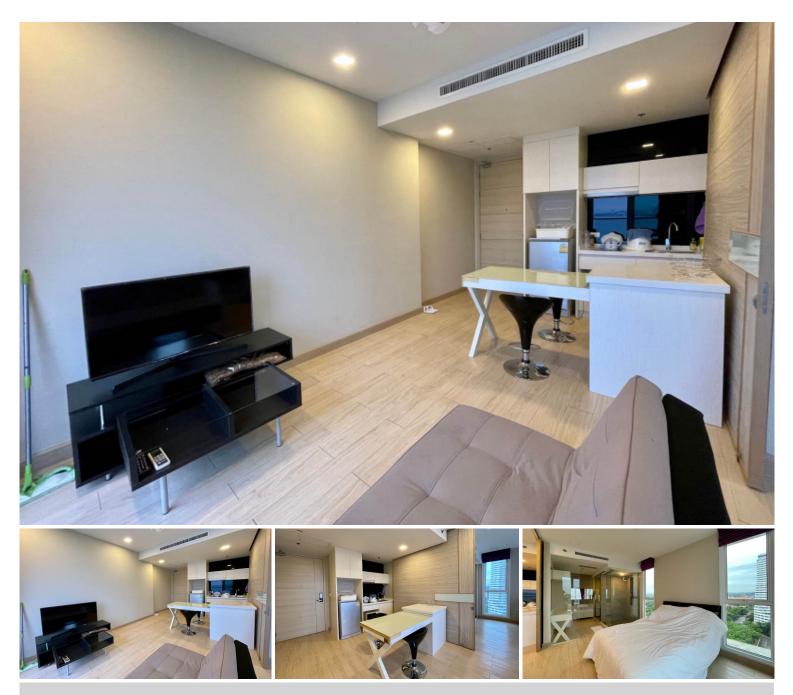

## **Property Description**

A luxurious condominium comprises 49-story and 5-story buildings with a total of 310 units. Cetus Beachfront Condominium is located on the quiet seaside of Jomtien Beach. All units are designed with the concept of relaxation, privacy, and tranquility. It is a place to admire the stunning panoramic sea views from the beginning of Jomtien Beach to the end of Na Jomtien Beach. The project offers full facilities for the most convenient living including a large beachfront pool, infinity-edge sky pool, steam room, gym, playroom, and rooftop garden in addition to the local attractions within reach.

## Property Details

- Property Type: Condo
- Location: Pattaya, Jomtien, Thailand
- Internal Area: 40m<sup>2</sup>
- Land Area: 5000m<sup>2</sup>
- Price: \$4,200,000
- Bedrooms: 1
- Bathrooms: 1