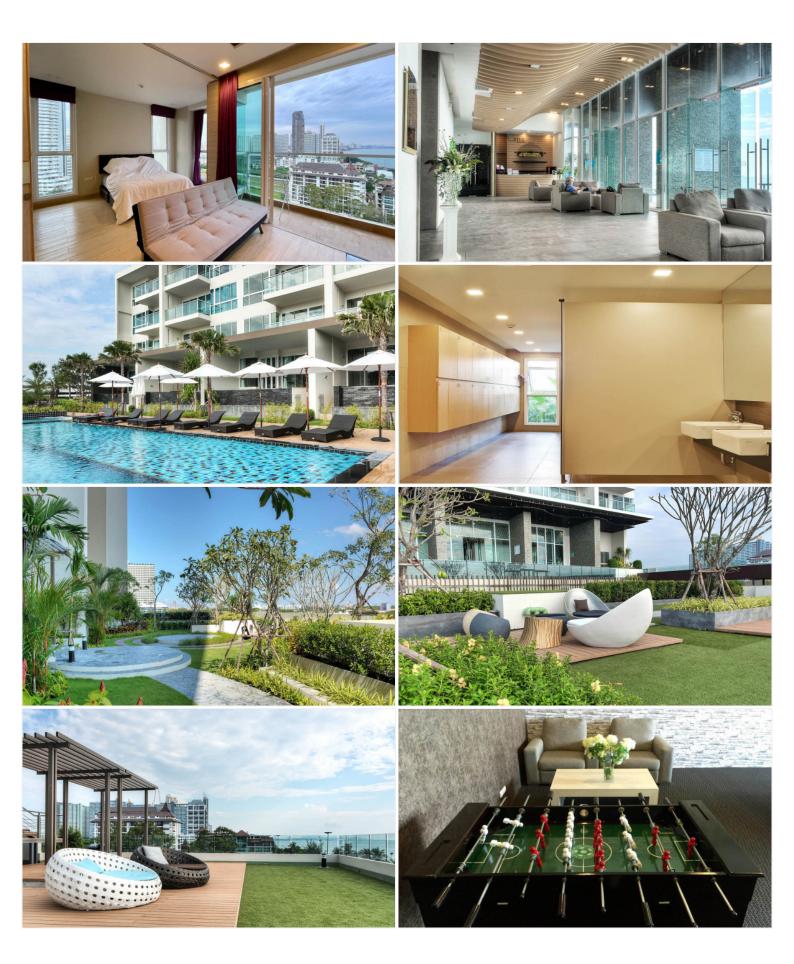

## **Property Description**

A luxurious condominium comprises 49-story and 5-story buildings with a total of 310 units. Cetus Beachfront Condominium is located on the quiet seaside of Jomtien Beach. All units are designed with the concept of relaxation, privacy, and tranquility. It is a place to admire the stunning panoramic sea views from the beginning of Jomtien Beach to the end of Na Jomtien Beach. The project offers full facilities for the most convenient living including a large beachfront pool, infinity-edge sky pool, steam room, gym, playroom, and rooftop garden in addition to the local attractions within reach.

#### **Property Features**

- Security
- Gym
- Sauna
- Swimming Pool