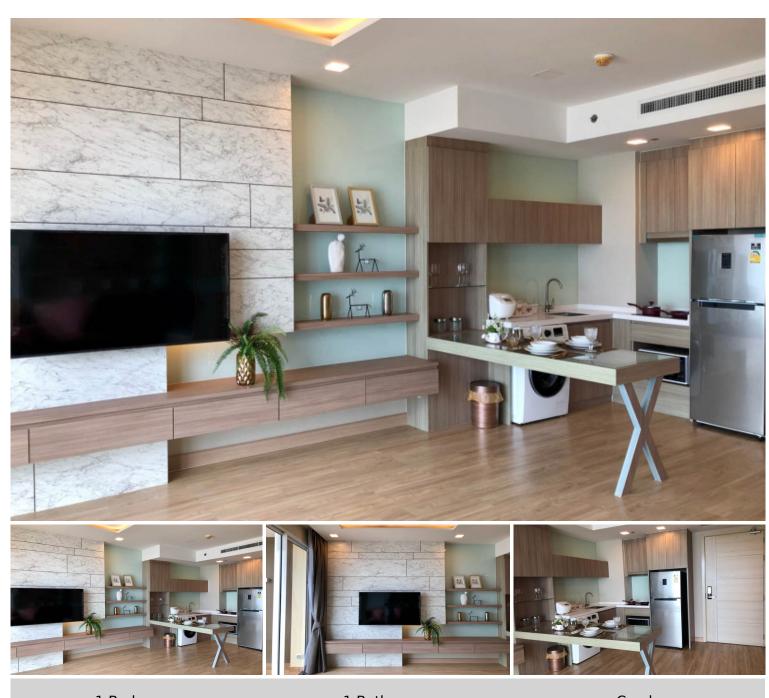

# Cetus Beachfront - 1 Bed 1 Bath Sea View (15th floor)

Pattaya, Jomtien, Thailand Reference: 6705

**\$7,490,000** 

1 Bedrooms 1 Bathrooms Condo

## **Property Description**

A luxurious condominium comprises 49-story and 5-story buildings with a total of 310 units. Cetus Beachfront Condominium is located on the quiet seaside of Jomtien Beach. All units are designed with the concept of relaxation, privacy, and tranquility. It is a place to admire the stunning panoramic sea views from the beginning of Jomtien Beach to the end of Na Jomtien Beach. The project offers full facilities for the most convenient living including a large beachfront pool, infinity-edge sky pool, steam room, gym, playroom, and rooftop garden in addition to the local attractions within reach.