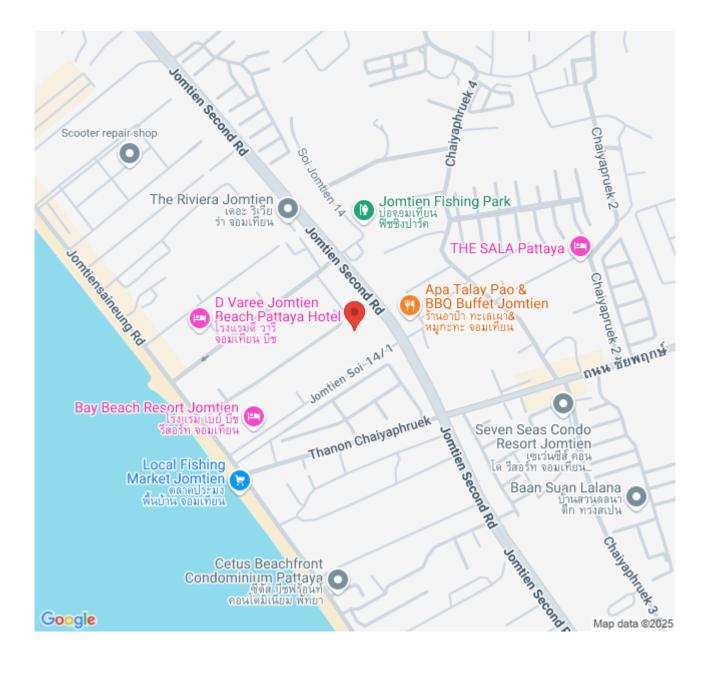

nits. Cetus Beachfront Condominium is located on the quiet seaside of Jomtien Beach. All units are designed with the concept of relaxation, privacy, and tranquility. It is a place to admire the stunning panoramic sea views from the beginning of Jomtien Beach to the end of Na Jomtien Beach. The project offers full facilities for the most convenient living including a large beachfront pool, infinity-edge sky pool, steam room, gym, playroom, and rooftop garden in addition to the local attractions within reach.

#### Photo Gallery











## **Property Details**

• Property Type: Condo

• Location: Pattaya, Jomtien, Thailand

Internal Area: 55m²
Land Area: 5000m²
Price: \$7,490,000

Bedrooms: 1Bathrooms: 1

### **Property Features**

- Security
- Gym
- Sauna
- Swimming Pool

#### Location