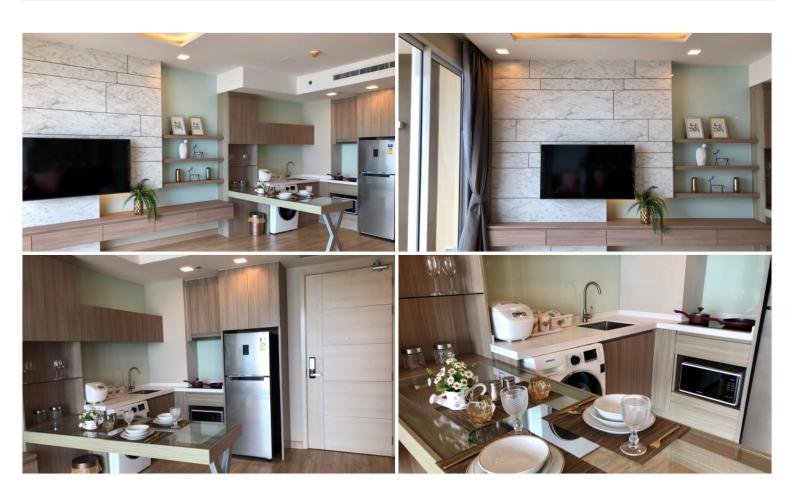

# Cetus Beachfront - 1 Bed 1 Bath Sea View (15th floor)

Pattaya, Jomtien, Thailand Reference: 6705

**\$7,490,000** 



1 Bedrooms 1 Bathrooms Condo

## **Property Description**

A luxurious condominium comprises 49-story and 5-story buildings with a total of 310 units. Cetus Beachfront Condominium is located on the quiet seaside of Jomtien Beach. All units are designed with the concept of relaxation, privacy, and tranquility. It is a place to admire the stunning panoramic sea views from the beginning of Jomtien Beach to the end of Na Jomtien Beach. The project offers full facilities for the most convenient living including a large beachfront pool, infinity-edge sky pool, steam room, gym, playroom, and rooftop garden in addition to the local attractions within reach.

#### Photo Gallery











## **Property Details**

• Property Type: Condo

• Location: Pattaya, Jomtien, Thailand

Internal Area: 55m²
Land Area: 5000m²
Price: \$7,490,000

Bedrooms: 1Bathrooms: 1

### **Property Features**

- Security
- Gym
- Sauna
- Swimming Pool

#### Location