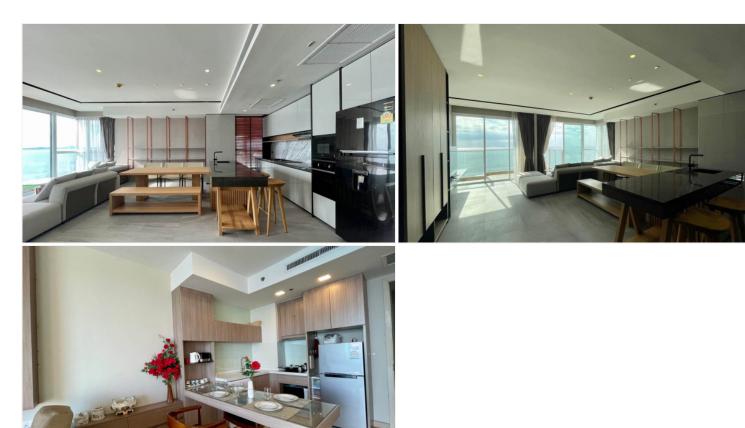

## **Property Description**

A luxurious condominium comprises 49-story and 5-story buildings with a total of 310 units. Cetus Beachfront Condominium is located on the quiet seaside of Jomtien Beach. All units are designed with the concept of relaxation, privacy, and tranquility. It is a place to admire the stunning panoramic sea views from the beginning of Jomtien Beach to the end of Na Jomtien Beach. The project offers full facilities for the most convenient living including a large beachfront pool, infinity-edge sky pool, steam room, gym, playroom, and rooftop garden in addition to the local attractions within reach.