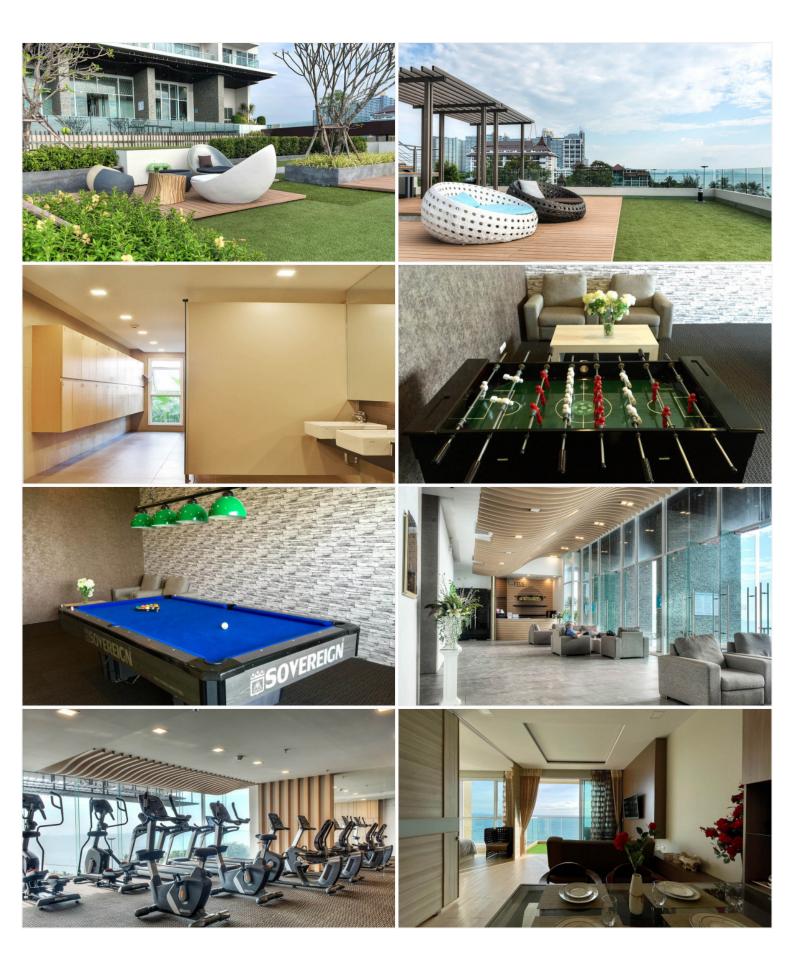

## **Property Description**

A luxurious condominium comprises 49-story and 5-story buildings with a total of 310 units. Cetus Beachfront Condominium is located on the quiet seaside of Jomtien Beach. All units are designed with the concept of relaxation, privacy, and tranquility. It is a place to admire the stunning panoramic sea views from the beginning of Jomtien Beach to the end of Na Jomtien Beach. The project offers full facilities for the most convenient living including a large beachfront pool, infinity-edge sky pool, steam room, gym, playroom, and rooftop garden in addition to the local attractions within reach.

#### **Property Features**

- Security
- Gym
- Sauna
- Swimming Pool