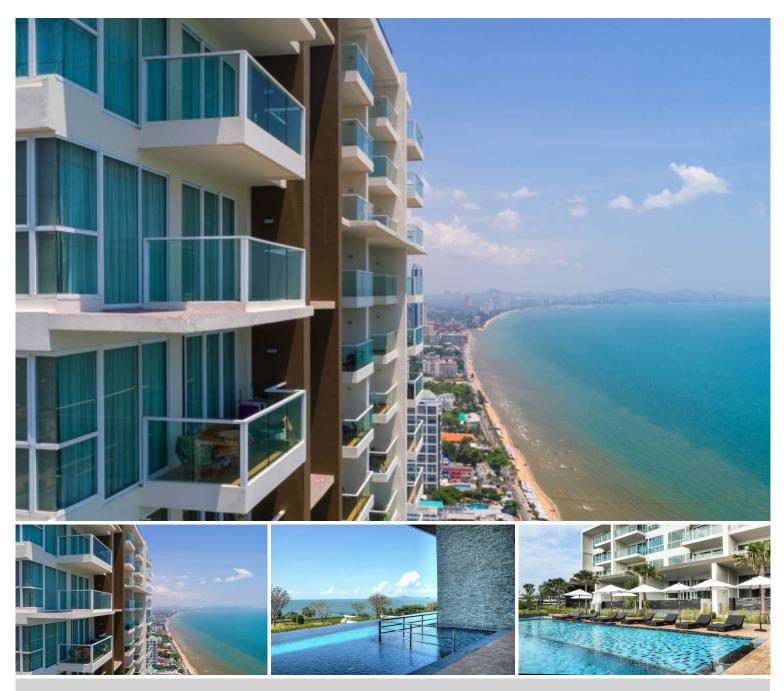

## **Property Description**

A luxurious condominium comprises 49-story and 5-story buildings with a total of 310 units. Cetus Beachfront Condominium is located on the quiet seaside of Jomtien Beach. All units are designed with the concept of relaxation, privacy, and tranquility. It is a place to admire the stunning panoramic sea views from the beginning of Jomtien Beach to the end of Na Jomtien Beach. The project offers full facilities for the most convenient living including a large beachfront pool, infinity-edge sky pool, steam room, gym, playroom, and rooftop garden in addition to the local attractions within reach.