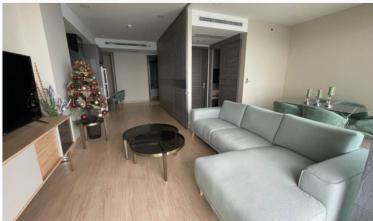

chfront - 3 Bed 2 Bath Sea View (17th floor)

Pattaya, Jomtien, Thailand Reference: 7447

# **\$10,800,000**



3 Bedrooms

2 Bathrooms

Condo

## **Property Description**

A luxurious condominium comprises 49-story and 5-story buildings with a total of 310 units. Cetus Beachfront Condominium is located on the quiet seaside of Jomtien Beach. All units are designed with the concept of relaxation, privacy, and tranquility. It is a place to admire the stunning panoramic sea views from the beginning of Jomtien Beach to the end of Na Jomtien Beach. The project offers full facilities for the most convenient living including a large beachfront pool, infinity-edge sky pool, steam room, gym, playroom, and rooftop garden in addition to the local attractions within reach.

### Photo Gallery











### **Property Details**

- Property Type: Condo
- Location: Pattaya, Jomtien, Thailand
- Internal Area: 86m<sup>2</sup>
- Land Area: 5000m<sup>2</sup>
- Price: \$10,800,000
- Bedrooms: 3
- Bathrooms: 2

#### **Property Features**

- Security
- Gym
- Sauna
- Swimming Pool

#### Location