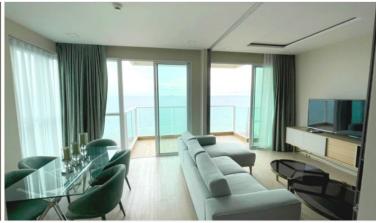

## **Property Description**

A luxurious condominium comprises 49-story and 5-story buildings with a total of 310 units. Cetus Beachfront Condominium is located on the quiet seaside of Jomtien Beach. All units are designed with the concept of relaxation, privacy, and tranquility. It is a place to admire the stunning panoramic sea views from the beginning of Jomtien Beach to the end of Na Jomtien Beach. The project offers full facilities for the most convenient living including a large beachfront pool, infinity-edge sky pool, steam room, gym, playroom, and rooftop garden in addition to the local attractions within reach.

### **Property Details**

- Property Type: Condo
- Location: Pattaya, Jomtien, Thailand
- Internal Area: 86m<sup>2</sup>
- Land Area: 5000m<sup>2</sup>
- Price: \$10,800,000
- Bedrooms: 3
- Bathrooms: 2