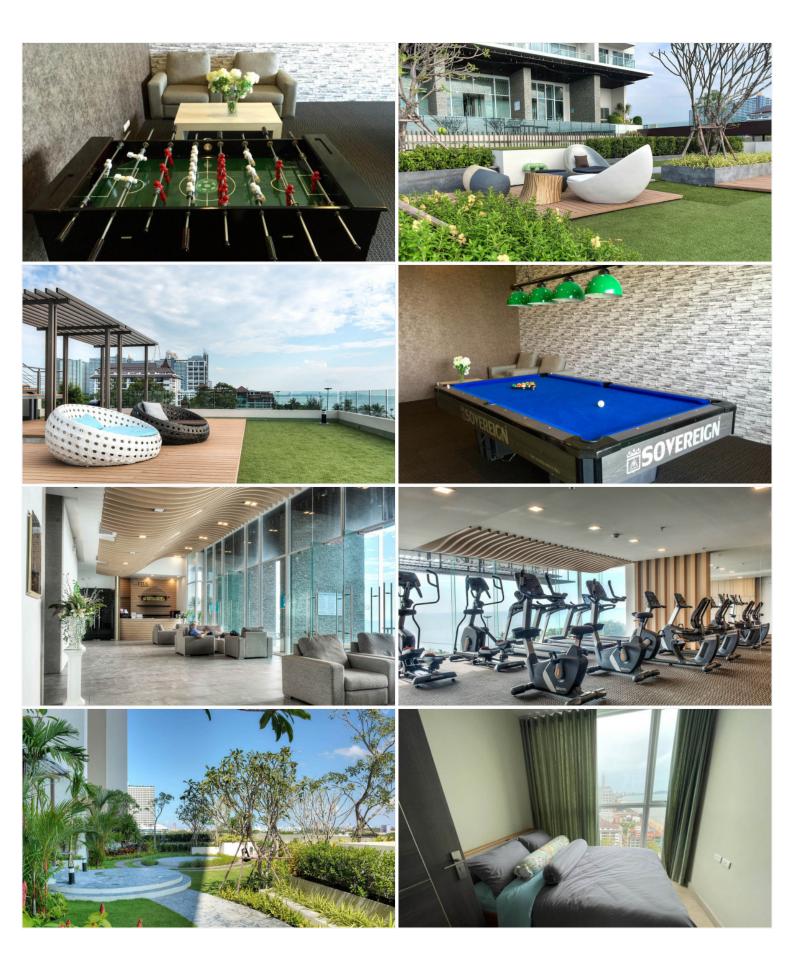

## **Property Description**

A luxurious condominium comprises 49-story and 5-story buildings with a total of 310 units. Cetus Beachfront Condominium is located on the quiet seaside of Jomtien Beach. All units are designed with the concept of relaxation, privacy, and tranquility. It is a place to admire the stunning panoramic sea views from the beginning of Jomtien Beach to the end of Na Jomtien Beach. The project offers full facilities for the most convenient living including a large beachfront pool, infinity-edge sky pool, steam room, gym, playroom, and rooftop garden in addition to the local attractions within reach.

#### **Property Features**

- Security
- Gym
- Sauna
- Swimming Pool