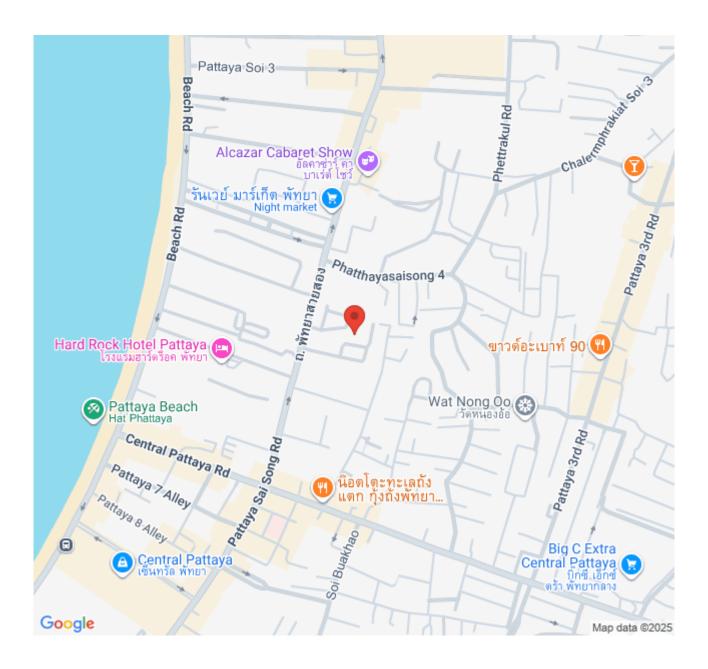

r are just a few of the many amenities this property has to offer. Whether you're looking for a place to relax or an exciting destination for your next vacation, this condo is sure to please. Don't miss out on this incredible opportunity - call today for a showing!

### Photo Gallery





## Property Details

- Property Type: Condo
- Location: Pattaya, Bang Lamung, Thailand
- Internal Area: 65m<sup>2</sup>
- Land Area: 0m<sup>2</sup>
- Price: \$45,000 per month
- Bedrooms: 2
- Bathrooms: 2

#### **Property Features**

- Security
- Gym
- Jacuzzi
- Sauna
- Swimming Pool
- Air Conditioning
- Balcony
- Car Park
- Electricity
- Integral Kitchen
- Internet
- Alarm
- Children's Area
- Concierge
- Guardhouse
- Lift
- Office
- Roof Garden
- Equipped Kitchen
- Disabled Access
- Library

# Location