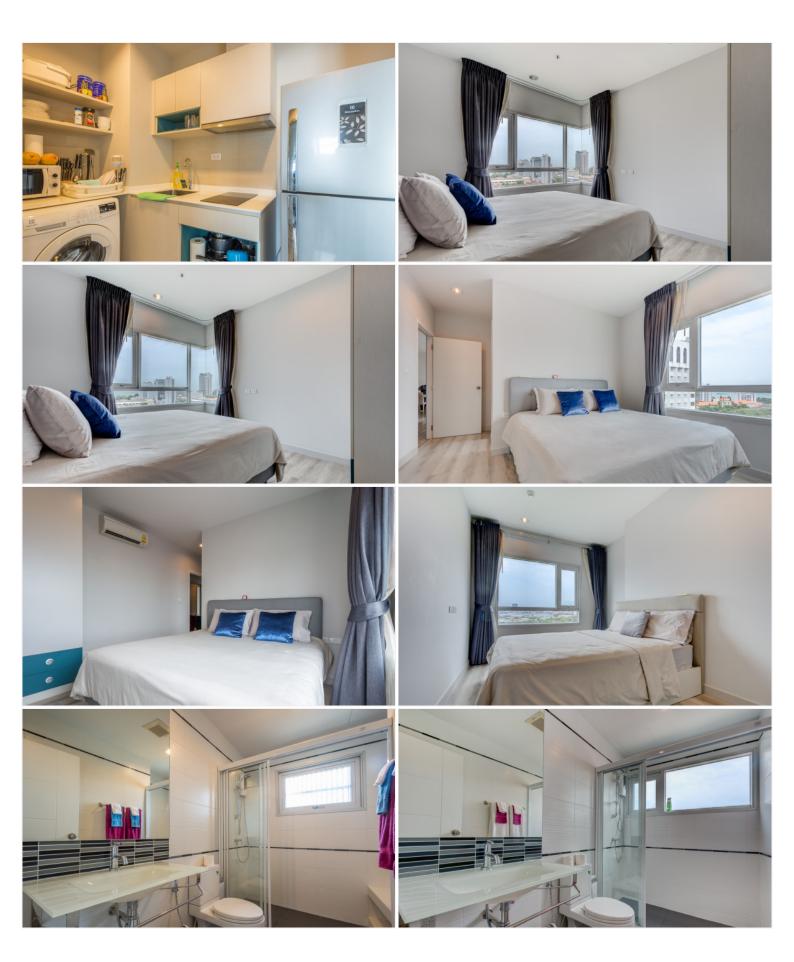

## **Property Description**

Welcome to paradise! This modern and stylish 2 bedroom, 2 bathroom condo is located in the heart of Pattaya and boasts a magnificent sea view. The rooftop swimming pool and fitness center are just a few of the many amenities this property has to offer. Whether you're looking for a place to relax or an exciting destination for your next vacation, this condo is sure to please. Don't miss out on this incredible opportunity - call today for a showing!

### Photo Gallery

## Property Details

- Property Type: Condo
- Location: Pattaya, Bang Lamung, Thailand
- Internal Area: 65m<sup>2</sup>
- Land Area: 0m<sup>2</sup>
- Price: \$45,000 per month
- Bedrooms: 2
- Bathrooms: 2