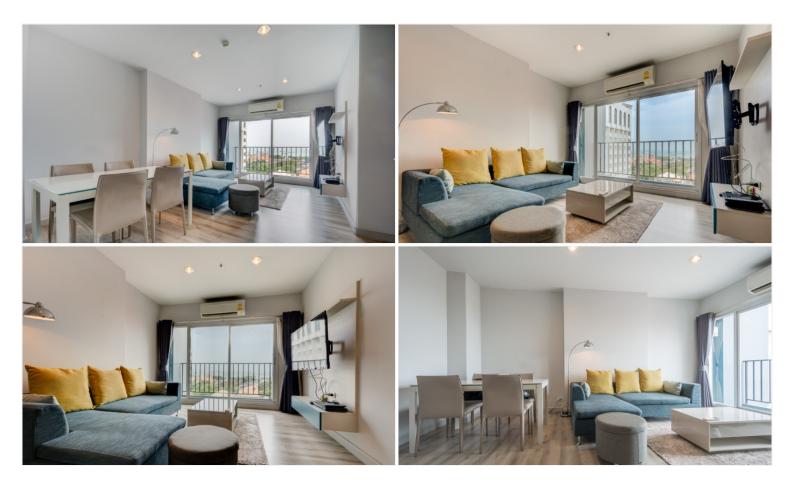

## **Property Description**

Welcome to paradise! This modern and stylish 2 bedroom, 2 bathroom condo is located in the heart of Pattaya and boasts a magnificent sea view. The rooftop swimming pool and fitness center are just a few of the many amenities this property has to offer. Whether you're looking for a place to relax or an exciting destination for your next vacation, this condo is sure to please. Don't miss out on this incredible opportunity - call today for a showing!

### Photo Gallery

## Property Details

- Property Type: Condo
- Location: Pattaya, Bang Lamung, Thailand
- Internal Area: 65m<sup>2</sup>
- Land Area: 0m<sup>2</sup>
- Price: \$45,000 per month
- Bedrooms: 2
- Bathrooms: 2