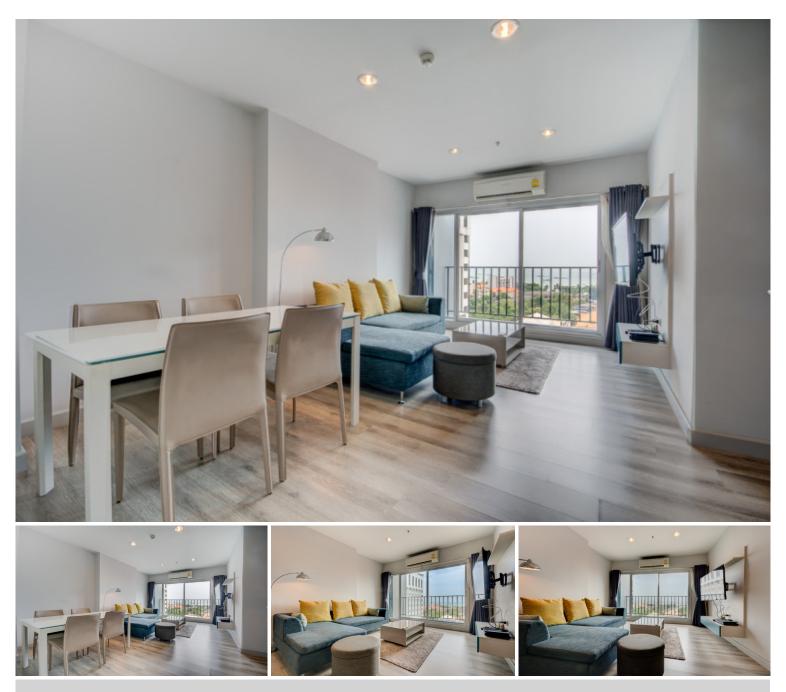

## **Property Description**

Welcome to paradise! This modern and stylish 2 bedroom, 2 bathroom condo is located in the heart of Pattaya and boasts a magnificent sea view. The rooftop swimming pool and fitness center are just a few of the many amenities this property has to offer. Whether you're looking for a place to relax or an exciting destination for your next vacation, this condo is sure to please. Don't miss out on this incredible opportunity - call today for a showing!

### Photo Gallery

## Property Details

- Property Type: Condo
- Location: Pattaya, Bang Lamung, Thailand
- Internal Area: 65m<sup>2</sup>
- Land Area: 0m<sup>2</sup>
- Price: \$45,000 per month
- Bedrooms: 2
- Bathrooms: 2