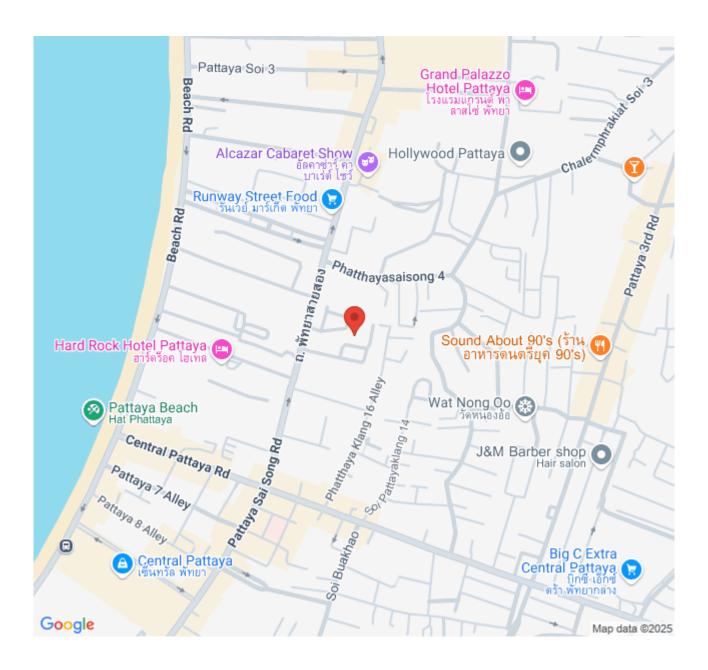

inment, shopping, and dining scenes. Situated moments away from Pattaya Beach. This 1 bedroom 1 bathroom unit situated on the 27th floor with sea view, offering 36 sqm. of living space. It come fully furnished, European kitchen, a dining area and living area. This unit is for sale in Foreign name.

### Photo Gallery





## Property Details

- Property Type: Condo
- Location: Pattaya, Bang Lamung, Thailand
- Internal Area: 36m<sup>2</sup>
- Price: \$7,000,000
- Bedrooms: 1
- Bathrooms: 1

#### **Property Features**

- Security
- Gym
- Jacuzzi
- Sauna
- Swimming Pool
- Air Conditioning
- Balcony
- Car Park
- Electricity
- Integral Kitchen
- Internet
- Alarm
- Children's Area
- Concierge
- Guardhouse
- Lift
- Office
- Roof Garden
- Equipped Kitchen
- Disabled Access
- Library

### Location