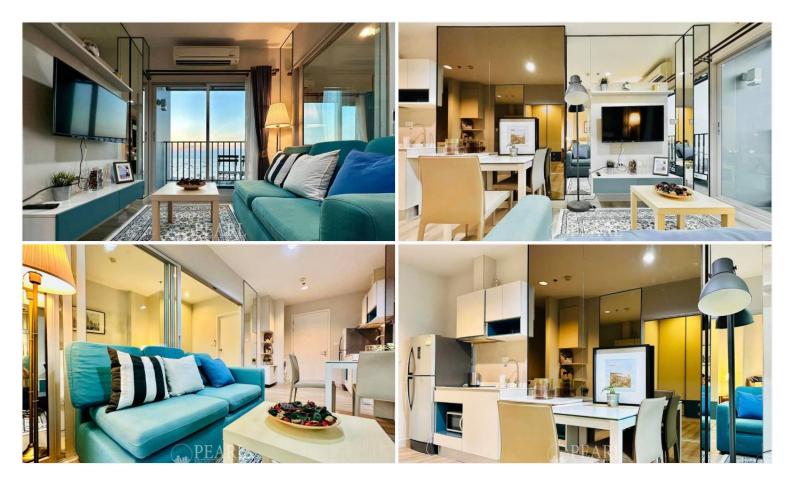

## **Property Description**

Centric Sea Condo, a prestigious residential landmark gracing the skyline of Pattaya. This exceptional condo project offers a unique blend of modern luxury and serene seaside lifestyle, designed for those who seek comfort, convenience, and a touch of elegance in their everyday lives. Centric Sea Condo boasts an enviable location in the heart of Pattaya, offering easy access to the city's vibrant entertainment, shopping, and dining scenes. Situated moments away from Pattaya Beach. This 1 bedroom 1 bathroom unit situated on the 27th floor with sea view, offering 36 sqm. of living space. It come fully furnished, European kitchen, a dining area and living area. This unit is for sale in Foreign name.

### Photo Gallery