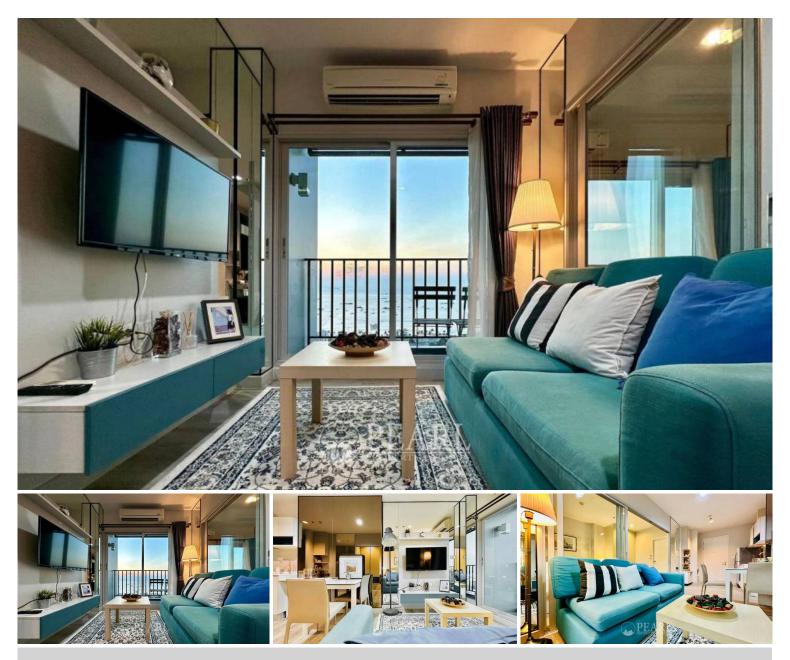

## **Property Description**

Centric Sea Condo, a prestigious residential landmark gracing the skyline of Pattaya. This exceptional condo project offers a unique blend of modern luxury and serene seaside lifestyle, designed for those who seek comfort, convenience, and a touch of elegance in their everyday lives. Centric Sea Condo boasts an enviable location in the heart of Pattaya, offering easy access to the city's vibrant entertainment, shopping, and dining scenes. Situated moments away from Pattaya Beach. This 1 bedroom 1 bathroom unit situated on the 27th floor with sea view, offering 36 sqm. of living space. It come fully furnished, European kitchen, a dining area and living area. This unit is for sale in Foreign name.

### Photo Gallery