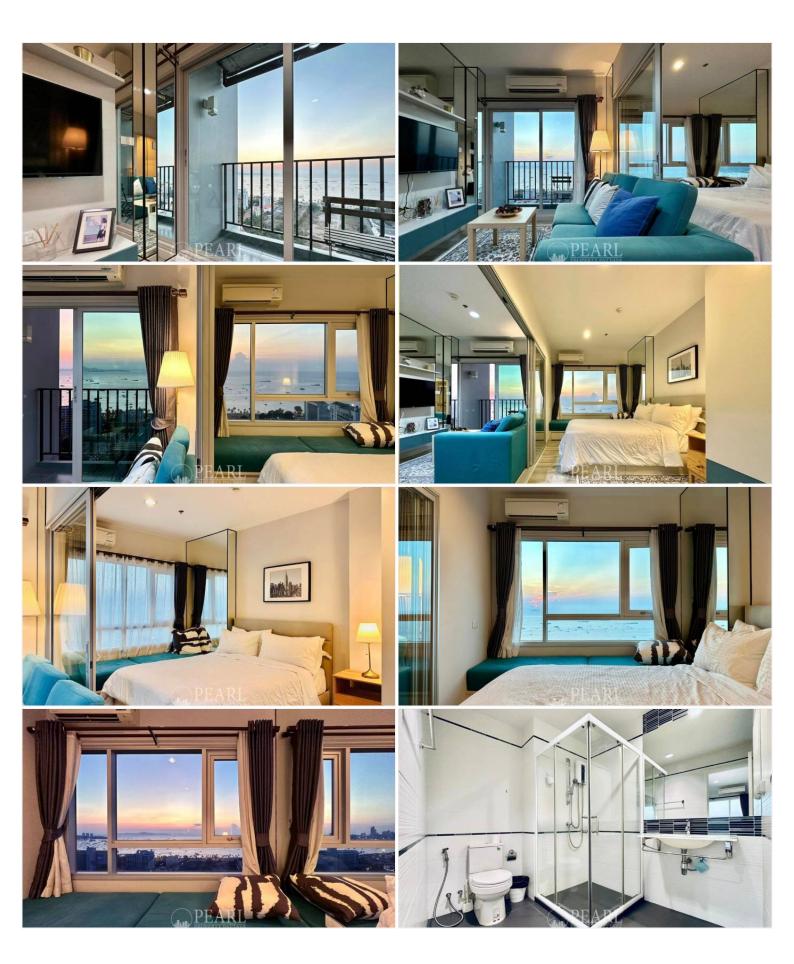

## **Property Description**

Centric Sea Condo, a prestigious residential landmark gracing the skyline of Pattaya. This exceptional condo project offers a unique blend of modern luxury and serene seaside lifestyle, designed for those who seek comfort, convenience, and a touch of elegance in their everyday lives. Centric Sea Condo boasts an enviable location in the heart of Pattaya, offering easy access to the city's vibrant entertainment, shopping, and dining scenes. Situated moments away from Pattaya Beach. This 1 bedroom 1 bathroom unit situated on the 27th floor with sea view, offering 36 sqm. of living space. It come fully furnished, European kitchen, a dining area and living area. This unit is for sale in Foreign name.

### Photo Gallery