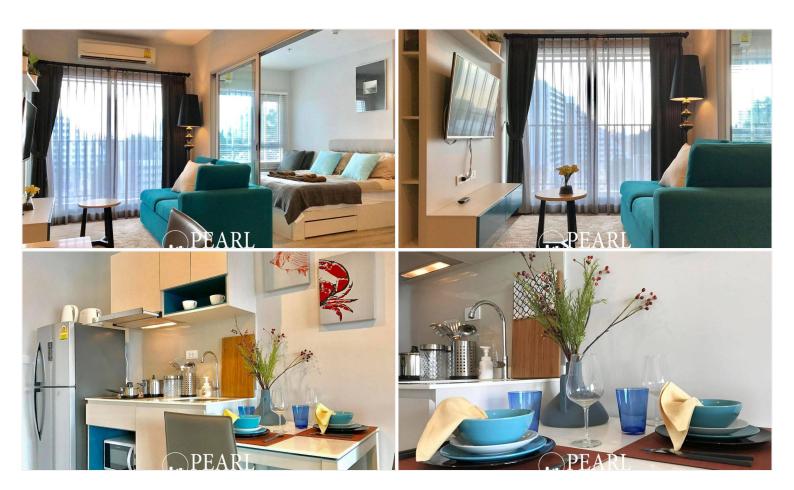

## **Property Description**

Centric Sea Condo, a prestigious residential landmark gracing the skyline of Pattaya. This exceptional condo project offers a unique blend of modern luxury and serene seaside lifestyle, designed for those who seek comfort, convenience, and a touch of elegance in their everyday lives. Centric Sea Condo boasts an enviable location in the heart of Pattaya, offering easy access to the city's vibrant entertainment, shopping, and dining scenes. Situated moments away from Pattaya Beach. This 1 bedroom 1 bathroom unit situated on the 8th floor, offering 38 sqm. of living space. It come fully furnished, European kitchen, a dining area and living area. This unit is for sale in Foreign name.

## Photo Gallery