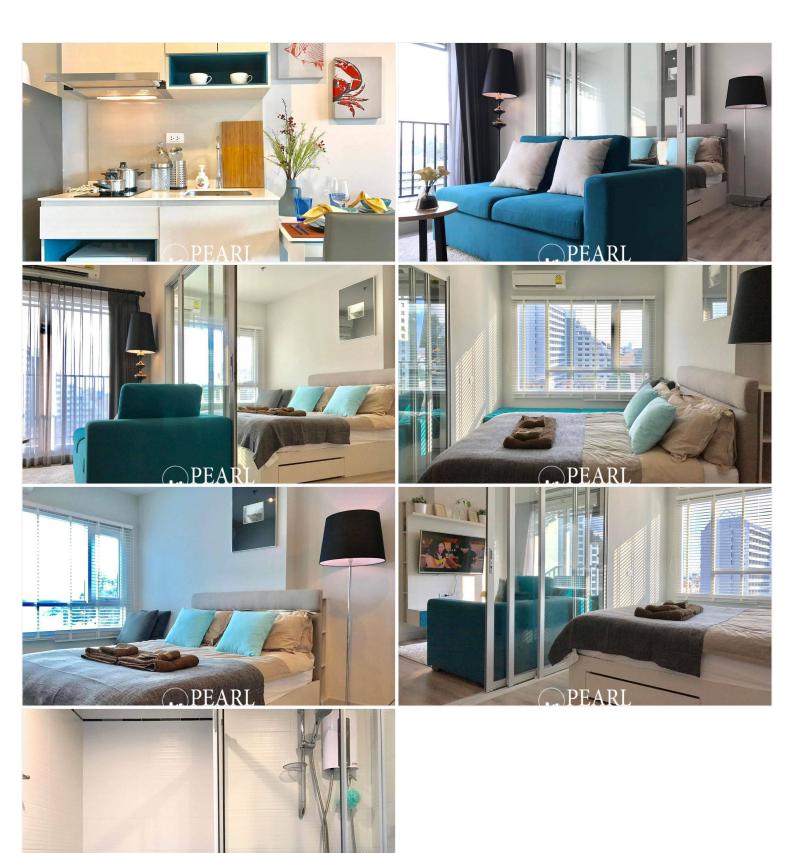

## **Property Description**

Centric Sea Condo, a prestigious residential landmark gracing the skyline of Pattaya. This exceptional condo project offers a unique blend of modern luxury and serene seaside lifestyle, designed for those who seek comfort, convenience, and a touch of elegance in their everyday lives. Centric Sea Condo boasts an enviable location in the heart of Pattaya, offering easy access to the city's vibrant entertainment, shopping, and dining scenes. Situated moments away from Pattaya Beach. This 1 bedroom 1 bathroom unit situated on the 8th floor, offering 38 sqm. of living space. It come fully furnished, European kitchen, a dining area and living area. This unit is for sale in Foreign name.

## Photo Gallery