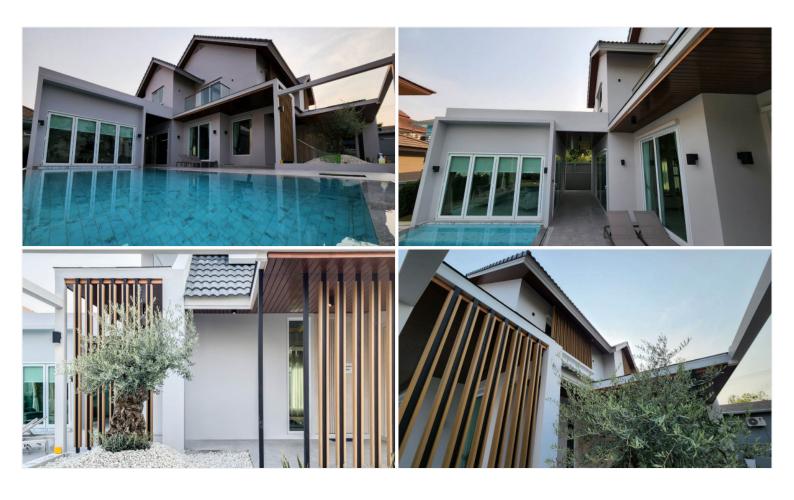

## **Property Description**

The "renovated house" consists of 4 bedrooms, 6 bathrooms, a multipurpose room, a dining room, 1 European and 1 Thai kitchen, a maid's room, a private swimming pool, and up to 6 car parking. It is built on 560 sqm. of land area and a usable area of 450 sqm. This house is situated at the Central Park Hillside, East Pattaya, a convenient location to reach Jomtien or Pattaya city in a short drive. Features full facilities including 24-hour security, communal pool, playground, and garden.

### Photo Gallery