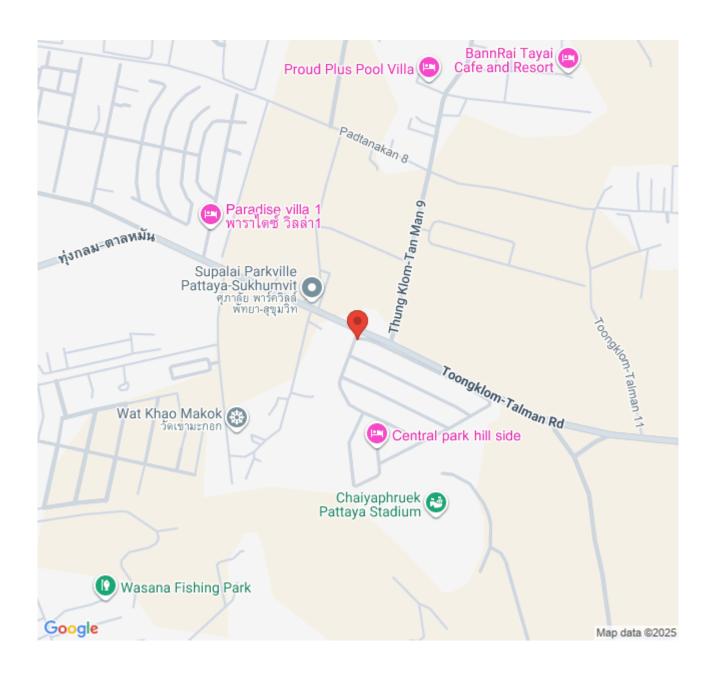

## **Property Description**

The "renovated house" consists of 4 bedrooms, 6 bathrooms, a multipurpose room, a dining room, 1 European and 1 Thai kitchen, a maid's room, a private swimming pool, and up to 6 car parking. It is built on 560 sqm. of land area and a usable area of 450 sqm. This house is situated at the Central Park Hillside, East Pattaya, a convenient location to reach Jomtien or Pattaya city in a short drive. Features full facilities including 24-hour security, communal pool, playground, and garden.

### Photo Gallery











## **Property Details**

• Property Type: Villa

• Location: Pattaya, Bang Lamung, Thailand

Internal Area: 450m²
Land Area: 560m²
Price: \$16,900,000

Bedrooms: 4Bathrooms: 6

## **Property Features**

- Security
- Swimming Pool

#### Location