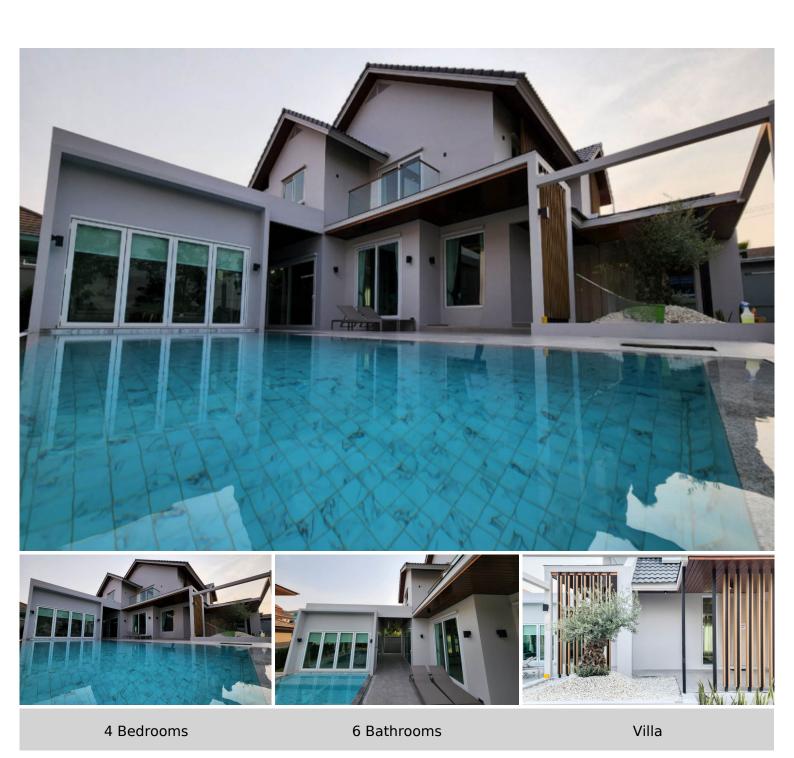

# **Central Park Hillside - 4 Bed 6 Bath with Private Pool**

Pattaya, Bang Lamung, Thailand Reference: 9603

**\$16,900,000** 

## **Property Description**

The "renovated house" consists of 4 bedrooms, 6 bathrooms, a multipurpose room, a dining room, 1 European and 1 Thai kitchen, a maid's room, a private swimming pool, and up to 6 car parking. It is built on 560 sqm. of land area and a usable area of 450 sqm. This house is situated at the Central Park Hillside, East Pattaya, a convenient location to reach Jomtien or Pattaya city in a short drive. Features full facilities including 24-hour security, communal pool, playground, and garden.

## **Property Details**

• Property Type: Villa

• Location: Pattaya, Bang Lamung, Thailand

Internal Area: 450m²
Land Area: 560m²
Price: \$16,900,000

Bedrooms: 4Bathrooms: 6