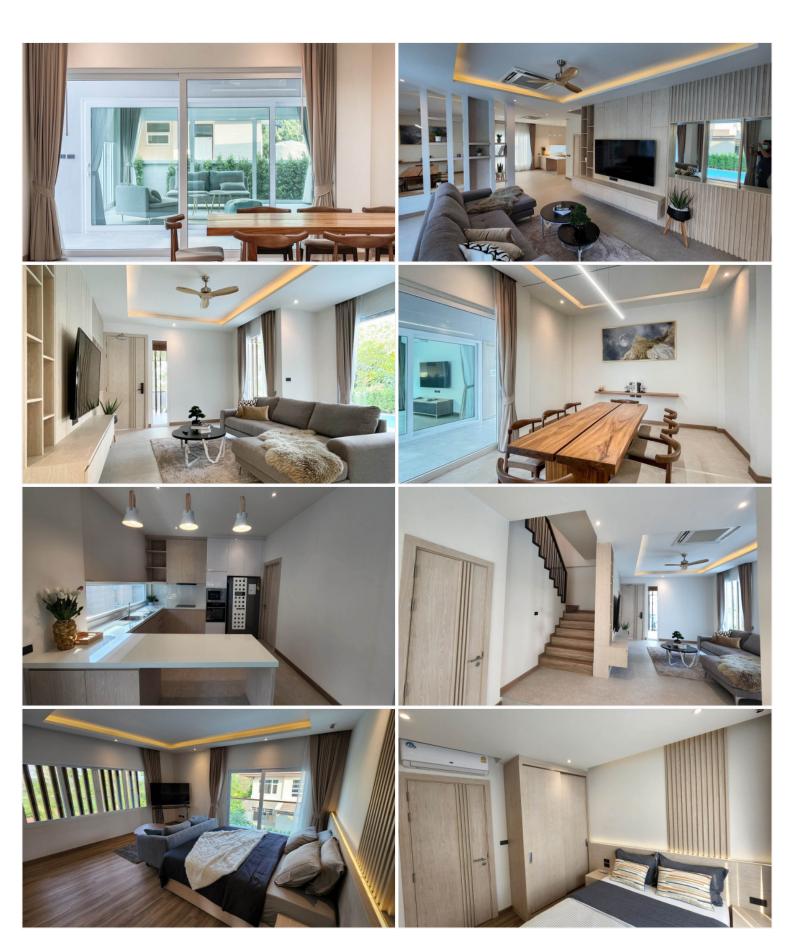

## **Property Description**

The "renovated house" consists of 4 bedrooms, 6 bathrooms, a multipurpose room, a dining room, 1 European and 1 Thai kitchen, a maid's room, a private swimming pool, and up to 6 car parking. It is built on 560 sqm. of land area and a usable area of 450 sqm. This house is situated at the Central Park Hillside, East Pattaya, a convenient location to reach Jomtien or Pattaya city in a short drive. Features full facilities including 24-hour security, communal pool, playground, and garden.

### Photo Gallery