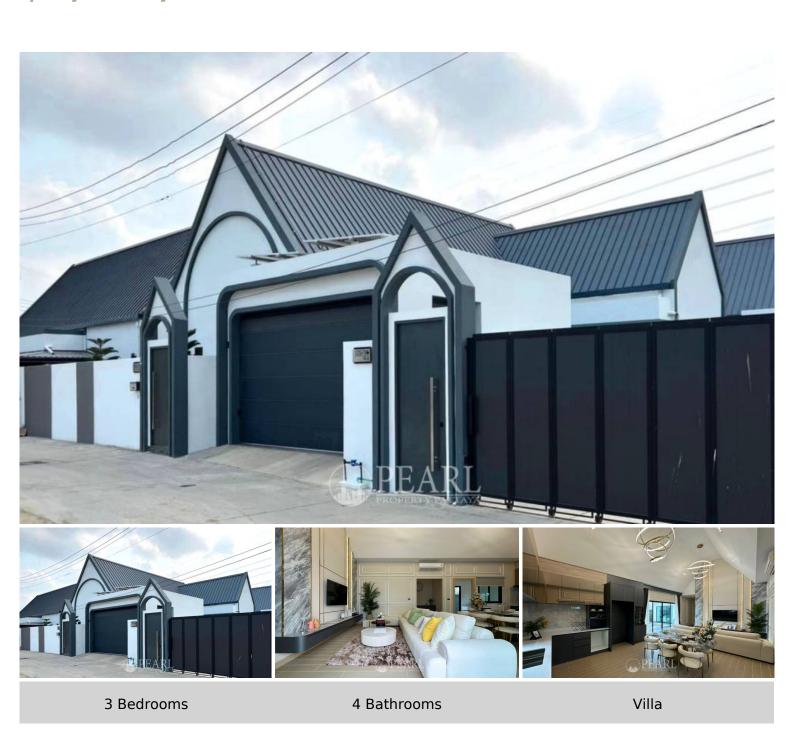

# **Celestial Villa - 3 Bed 4 Bath With Private Swimming Pool**

Pattaya, East Pattaya, Thailand Reference: 5691

**\$9,990,000** 

#### **Property Details**

Celestial Villa offers a selection of exquisitely designed homes, each with size of 208 square meters and land area starting from 72 to 110.19 square wah. These luxurious villas feature spacious layouts with three bedrooms and four bathrooms, catering to families of all sizes. High ceilings, large windows, and open-plan living areas create a bright and airy ambiance, while private gardens and terraces provide the perfect outdoor escape.

## **Property Details**

• Property Type: Villa

• Location: Pattaya, East Pattaya, Thailand

Internal Area: 208m²
Land Area: 441m²
Price: \$9,990,000

Bedrooms: 3Bathrooms: 4