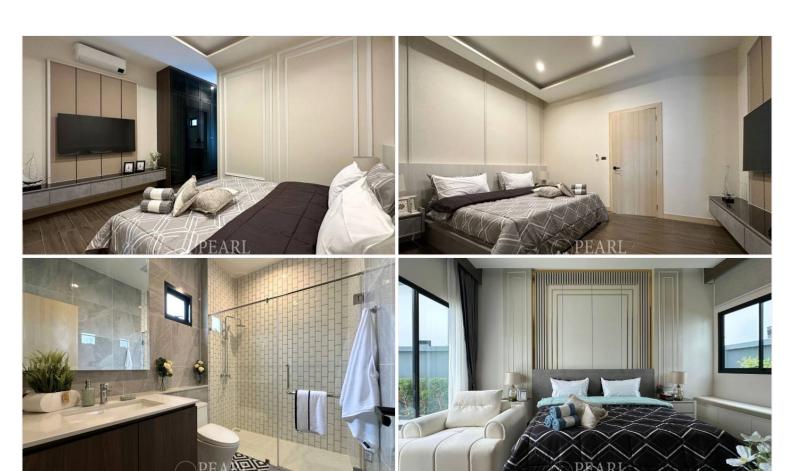

#### **Property Details**

Celestial Villa offers a selection of exquisitely designed homes, each with size of 208 square meters and land area starting from 72 to 110.19 square wah. These luxurious villas feature spacious layouts with three bedrooms and four bathrooms, catering to families of all sizes. High ceilings, large windows, and open-plan living areas create a bright and airy ambiance, while private gardens and terraces provide the perfect outdoor escape.

## **Property Details**

• Property Type: Villa

• Location: Pattaya, East Pattaya, Thailand

Internal Area: 208m²
Land Area: 441m²
Price: \$9,990,000

Bedrooms: 3Bathrooms: 4