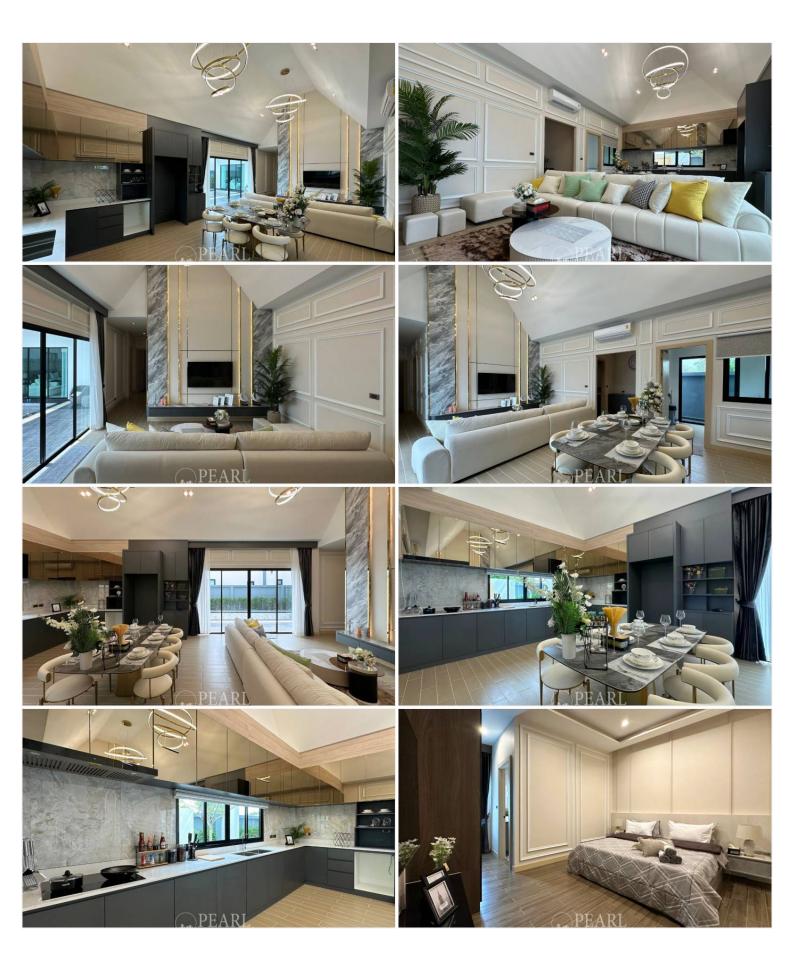

#### **Property Details**

Celestial Villa offers a selection of exquisitely designed homes, each with size of 208 square meters and land area starting from 72 to 110.19 square wah. These luxurious villas feature spacious layouts with three bedrooms and four bathrooms, catering to families of all sizes. High ceilings, large windows, and open-plan living areas create a bright and airy ambiance, while private gardens and terraces provide the perfect outdoor escape.

## Photo Gallery