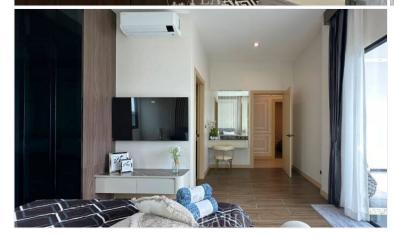

#### **Property Details**

Celestial Villa offers a selection of exquisitely designed homes, each with size of 208 square meters and land area starting from 72 to 110.19 square wah. These luxurious villas feature spacious layouts with three bedrooms and four bathrooms, catering to families of all sizes. High ceilings, large windows, and open-plan living areas create a bright and airy ambiance, while private gardens and terraces provide the perfect outdoor escape.

## **Property Details**

• Property Type: Villa

• Location: Pattaya, East Pattaya, Thailand

Internal Area: 208m²
Land Area: 441m²
Price: \$9,990,000

Bedrooms: 3Bathrooms: 4