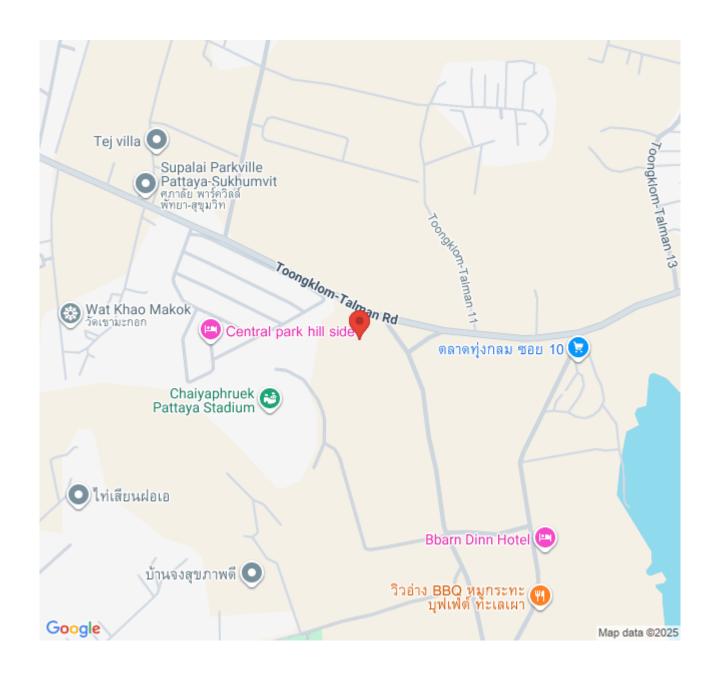

Area: 559 sq.m.

4 Bedrooms, 5 Bathrooms, 3 Parking Spaces, Private Pool

Starting from 24.5 million THB

Spacious Land and Optional Pools

With plots ranging from 112.8 sq.w. to 179.8 sq.w., homes are positioned to maximize front garden space. Some homes come with private swimming pools, while others offer pool-free options for lower maintenance.

Whether you're seeking a peaceful retreat or a permanent home, Cascade by Patta offers luxurious residences with modern amenities and a prime location.

# Photo Gallery











# **Property Details**

• Property Type: Villa

• Location: Pattaya City, Toong Klom Tan Man, Thailand

Land Area: 1080m²
Price: \$24,500,000

Bedrooms: 4Bathrooms: 5

# **Property Features**

- Security
- Gym
- Swimming Pool
- Car Park
- Children's Area

## Location