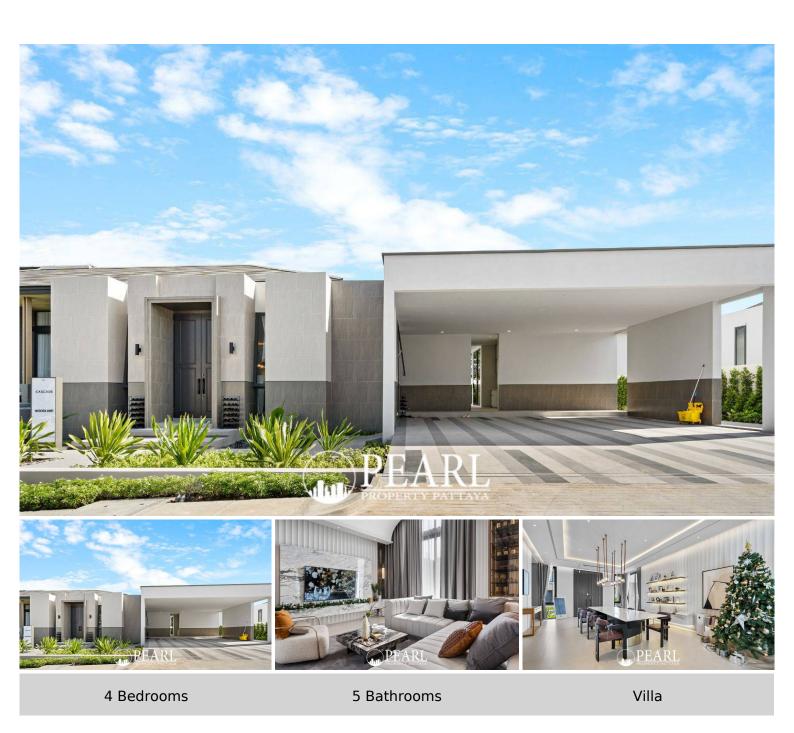

# **Cascade - Type Woodland 4 Bedrooms 5 Bathrooms**

Pattaya City, Toong Klom Tan Man, Thailand Reference: 3723

**\$24,500,000** 

## Pearl Property Pattaya

WOODLAND - 1-Story Detached House

Land: 179.8 sq.w., Usable Area: 559 sq.m.

4 Bedrooms, 5 Bathrooms, 3 Parking Spaces, Private Pool

Starting from 24.5 million THB

Spacious Land and Optional Pools

# **Property Details**

• Property Type: Villa

• Location: Pattaya City, Toong Klom Tan Man, Thailand

Land Area: 1080m²
Price: \$24,500,000

Bedrooms: 4Bathrooms: 5