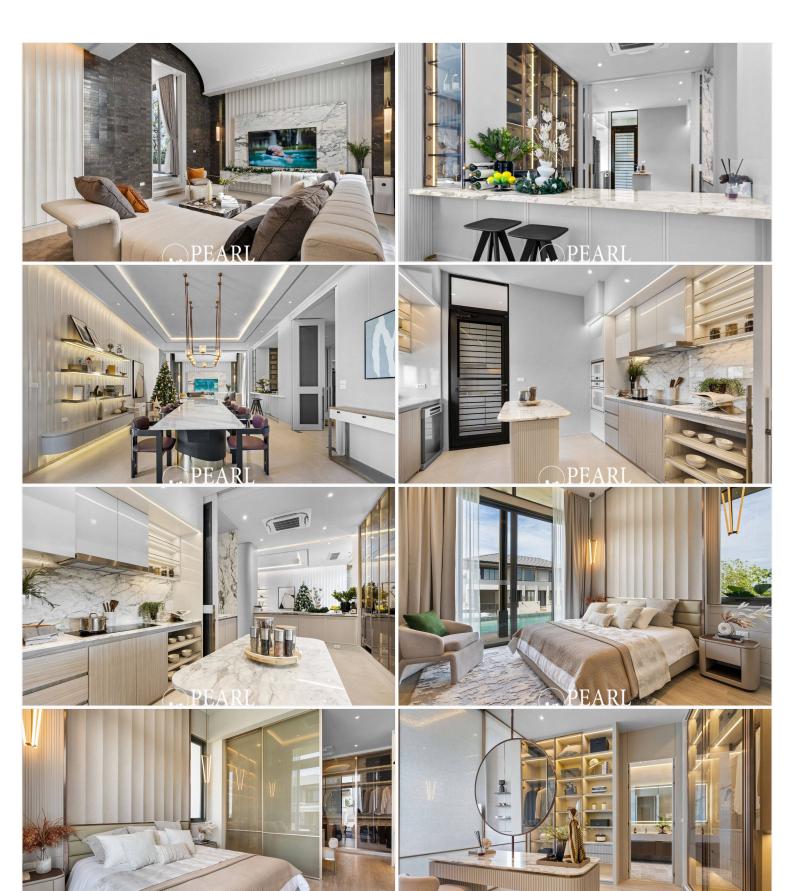

from 17.7 million THB

FOREST - 2-Story Detached House

Land: 116.4 sq.w., Usable Area: 402 sq.m.

4 Bedrooms, 6 Bathrooms, 3 Parking Spaces, 1 Maid's Room

Starting from 19.2 million THB

## Pearl Property Pattaya

WOODLAND - 1-Story Detached House

Land: 179.8 sq.w., Usable Area: 559 sq.m.

4 Bedrooms, 5 Bathrooms, 3 Parking Spaces, Private Pool

Starting from 24.5 million THB

Spacious Land and Optional Pools

With plots ranging from 112.8 sq.w. to 179.8 sq.w., homes are positioned to maximize front garden space. Some homes come with private swimming pools, while others offer pool-free options for lower maintenance.

Whether you're seeking a peaceful retreat or a permanent home, Cascade by Patta offers luxurious residences with modern amenities and a prime location.

# Photo Gallery











# **Property Details**

• Property Type: Villa

• Location: Pattaya City, Toong Klom Tan Man, Thailand

Land Area: 1080m²
Price: \$24,500,000

Bedrooms: 4Bathrooms: 5

# **Property Features**

- Security
- Gym
- Swimming Pool
- Car Park
- Children's Area

## Location