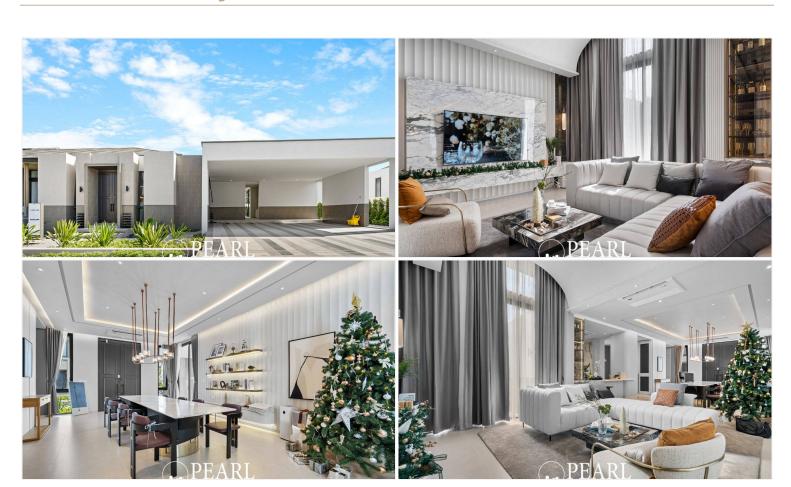

g from 17.7 million THB

FOREST - 2-Story Detached House

Land: 116.4 sq.w., Usable Area: 402 sq.m.

4 Bedrooms, 6 Bathrooms, 3 Parking Spaces, 1 Maid's Room

Starting from 19.2 million THB

## Pearl Property Pattaya

WOODLAND - 1-Story Detached House

Land: 179.8 sq.w., Usable Area: 559 sq.m.

4 Bedrooms, 5 Bathrooms, 3 Parking Spaces, Private Pool

Starting from 24.5 million THB

Spacious Land and Optional Pools

With plots ranging from 112.8 sq.w. to 179.8 sq.w., homes are positioned to maximize front garden space. Some homes come with private swimming pools, while others offer pool-free options for lower maintenance.

Whether you're seeking a peaceful retreat or a permanent home, Cascade by Patta offers luxurious residences with modern amenities and a prime location.

# Photo Gallery











# **Property Details**

• Property Type: Villa

• Location: Pattaya City, Toong Klom Tan Man, Thailand

Land Area: 1080m²
Price: \$24,500,000

Bedrooms: 4Bathrooms: 5

# **Property Features**

- Security
- Gym
- Swimming Pool
- Car Park
- Children's Area

## Location