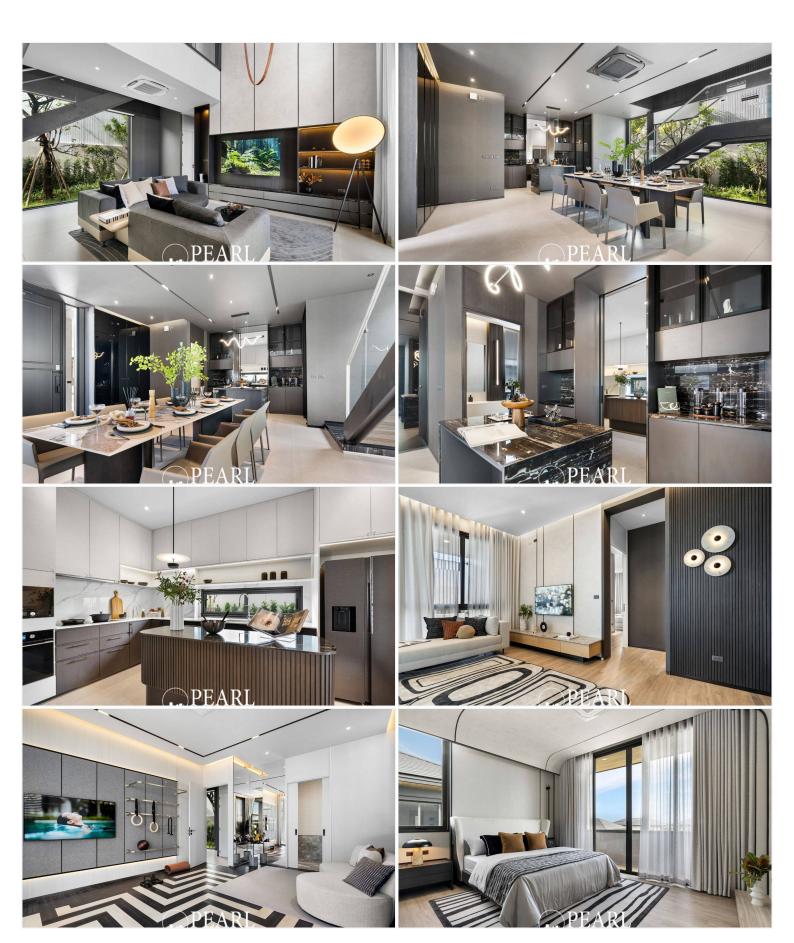

om 17.7 million THB

FOREST - 2-Story Detached House

Land: 116.4 sq.w., Usable Area: 402 sq.m.

4 Bedrooms, 6 Bathrooms, 3 Parking Spaces, 1 Maid's Room

Starting from 19.2 million THB

#### Pearl Property Pattaya

WOODLAND - 1-Story Detached House

Land: 179.8 sq.w., Usable Area: 559 sq.m.

4 Bedrooms, 5 Bathrooms, 3 Parking Spaces, Private Pool

Starting from 24.5 million THB

Spacious Land and Optional Pools

With plots ranging from 112.8 sq.w. to 179.8 sq.w., homes are positioned to maximize front garden space. Some homes come with private swimming pools, while others offer pool-free options for lower maintenance.

Whether you're seeking a peaceful retreat or a permanent home, Cascade by Patta offers luxurious residences with modern amenities and a prime location.

# Photo Gallery











# **Property Details**

• Property Type: Villa

• Location: Pattaya City, Toong Klom Tan Man, Thailand

Internal Area: 402m²
Land Area: 466m²
Price: \$19,500,000

Bedrooms: 5Bathrooms: 6

# **Property Features**

- Security
- Gym
- Swimming Pool
- Car Park
- Children's Area

# Location