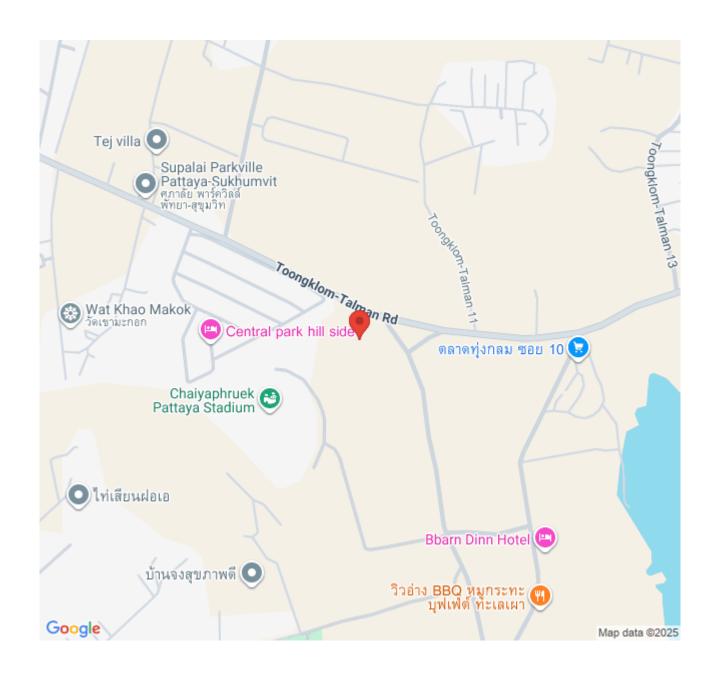

#### Prime Location Near Pattaya Beach

Situated in the peaceful Soi Thungklom-Tanman area, just 9 km from Central Festival Pattaya, Cascade by Patta offers a tranquil escape while being close to vibrant city amenities. It's also conveniently located near international schools, golf courses, and equestrian facilities, making it perfect for families and those seeking balance.

# Location