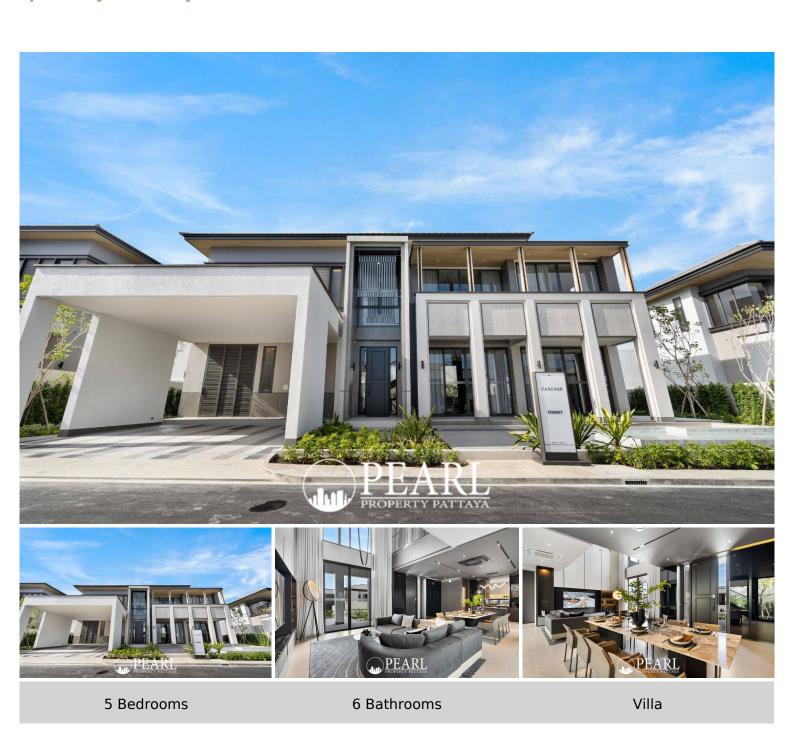

# **Cascade - Type Forrest 4 Bedrooms 6 Bathrooms**

Pattaya City, Toong Klom Tan Man, Thailand Reference: 5187

**\$19,500,000** 

# **Property Details**

• Property Type: Villa

• Location: Pattaya City, Toong Klom Tan Man, Thailand

Internal Area: 402m²
Land Area: 466m²
Price: \$19,500,000

Bedrooms: 5Bathrooms: 6