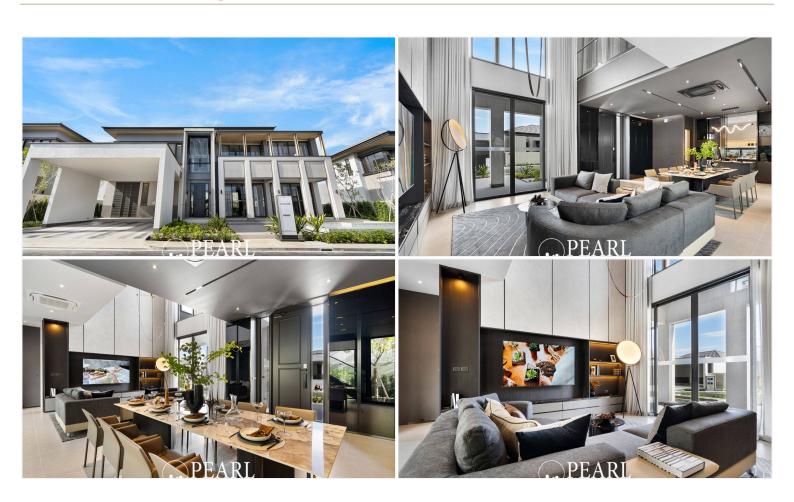

from 17.7 million THB

FOREST - 2-Story Detached House

Land: 116.4 sq.w., Usable Area: 402 sq.m.

4 Bedrooms, 6 Bathrooms, 3 Parking Spaces, 1 Maid's Room

Starting from 19.2 million THB

#### Pearl Property Pattaya

WOODLAND - 1-Story Detached House

Land: 179.8 sq.w., Usable Area: 559 sq.m.

4 Bedrooms, 5 Bathrooms, 3 Parking Spaces, Private Pool

Starting from 24.5 million THB

Spacious Land and Optional Pools

With plots ranging from 112.8 sq.w. to 179.8 sq.w., homes are positioned to maximize front garden space. Some homes come with private swimming pools, while others offer pool-free options for lower maintenance.

Whether you're seeking a peaceful retreat or a permanent home, Cascade by Patta offers luxurious residences with modern amenities and a prime location.

# Photo Gallery











# **Property Details**

• Property Type: Villa

• Location: Pattaya City, Toong Klom Tan Man, Thailand

Internal Area: 402m²
Land Area: 466m²
Price: \$19,500,000

Bedrooms: 5Bathrooms: 6

# **Property Features**

- Security
- Gym
- Swimming Pool
- Car Park
- Children's Area

# Location