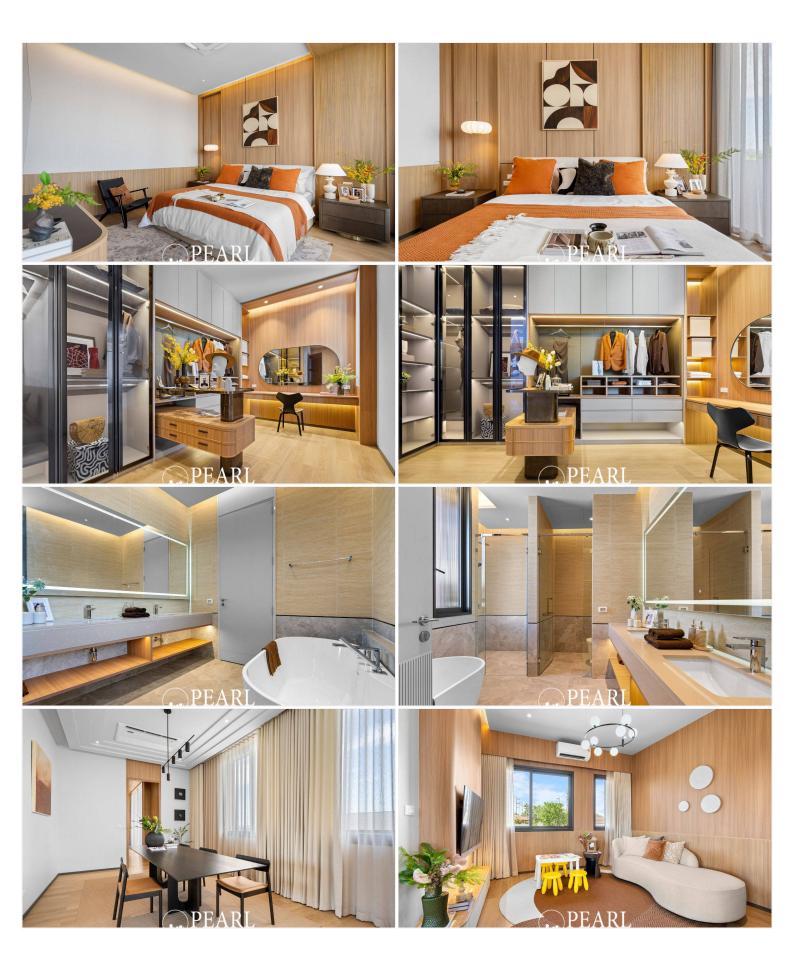

om 17.7 million THB

FOREST - 2-Story Detached House

Land: 116.4 sq.w., Usable Area: 402 sq.m.

4 Bedrooms, 6 Bathrooms, 3 Parking Spaces, 1 Maid's Room

Starting from 19.2 million THB

#### Pearl Property Pattaya

WOODLAND - 1-Story Detached House

Land: 179.8 sq.w., Usable Area: 559 sq.m.

4 Bedrooms, 5 Bathrooms, 3 Parking Spaces, Private Pool

Starting from 24.5 million THB

Spacious Land and Optional Pools

With plots ranging from 112.8 sq.w. to 179.8 sq.w., homes are positioned to maximize front garden space. Some homes come with private swimming pools, while others offer pool-free options for lower maintenance.

Whether you're seeking a peaceful retreat or a permanent home, Cascade by Patta offers luxurious residences with modern amenities and a prime location.

# Photo Gallery











# **Property Details**

• Property Type: Villa

• Location: Pattaya City, Toong Klom Tan Man, Thailand

Internal Area: 400m²
Land Area: 451m²
Price: \$18,300,000

Bedrooms: 4Bathrooms: 5

# **Property Features**

- Security
- Gym
- Swimming Pool
- Car Park
- Children's Area

# Location