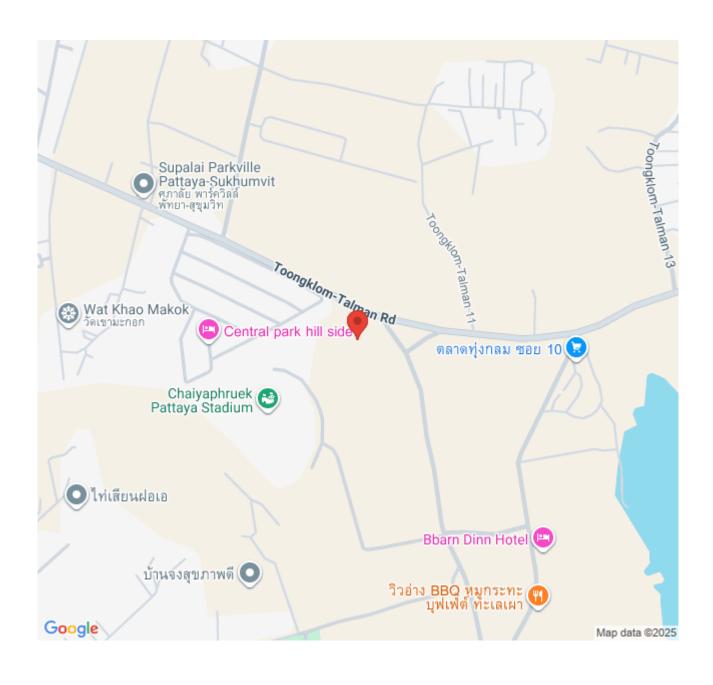

#### Prime Location Near Pattaya Beach

Situated in the peaceful Soi Thungklom-Tanman area, just 9 km from Central Festival Pattaya, Cascade by Patta offers a tranquil escape while being close to vibrant city amenities. It's also conveniently located near international schools, golf courses, and equestrian facilities, making it perfect for families and those seeking balance.

# Location