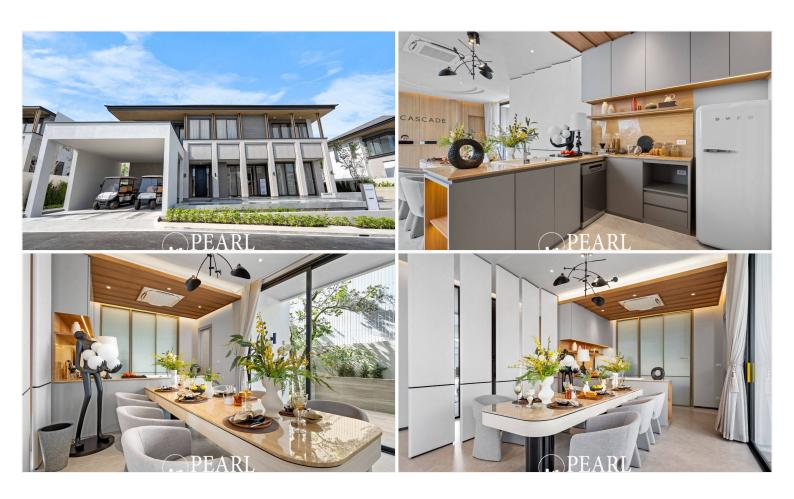

from 17.7 million THB

FOREST - 2-Story Detached House

Land: 116.4 sq.w., Usable Area: 402 sq.m.

4 Bedrooms, 6 Bathrooms, 3 Parking Spaces, 1 Maid's Room

Starting from 19.2 million THB

#### Pearl Property Pattaya

WOODLAND - 1-Story Detached House

Land: 179.8 sq.w., Usable Area: 559 sq.m.

4 Bedrooms, 5 Bathrooms, 3 Parking Spaces, Private Pool

Starting from 24.5 million THB

Spacious Land and Optional Pools

With plots ranging from 112.8 sq.w. to 179.8 sq.w., homes are positioned to maximize front garden space. Some homes come with private swimming pools, while others offer pool-free options for lower maintenance.

Whether you're seeking a peaceful retreat or a permanent home, Cascade by Patta offers luxurious residences with modern amenities and a prime location.

# Photo Gallery











# **Property Details**

• Property Type: Villa

• Location: Pattaya City, Toong Klom Tan Man, Thailand

Internal Area: 400m²
Land Area: 451m²
Price: \$18,300,000

Bedrooms: 4Bathrooms: 5

# **Property Features**

- Security
- Gym
- Swimming Pool
- Car Park
- Children's Area

# Location