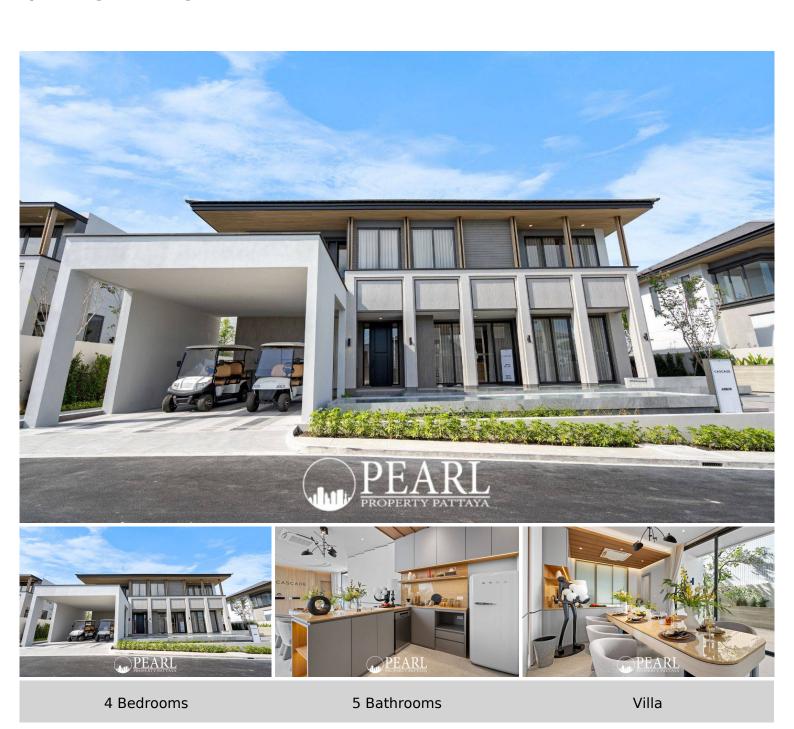

# **Cascade - Type Arbor 4 Bedrooms 5 Bathrooms**

Pattaya City, Toong Klom Tan Man, Thailand Reference: 2975

**\$18,300,000** 

#### Home Options for Every Lifestyle

Choose from a variety of luxurious homes tailored to different needs:

ARBOR - 2-Story Detached House

Land: 112.8 sq.w., Usable Area: 400 sq.m.

4 Bedrooms, 5 Bathrooms, 3 Parking Spaces

# **Property Details**

• Property Type: Villa

• Location: Pattaya City, Toong Klom Tan Man, Thailand

Internal Area: 400m²
Land Area: 451m²
Price: \$18,300,000

Bedrooms: 4Bathrooms: 5