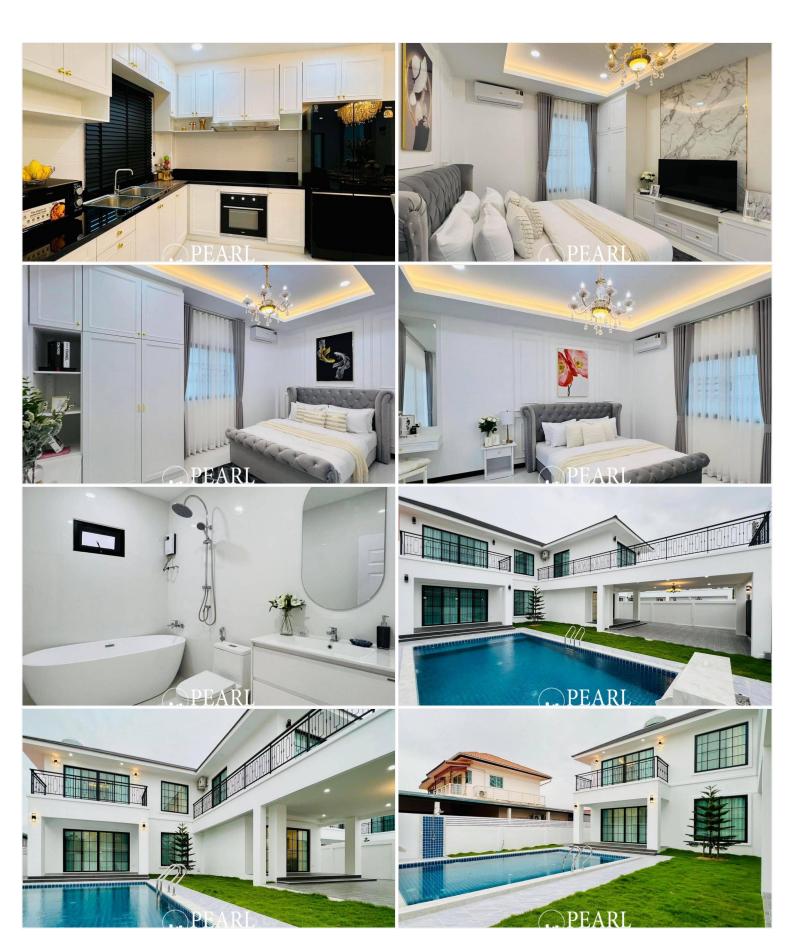

# **Brand New Two-Story House - 4 Bed 5 Bath With Private Swimming Pool**

Pattaya, East Pattaya, Thailand Reference: 5355

**\$9,900,000** 



### **Property Description**

This brand new 2-storey detached house located in Soi Siam Country Club, East Pattaya area, conveniently reach Pattaya City and Jomtien Beach within just 15 minutes of driving. Easy access to main road 36, close to many shop, local market and restaurants. This pool villa is set on a plot of land of 360 sq.m (90 sq.wah). consists of 4 bedrooms and 5 bathrooms, come fully furnished with complete functions and perfect design, kitchen, dining area, living area, private swimming pool, relaxation area and parking space.

#### Photo Gallery





## **Property Details**

• Property Type: Villa

• Location: Pattaya, East Pattaya, Thailand

Internal Area: 300m²
Land Area: 360m²
Price: \$9,900,000

Bedrooms: 4Bathrooms: 5

#### Location