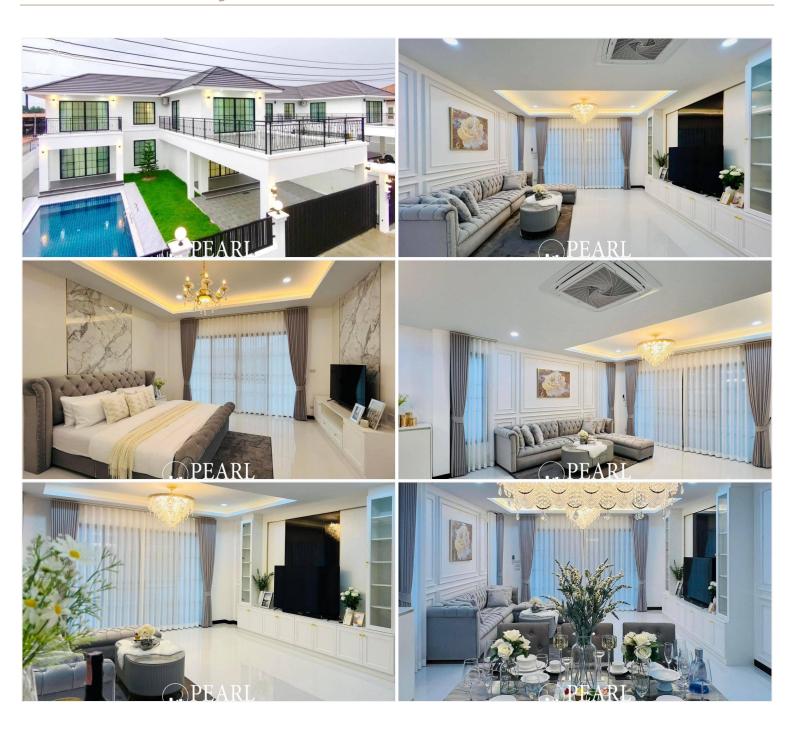

# **Brand New Two-Story House - 4 Bed 5 Bath With Private Swimming Pool**

Pattaya, East Pattaya, Thailand Reference: 5355

**\$9,900,000** 



### **Property Description**

This brand new 2-storey detached house located in Soi Siam Country Club, East Pattaya area, conveniently reach Pattaya City and Jomtien Beach within just 15 minutes of driving. Easy access to main road 36, close to many shop, local market and restaurants. This pool villa is set on a plot of land of 360 sq.m (90 sq.wah). consists of 4 bedrooms and 5 bathrooms, come fully furnished with complete functions and perfect design, kitchen, dining area, living area, private swimming pool, relaxation area and parking space.

#### Photo Gallery





## **Property Details**

• Property Type: Villa

• Location: Pattaya, East Pattaya, Thailand

Internal Area: 300m²
Land Area: 360m²
Price: \$9,900,000

Bedrooms: 4Bathrooms: 5

#### Location