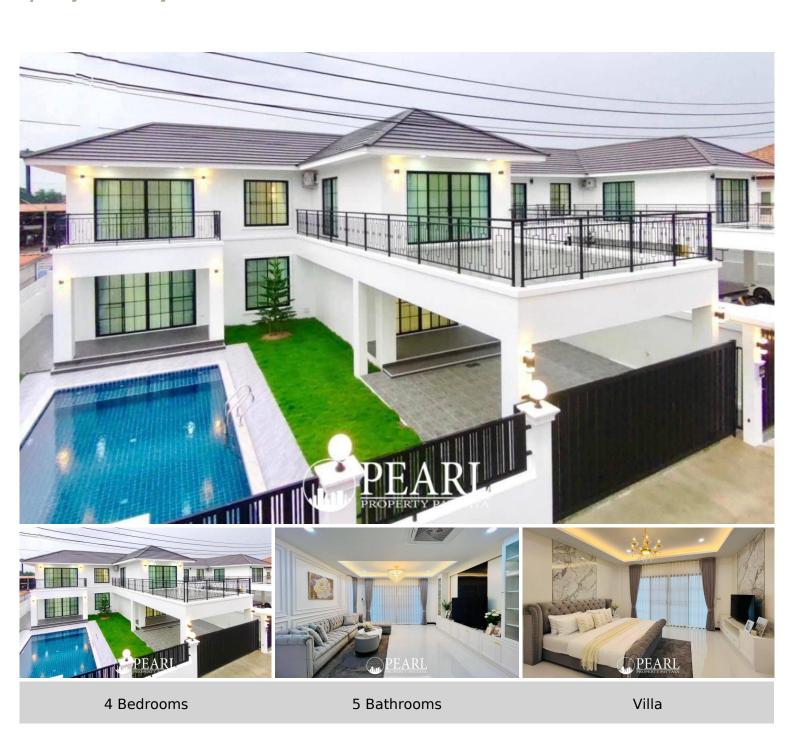

# **Brand New Two-Story House - 4 Bed 5 Bath With Private Swimming Pool**

Pattaya, East Pattaya, Thailand Reference: 5355

**\$9,900,000** 

### **Property Description**

This brand new 2-storey detached house located in Soi Siam Country Club, East Pattaya area, conveniently reach Pattaya City and Jomtien Beach within just 15 minutes of driving. Easy access to main road 36, close to many shop, local market and restaurants. This pool villa is set on a plot of land of 360 sq.m (90 sq.wah). consists of 4 bedrooms and 5 bathrooms, come fully furnished with complete functions and perfect design, kitchen, dining area, living area, private swimming pool, relaxation area and parking space.

## **Property Details**

• Property Type: Villa

• Location: Pattaya, East Pattaya, Thailand

Internal Area: 300m²
Land Area: 360m²
Price: \$9,900,000

Bedrooms: 4Bathrooms: 5