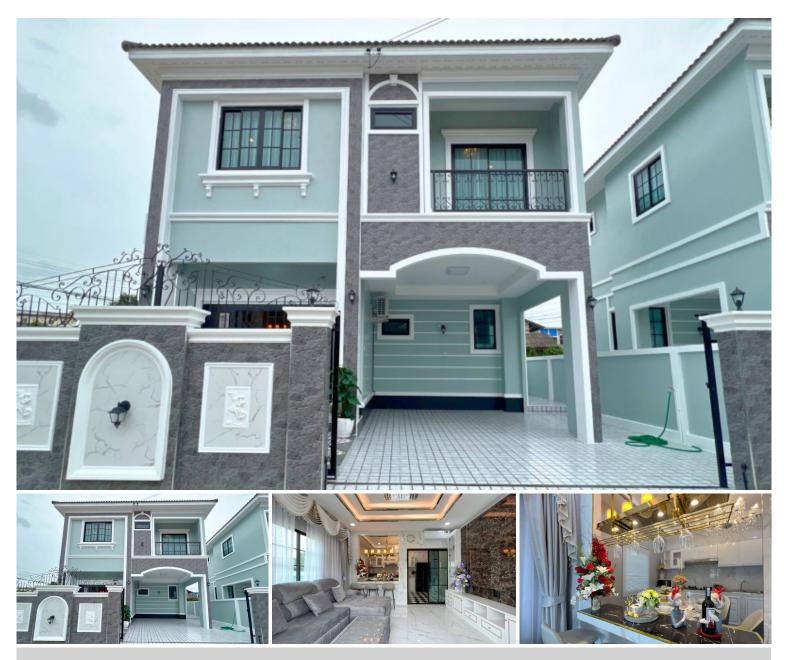

# Brand New Two Storey House For Sale - 3 Bed 4 Bath

Pattaya, East Pattaya, Thailand Reference: 23012

## **Property Description**

This stunning 2-storey house is located in Soi NernPlubWan, East Pattaya area. Just 10 minutes drive to Sukumvit Road and Pattaya city easy access to highway 36 and Motorway 7, with many restaurants and supermarkets nearby. The house is sitting on a plot of land of 116 Sq.m (29 Sq.wah) offering 198 Sqm. of living space. Consists of 3 bedrooms and 4 bathrooms. It comes fully furnished with living area, European kitchen, dining area and 2 car parking.

### **Property Details**

- Property Type: Villa
- Location: Pattaya, East Pattaya, Thailand
- Internal Area: 198m<sup>2</sup>
- Land Area: 116m<sup>2</sup>
- Price: \$4,390,000
- Bedrooms: 3
- Bathrooms: 4