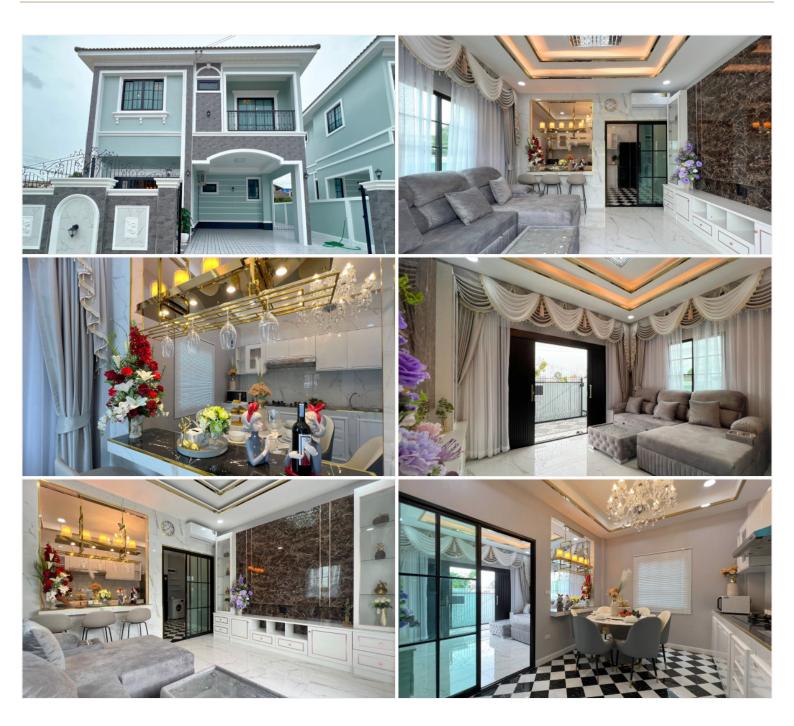

## **Property Description**

This stunning 2-storey house is located in Soi NernPlubWan, East Pattaya area. Just 10 minutes drive to Sukumvit Road and Pattaya city easy access to highway 36 and Motorway 7, with many restaurants and supermarkets nearby. The house is sitting on a plot of land of 116 Sq.m (29 Sq.wah) offering 198 Sqm. of living space. Consists of 3 bedrooms and 4 bathrooms. It comes fully furnished with living area, European kitchen, dining area and 2 car parking.

#### Photo Gallery