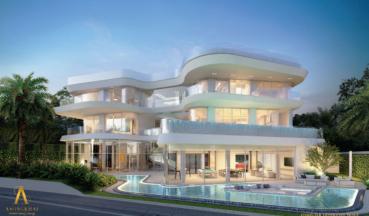

## **Property Description**

A S O N G K H A I is a super luxury project located in Pattaya, Thailand, a city where belonging to many people fascinate destination visited by over two million tourists each year. Pattaya is the target area where mega infrastructure projects under EEC campaign (Eastern Economic Corridor) are developed. Due to this, the price of land has been increasing at a staggering rate.

A S O N G K H A I is a flagship residential project by Ametus Development Co., Ltd., located in the unique atmosphere of Dongtan beach. This rare piece of high-quality land was selected in order to develop a truly superior residential unit.

A S O N G K H A I is proud to deliver and be part of your life's precious moments by 1 rai 49 sqw. acre ocean beach front pool villa in the prime area of Dongtan Beach, a tranquil private exclusive beach in Pattaya area.

### **Property Details**

• Property Type: Villa

• Location: Pattaya, Jomtien, Thailand

Internal Area: 1197m²
Land Area: 1796m²
Price: #385,000,000

Bedrooms: 5Bathrooms: 8