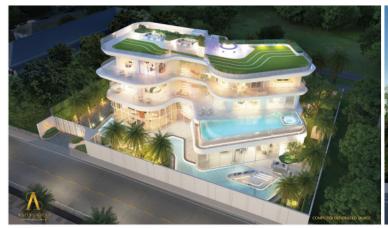

## **Property Description**

A S O N G K H A I is a super luxury project located in Pattaya, Thailand, a city where belonging to many people fascinate destination visited by over two million tourists each year. Pattaya is the target area where mega infrastructure projects under EEC campaign (Eastern Economic Corridor) are developed. Due to this, the price of land has been increasing at a staggering rate.

A S O N G K H A I is a flagship residential project by Ametus Development Co., Ltd., located in the unique atmosphere of Dongtan beach. This rare piece of high-quality land was selected in order to develop a truly superior residential unit.

A S O N G K H A I is proud to deliver and be part of your life's precious moments by 1 rai 49 sqw. acre ocean beach front pool villa in the prime area of Dongtan Beach, a tranquil private exclusive beach in Pattaya area.

### **Property Details**

• Property Type: Villa

• Location: Pattaya, Jomtien, Thailand

Internal Area: 1197m²
Land Area: 1796m²
Price: #385,000,000

Bedrooms: 5Bathrooms: 8