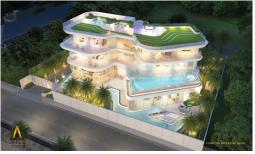

## **Property Description**

A S O N G K H A I is a super luxury project located in Pattaya, Thailand, a city where belonging to many people fascinate destination visited by over two million tourists each year. Pattaya is the target area where mega infrastructure projects under EEC campaign (Eastern Economic Corridor) are developed. Due to this, the price of land has been increasing at a staggering rate.

A S O N G K H A I is a flagship residential project by Ametus Development Co., Ltd., located in the unique atmosphere of Dongtan beach. This rare piece of high-quality land was selected in order to develop a truly superior residential unit.

A S O N G K H A I is proud to deliver and be part of your life's precious moments by 1 rai 49 sqw. acre ocean beach front pool villa in the prime area of Dongtan Beach, a tranquil private exclusive beach in Pattaya area.

### **Property Details**

• Property Type: Villa

• Location: Pattaya, Jomtien, Thailand

Internal Area: 1197m²
Land Area: 1796m²
Price: #385,000,000

Bedrooms: 5Bathrooms: 8