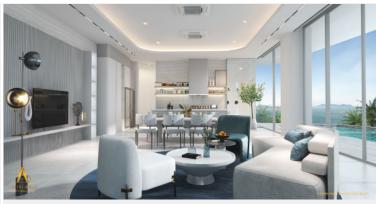

### **Property Details**

• Property Type: Villa

• Location: Pattaya, Jomtien, Thailand

Internal Area: 1197m²
Land Area: 1796m²
Price: #385,000,000

Bedrooms: 5Bathrooms: 8

#### **Property Features**

- Security
- Gym
- Jacuzzi
- Sauna
- Swimming Pool
- Air Conditioning
- Balcony
- Car Park
- Electricity
- Integral Kitchen
- Internet
- Alarm
- Children's Area
- Lift
- Office
- Roof Garden
- Equipped Kitchen
- Terrace
- Cellar
- Disabled Access
- Library