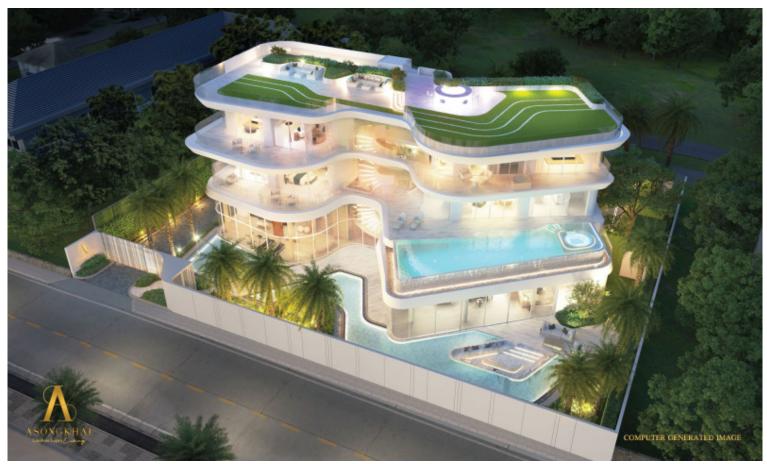

## **Property Description**

A S O N G K H A I is a super luxury project located in Pattaya, Thailand, a city where belonging to many people fascinate destination visited by over two million tourists each year. Pattaya is the target area where mega infrastructure projects under EEC campaign (Eastern Economic Corridor) are developed. Due to this, the price of land has been increasing at a staggering rate.

A S O N G K H A I is a flagship residential project by Ametus Development Co., Ltd., located in the unique atmosphere of Dongtan beach. This rare piece of high-quality land was selected in order to develop a truly superior residential unit.

A S O N G K H A I is proud to deliver and be part of your life's precious moments by 1 rai 49 sqw. acre ocean beach front pool villa in the prime area of Dongtan Beach, a tranquil private exclusive beach in Pattaya area.

### **Property Details**

• Property Type: Villa

• Location: Pattaya, Jomtien, Thailand

Internal Area: 1197m²
Land Area: 1796m²
Price: #385,000,000

Bedrooms: 5Bathrooms: 8