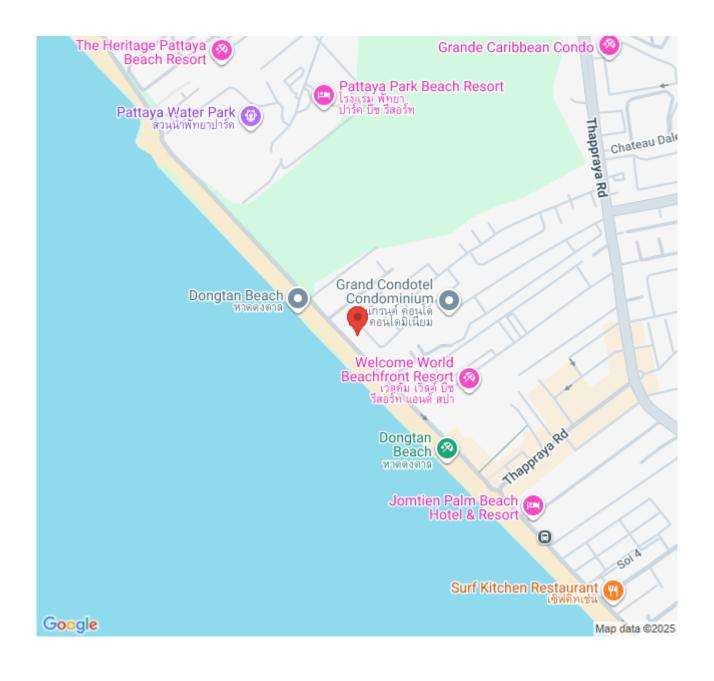

der to develop a truly superior residential unit.

A S O N G K H A I is proud to deliver and be part of your life's precious moments by 1 rai 49 sqw. acre ocean beach front pool villa in the prime area of Dongtan Beach, a tranquil private exclusive beach in Pattaya area.

#### Photo Gallery































### **Property Details**

• Property Type: Villa

• Location: Pattaya, Jomtien, Thailand

Internal Area: 1197m²
Land Area: 1796m²
Price: #385,000,000

Bedrooms: 5Bathrooms: 8

#### **Property Features**

- Security
- Gym
- Jacuzzi
- Sauna
- Swimming Pool
- Air Conditioning
- Balcony
- Car Park
- Electricity
- Integral Kitchen
- Internet
- Alarm
- Children's Area
- Lift
- Office
- Roof Garden
- Equipped Kitchen
- Terrace
- Cellar
- Disabled Access
- Library

#### Location