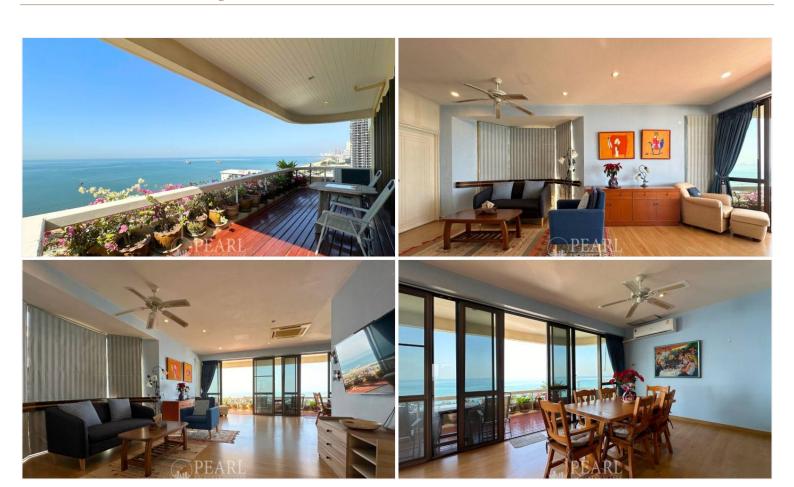

## **Property Description**

Chomtalay Resort enjoys a prime position on Na Jomtien Beach, offering residents an exclusive beachfront experience. The condo's proximity to the south end of Jomtien Beach ensures that residents are just a stone's throw away from tranquil beach walks and vibrant culinary scenes, including renowned seafood dining options. This penthouse unit features 3 bedrooms and 3 bathrooms, spanning an impressive 212 sqm of living space. It boasts two balconies, each providing breathtaking sea views. It comes fully furnished with kitchen, dining area and 2 living areas. This penthouse is for sale in Foreign name

#### Photo Gallery