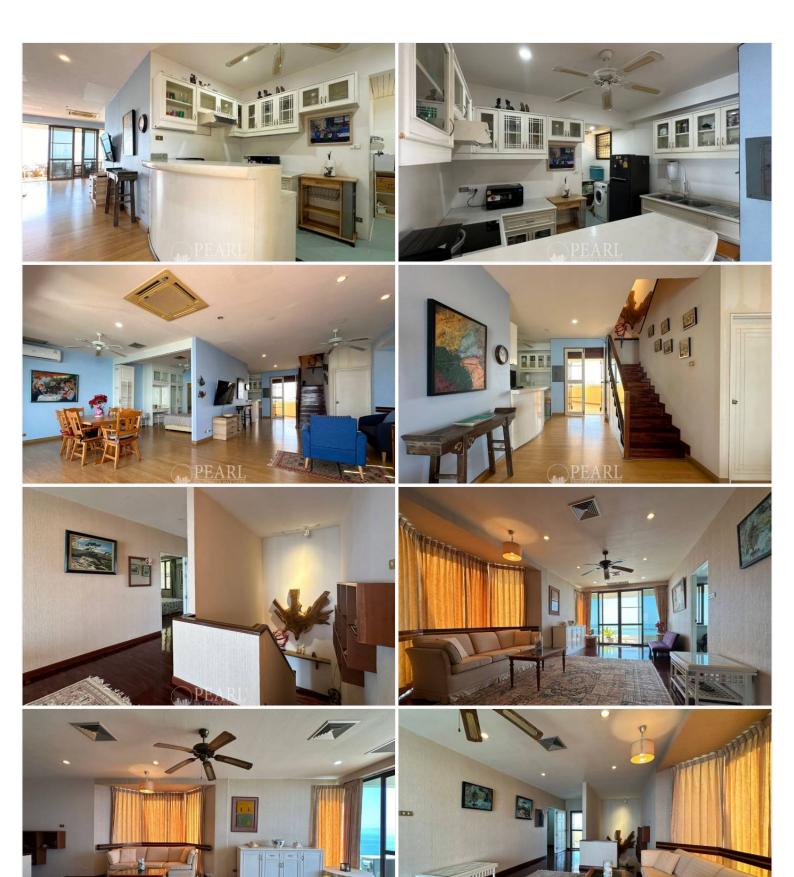

## **Property Description**

Chomtalay Resort enjoys a prime position on Na Jomtien Beach, offering residents an exclusive beachfront experience. The condo's proximity to the south end of Jomtien Beach ensures that residents are just a stone's throw away from tranquil beach walks and vibrant culinary scenes, including renowned seafood dining options. This penthouse unit features 3 bedrooms and 3 bathrooms, spanning an impressive 212 sqm of living space. It boasts two balconies, each providing breathtaking sea views. It comes fully furnished with kitchen, dining area and 2 living areas. This penthouse is for sale in Foreign name

#### Photo Gallery