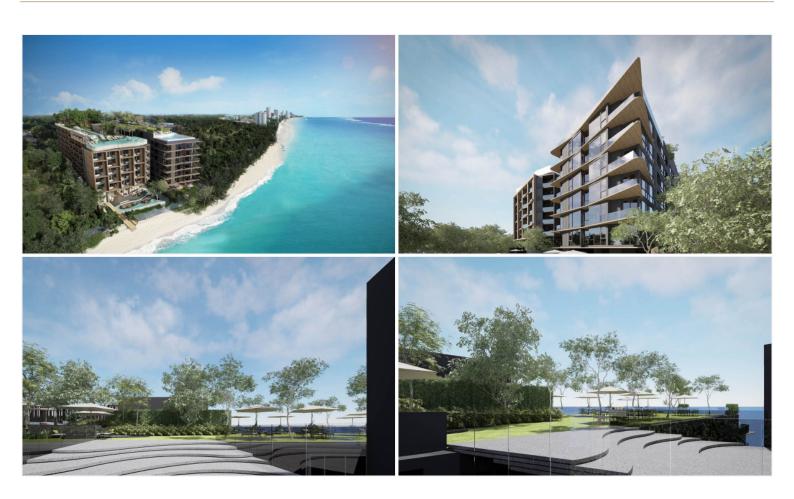

## **Property Description**

A low-rise residential building with a total of 119 units across 8-story. The Bayphere Premier Suite is a beachfront condo project located in Na Jomtien Soi 18 which is close to Pattaya with just a short drive. The project offers a wide selection of room types ranging from studio to two-bedroom in different room sizes. Getting the sea breeze and enjoying the stunning 180-degree panoramic sea views is a way to experience true leisure. To comfort the best living experience at Bayphere, facilities are provided including all-day dining, rooftop bar, infinity-edge swimming pool, and fitness center.