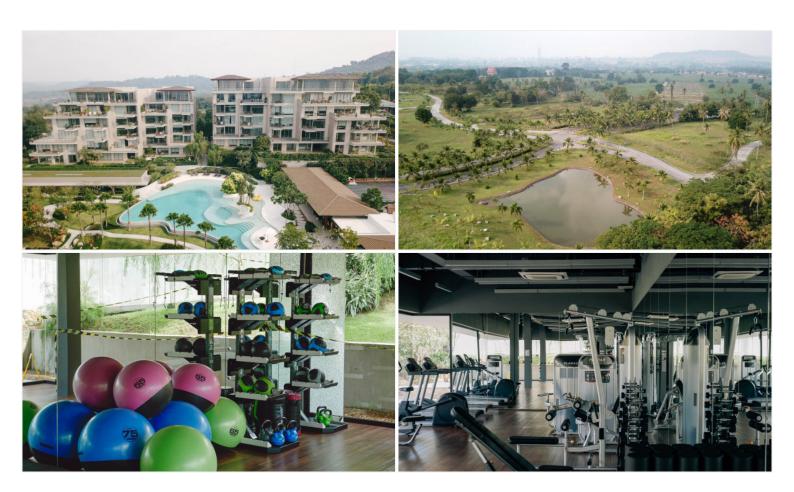

# **Property Description**

Bangsaray Heights is a condominium developed by Sunplay Asia, consisting of three 6-story buildings with approximately 44 residential units. It is nestled and designed among the beautiful tropical garden, emphasizing the ultimate in freedom, comfort, and privacy. The Penthouse is a "Bareshell" unit that you can design to fit your own style. The project is surrounded by low rolling hills and just 4 kilometers away from Bangsaray Beach. Offers the full range of facilities including 5-star concierge service, restaurants, spa, fitness & recreation, tennis courses, yoga, library, space, swimming pool, and others.

#### **Property Features**

- Security
- Gym
- Swimming Pool
- Tennis Court