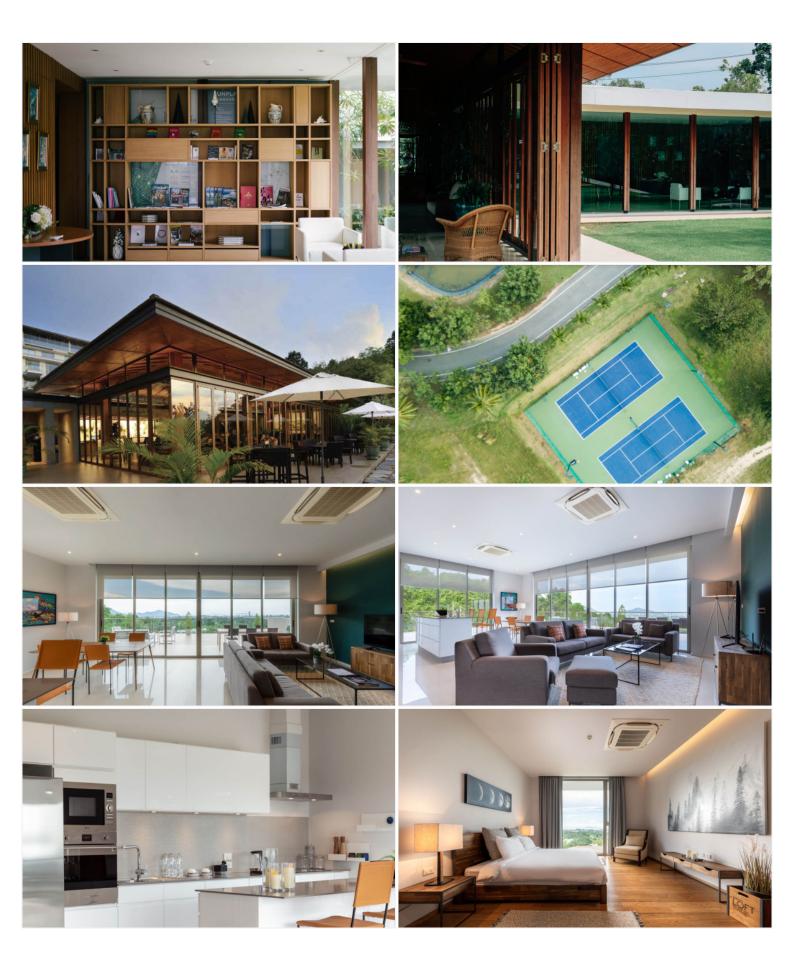

# **Property Description**

Bangsaray Heights is a condominium developed by Sunplay Asia, consisting of three 6-story buildings with approximately 44 residential units. It is nestled and designed among the beautiful tropical garden, emphasizing the ultimate in freedom, comfort, and privacy. The Penthouse is a "Bareshell" unit that you can design to fit your own style. The project is surrounded by low rolling hills and just 4 kilometers away from Bangsaray Beach. Offers the full range of facilities including 5-star concierge service, restaurants, spa, fitness & recreation, tennis courses, yoga, library, space, swimming pool, and others.

#### **Property Features**

- Security
- Gym
- Swimming Pool
- Tennis Court