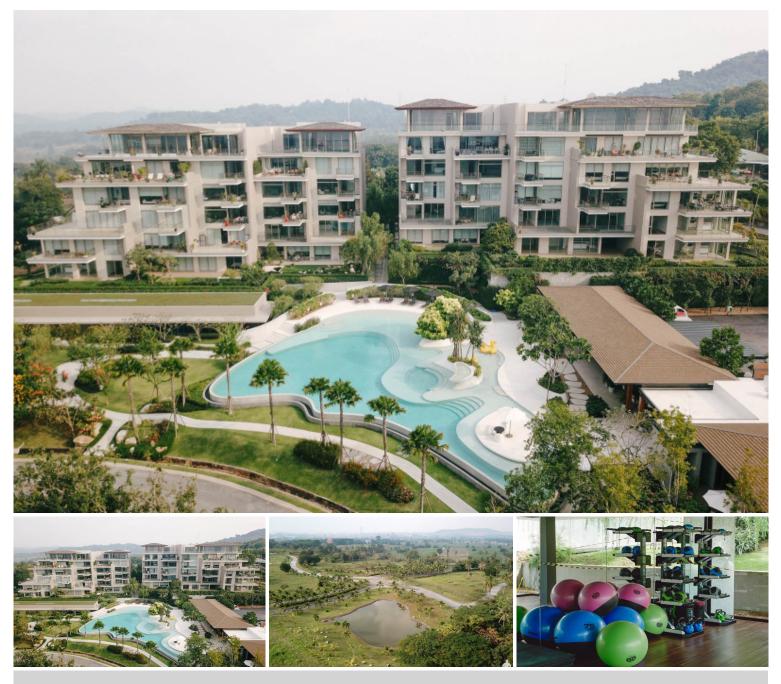

# **Property Description**

Bangsaray Heights is a condominium developed by Sunplay Asia, consisting of three 6-story buildings with approximately 44 residential units. It is nestled and designed among the beautiful tropical garden, emphasizing the ultimate in freedom, comfort, and privacy. The Penthouse is a "Bareshell" unit that you can design to fit your own style. The project is surrounded by low rolling hills and just 4 kilometers away from Bangsaray Beach. Offers the full range of facilities including 5-star concierge service, restaurants, spa, fitness & recreation, tennis courses, yoga, library, space, swimming pool, and others.

#### **Property Features**

- Security
- Gym
- Swimming Pool
- Tennis Court