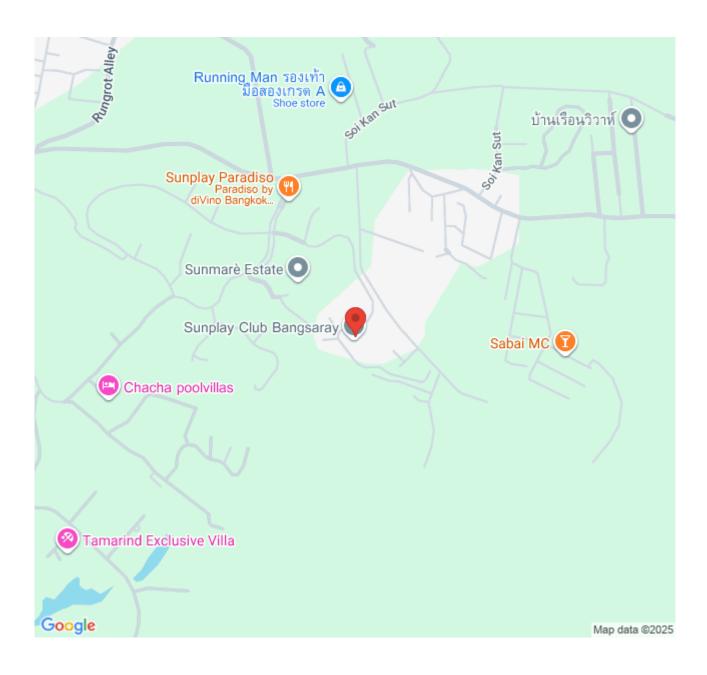

s nestled and designed among the beautiful tropical garden, emphasizing the ultimate in freedom, comfort, and privacy. The Penthouse is a "Bareshell" unit that you can design to fit your own style. The project is surrounded by low rolling hills and just 4 kilometers away from Bangsaray Beach. Offers the full range of facilities including 5-star concierge service, restaurants, spa, fitness & recreation, tennis courses, yoga, library, space, swimming pool, and others.

## Photo Gallery











# **Property Details**

- Property Type: Condo
- Location: Pattaya, Bang Saray, Thailand
- Internal Area: 249.6m<sup>2</sup>
- Land Area: 8214m<sup>2</sup>
- Price: \$20,000,000
- Bedrooms: 2
- Bathrooms: 3

#### **Property Features**

- Security
- Gym
- Swimming Pool
- Tennis Court

#### Location