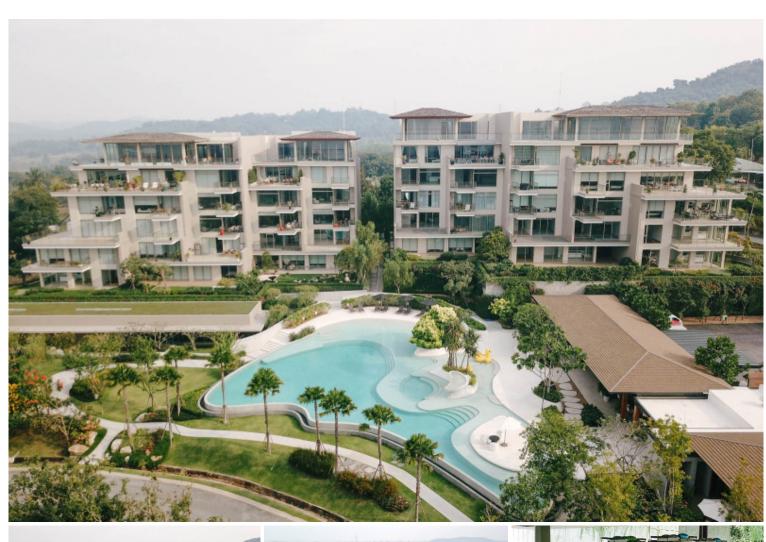

## **Property Description**

Bangsaray Heights is a condominium developed by Sunplay Asia, consisting of three 6-story buildings with approximately 44 residential units. It is nestled and designed among the beautiful tropical garden, emphasizing the ultimate in freedom, comfort, and privacy. The project is surrounded by low rolling hills and just 4 kilometers away from Bangsaray Beach. Offers the full range of facilities including 5-star concierge service, restaurants, spa, fitness & recreation, tennis courses, yoga, library, space, swimming pool, and others.