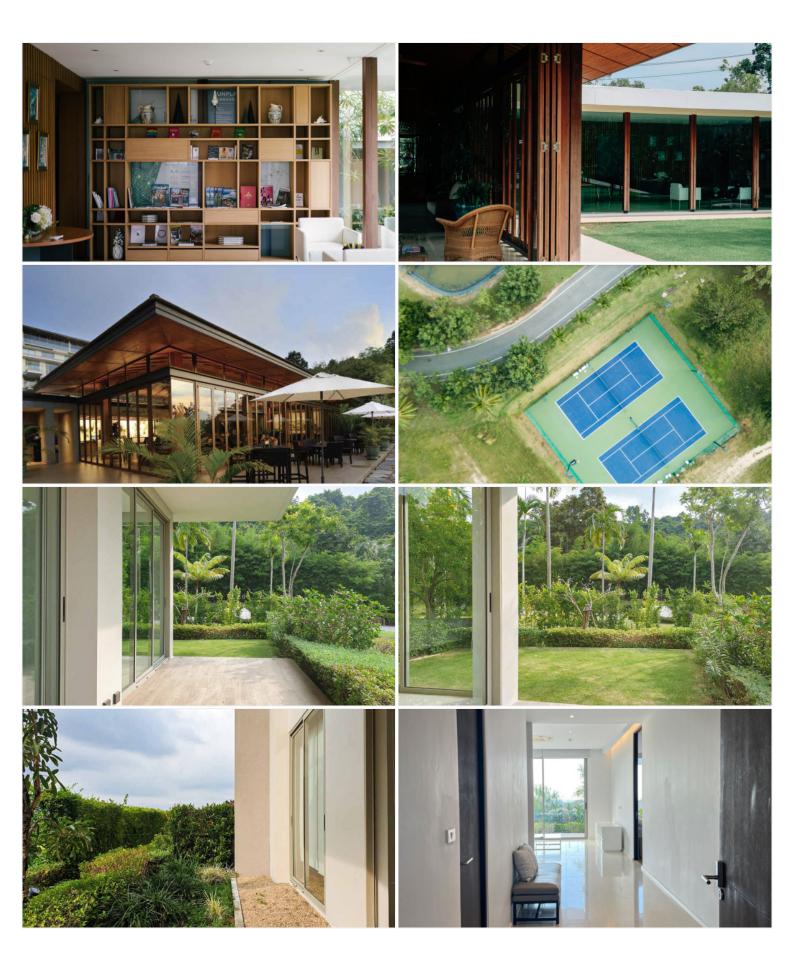

## **Property Description**

Bangsaray Heights is a condominium developed by Sunplay Asia, consisting of three 6-story buildings with approximately 44 residential units. It is nestled and designed among the beautiful tropical garden, emphasizing the ultimate in freedom, comfort, and privacy. The project is surrounded by low rolling hills and just 4 kilometers away from Bangsaray Beach. Offers the full range of facilities including 5-star concierge service, restaurants, spa, fitness & recreation, tennis courses, yoga, library, space, swimming pool, and others.

#### **Property Features**

- Security
- Gym
- Swimming Pool
- Tennis Court