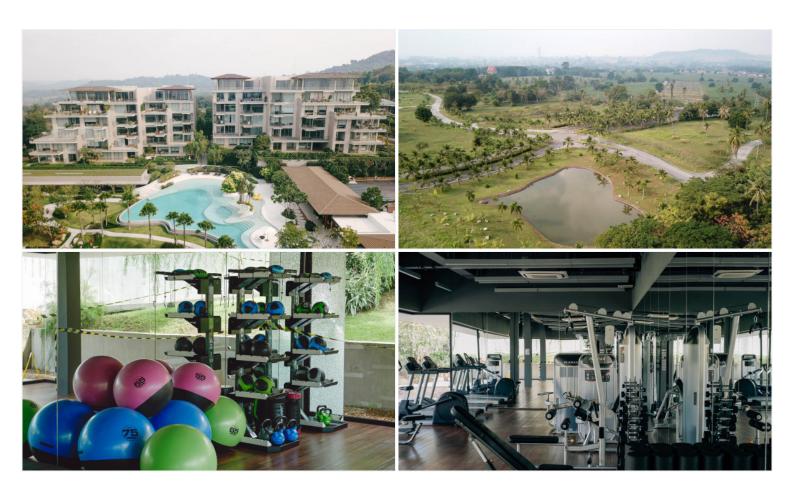

## **Property Description**

Bangsaray Heights is a condominium developed by Sunplay Asia, consisting of three 6-story buildings with approximately 44 residential units. It is nestled and designed among the beautiful tropical garden, emphasizing the ultimate in freedom, comfort, and privacy. The project is surrounded by low rolling hills and just 4 kilometers away from Bangsaray Beach. Offers the full range of facilities including 5-star concierge service, restaurants, spa, fitness & recreation, tennis courses, yoga, library, space, swimming pool, and others.

#### **Property Features**

- Security
- Gym
- Swimming Pool
- Tennis Court