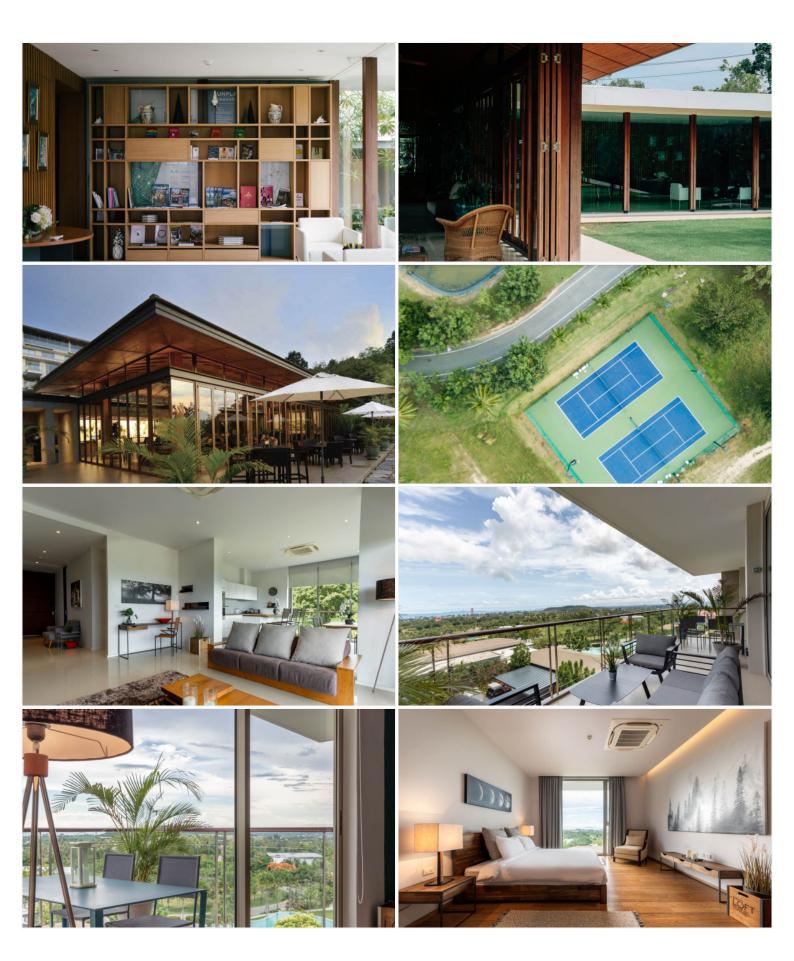

## **Property Description**

Bangsaray Heights is a condominium developed by Sunplay Asia, consisting of three 6-story buildings with approximately 44 residential units. It is nestled and designed among the beautiful tropical garden, emphasizing the ultimate in freedom, comfort, and privacy. The project is surrounded by low rolling hills and just 4 kilometers away from Bangsaray Beach. Offers the full range of facilities including 5-star concierge service, restaurants, spa, fitness & recreation, tennis courses, yoga, library, space, swimming pool, and others.

#### **Property Features**

- Security
- Gym
- Swimming Pool
- Tennis Court