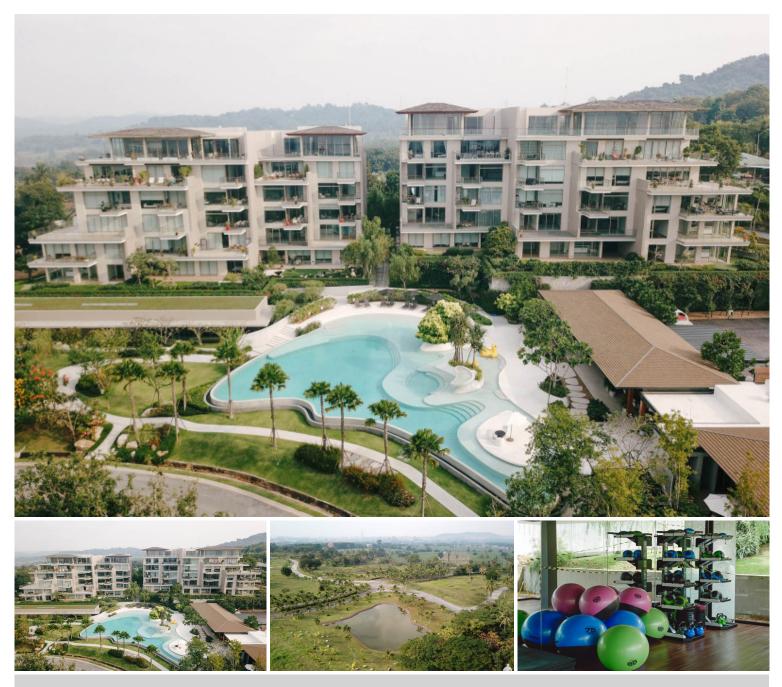

## **Property Description**

Bangsaray Heights is a condominium developed by Sunplay Asia, consisting of three 6-story buildings with approximately 44 residential units. It is nestled and designed among the beautiful tropical garden, emphasizing the ultimate in freedom, comfort, and privacy. The project is surrounded by low rolling hills and just 4 kilometers away from Bangsaray Beach. Offers the full range of facilities including 5-star concierge service, restaurants, spa, fitness & recreation, tennis courses, yoga, library, space, swimming pool, and others.

#### **Property Features**

- Security
- Gym
- Swimming Pool
- Tennis Court