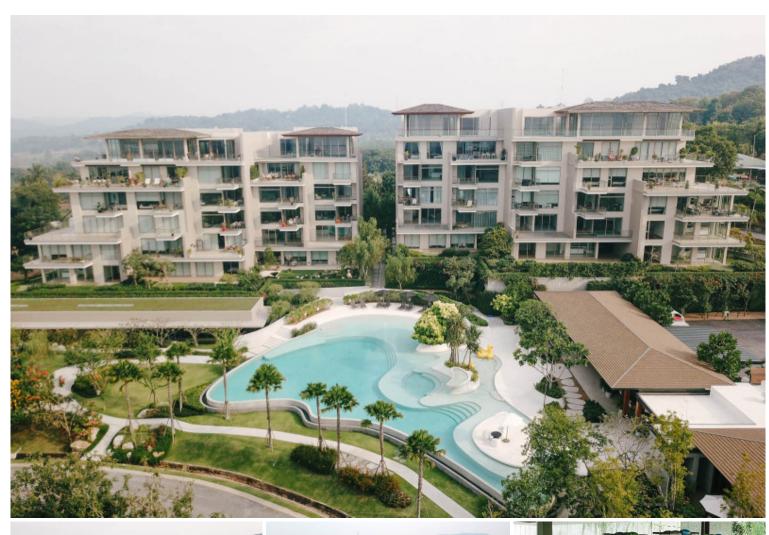

## **Property Description**

Bangsaray Heights is a condominium developed by Sunplay Asia, consisting of three 6-story buildings with approximately 44 residential units. It is nestled and designed among the beautiful tropical garden, emphasizing the ultimate in freedom, comfort, and privacy. The project is surrounded by low rolling hills and just 4 kilometers away from Bangsaray Beach. Offers the full range of facilities including 5-star concierge service, restaurants, spa, fitness & recreation, tennis courses, yoga, library, space, swimming pool, and others.