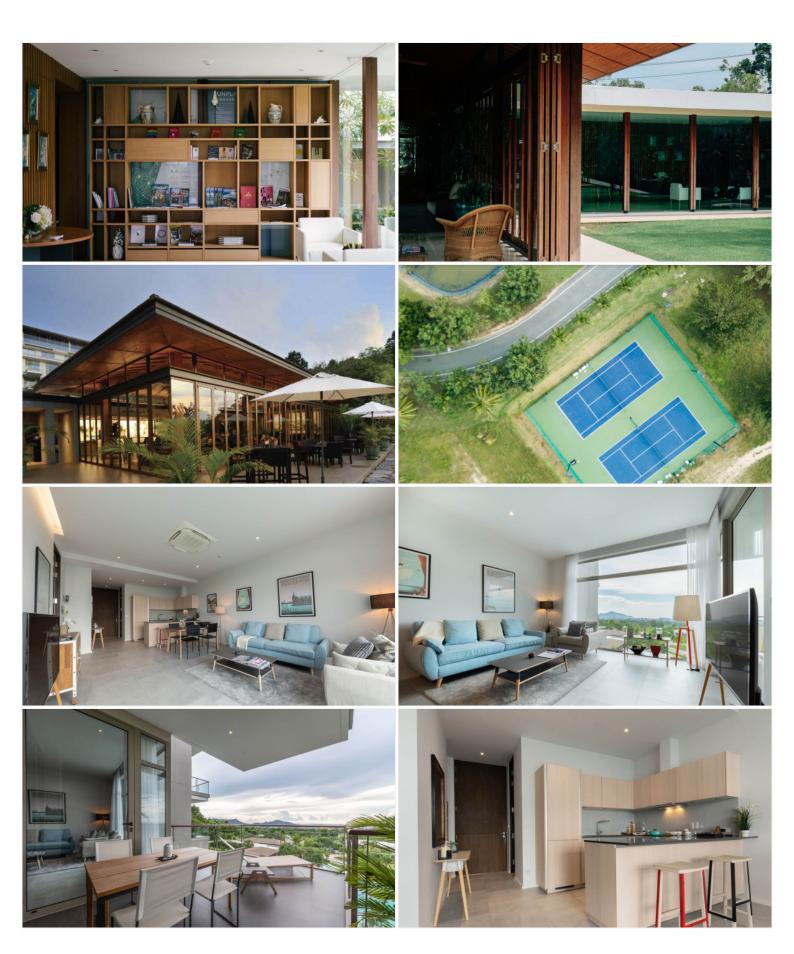

## **Property Description**

Bangsaray Heights is a condominium developed by Sunplay Asia, consisting of three 6-story buildings with approximately 44 residential units. It is nestled and designed among the beautiful tropical garden, emphasizing the ultimate in freedom, comfort, and privacy. The project is surrounded by low rolling hills and just 4 kilometers away from Bangsaray Beach. Offers the full range of facilities including 5-star concierge service, restaurants, spa, fitness & recreation, tennis courses, yoga, library, space, swimming pool, and others.

#### **Property Features**

- Security
- Gym
- Swimming Pool
- Tennis Court