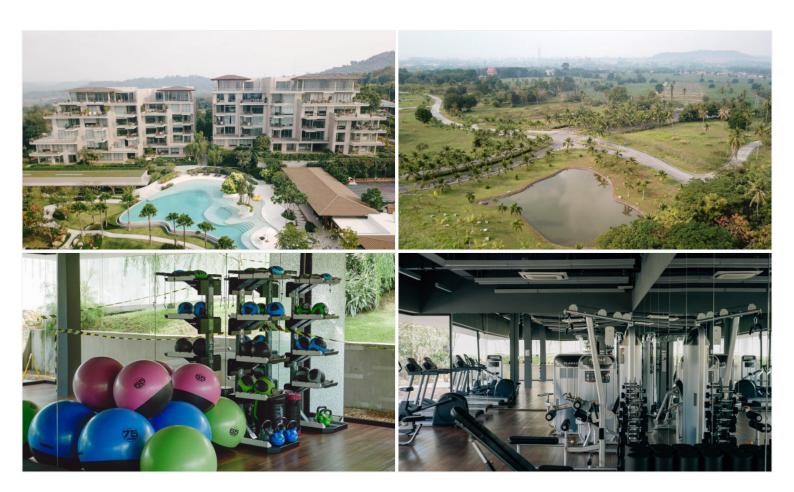

## **Property Description**

Bangsaray Heights is a condominium developed by Sunplay Asia, consisting of three 6-story buildings with approximately 44 residential units. It is nestled and designed among the beautiful tropical garden, emphasizing the ultimate in freedom, comfort, and privacy. The project is surrounded by low rolling hills and just 4 kilometers away from Bangsaray Beach. Offers the full range of facilities including 5-star concierge service, restaurants, spa, fitness & recreation, tennis courses, yoga, library, space, swimming pool, and others.

#### **Property Features**

- Security
- Gym
- Swimming Pool
- Tennis Court