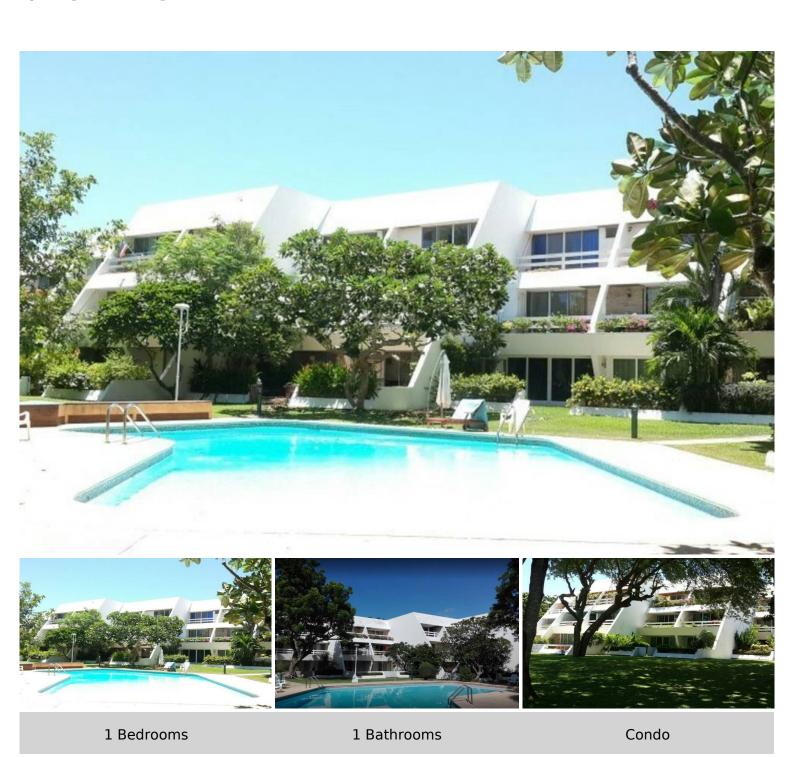

#### Bang Saray Beach Condominium: A Modern Oasis by the Sea

**Introduction:** Welcome to the serene world of Bang Saray Beach Condominium, a modern, resort-style living space perfectly situated in the picturesque Bang Saray area of Pattaya. This 8-story, low-rise condominium is a blend of comfort, style, and convenience, offering a unique living experience in one of Pattaya's most sought-after locations.

**Condition and Amenities:** Bang Saray Beach Condominium is a testament to modern architecture and design. Each unit has been meticulously crafted to offer a superior living experience, with large private balconies providing breathtaking sea and pool views. The project boasts a suite of facilities designed for relaxation and recreation, including a large communal pool, 24-hour security with CCTV surveillance, ample car parking, and a tennis court. The development is set amidst lush green gardens, creating a peaceful and relaxing atmosphere for its residents.

## **Property Details**

• Property Type: Condo

• Location: Pattaya, Sattahip, Thailand

Land Area: 32000m²
Price: \$7,900,000

Bedrooms: 1Bathrooms: 1