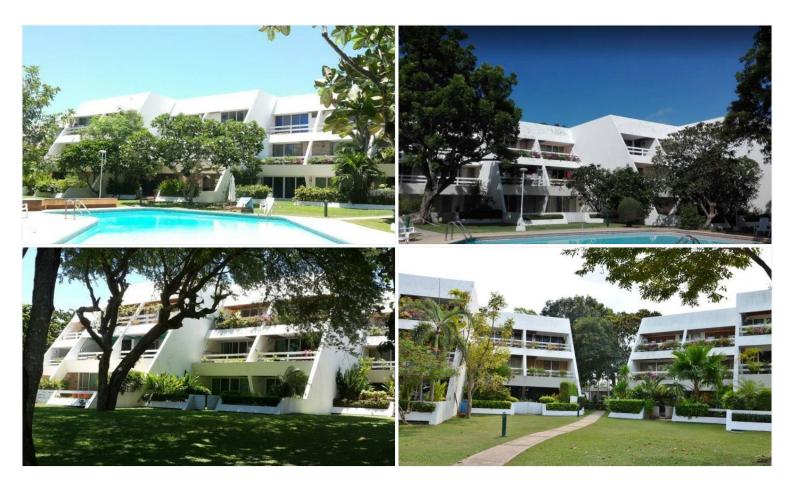

**Condition and Amenities:** Bang Saray Beach Condominium is a testament to modern architecture and design. Each unit has been meticulously crafted to offer a superior living experience, with large private balconies providing breathtaking sea and pool views. The project boasts a suite of facilities designed for relaxation and recreation, including a large communal pool, 24-hour security with CCTV surveillance, ample car parking, and a tennis court. The development is set amidst lush green gardens, creating a peaceful and relaxing atmosphere for its residents.

## Photo Gallery