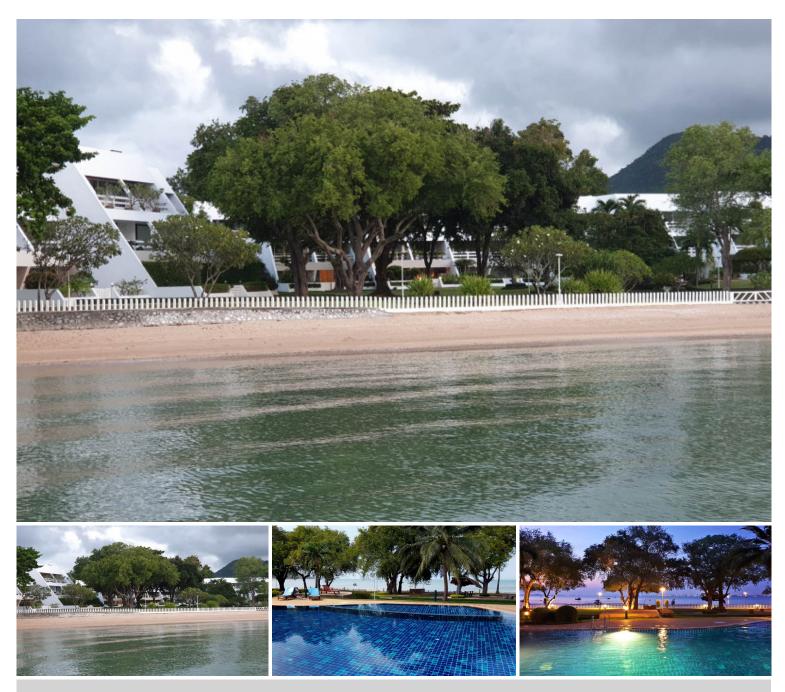

### **Property Description**

A beachfront resort-style condominium in the Bang Saray area where you can reach and enjoy the beach within a few minutes of walking. This room is a corner unit which is designed in a modern style on a wide space of 150 sqm. to fulfill the superior living experience. It consists of 2 bedrooms, 2 bathrooms, 2 balconies, a fully equipped kitchen, and fully furnished. The project comes with a full facilities including a large swimming pool and an extensive lush green garden to create a relaxing atmosphere.