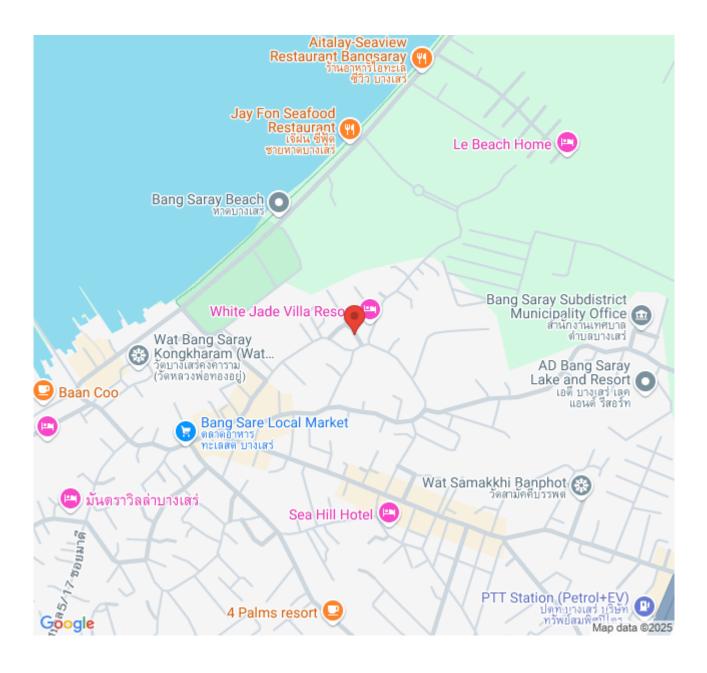

beach within a few minutes of walking. This room is a corner unit which is designed in a modern style on a wide space of 150 sqm. to fulfill the superior living experience. It consists of 2 bedrooms, 2 bathrooms, 2 balconies, a fully equipped kitchen, and fully furnished. The project comes with a full facilities including a large swimming pool and an extensive lush green garden to create a relaxing atmosphere.

#### Photo Gallery











#### Property Details

- Property Type: Condo
- Location: Pattaya, Sattahip, Thailand
- Internal Area: 150m<sup>2</sup>
- Land Area: 150m<sup>2</sup>
- Price: \$7,900,000
- Bedrooms: 2
- Bathrooms: 2

#### **Property Features**

- Gym
- Swimming Pool
- Air Conditioning
- Balcony
- Car Park
- Electricity
- Alarm
- Lift
- Equipped Kitchen

#### Location