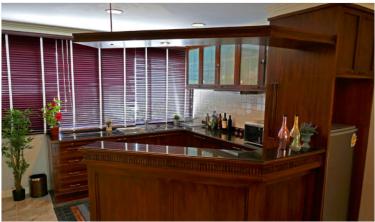

### **Property Description**

A beachfront resort-style condominium in the Bang Saray area where you can reach and enjoy the beach within a few minutes of walking. This room is a corner unit which is designed in a modern style on a wide space of 150 sqm. to fulfill the superior living experience. It consists of 2 bedrooms, 2 bathrooms, 2 balconies, a fully equipped kitchen, and fully furnished. The project comes with a full facilities including a large swimming pool and an extensive lush green garden to create a relaxing atmosphere.

#### **Property Features**

- Gym
- Swimming Pool
- Air Conditioning
- Balcony
- Car Park
- Electricity
- Alarm
- Lift
- Equipped Kitchen