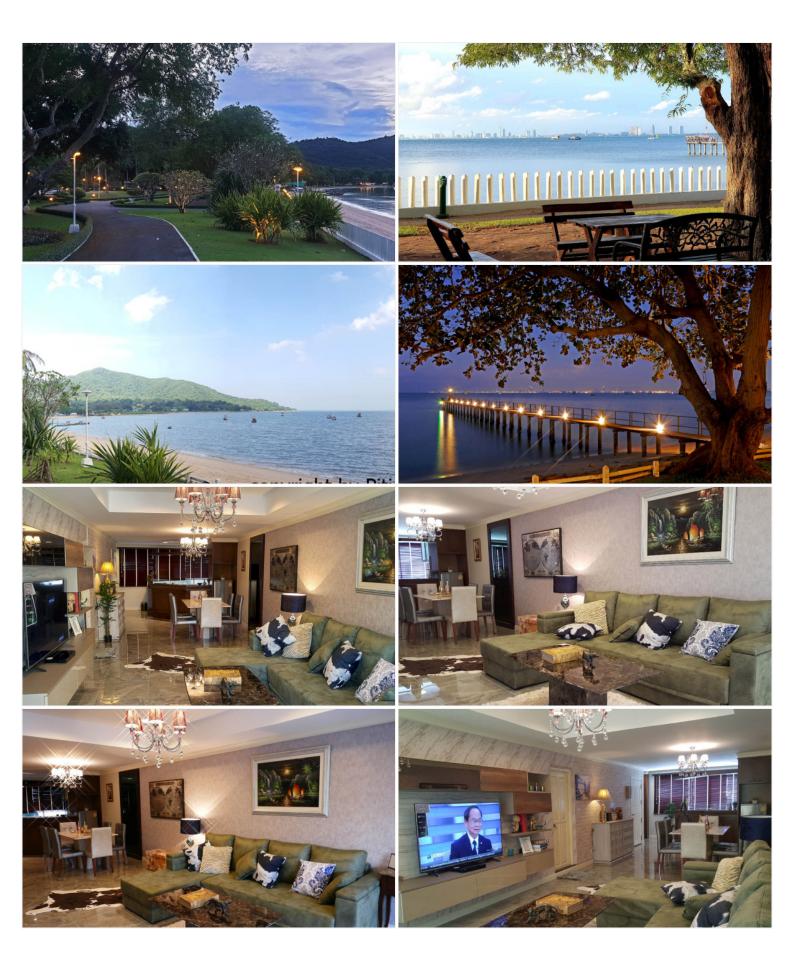

### **Property Description**

A beachfront resort-style condominium in the Bang Saray area where you can reach and enjoy the beach within a few minutes of walking. This room is a corner unit which is designed in a modern style on a wide space of 150 sqm. to fulfill the superior living experience. It consists of 2 bedrooms, 2 bathrooms, 2 balconies, a fully equipped kitchen, and fully furnished. The project comes with a full facilities including a large swimming pool and an extensive lush green garden to create a relaxing atmosphere.