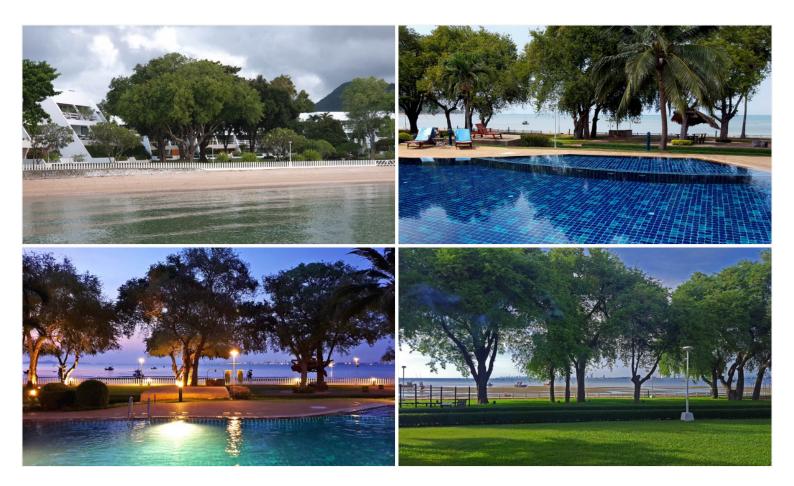

### **Property Description**

A beachfront resort-style condominium in the Bang Saray area where you can reach and enjoy the beach within a few minutes of walking. This room is a corner unit which is designed in a modern style on a wide space of 150 sqm. to fulfill the superior living experience. It consists of 2 bedrooms, 2 bathrooms, 2 balconies, a fully equipped kitchen, and fully furnished. The project comes with a full facilities including a large swimming pool and an extensive lush green garden to create a relaxing atmosphere.