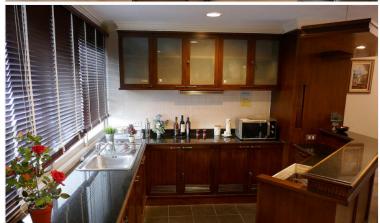

### **Property Description**

A beachfront resort-style condominium in the Bang Saray area where you can reach and enjoy the beach within a few minutes of walking. This room is a corner unit which is designed in a modern style on a wide space of 150 sqm. to fulfill the superior living experience. It consists of 2 bedrooms, 2 bathrooms, 2 balconies, a fully equipped kitchen, and fully furnished. The project comes with a full facilities including a large swimming pool and an extensive lush green garden to create a relaxing atmosphere.

#### **Property Features**

- Gym
- Swimming Pool
- Air Conditioning
- Balcony
- Car Park
- Electricity
- Alarm
- Lift
- Equipped Kitchen